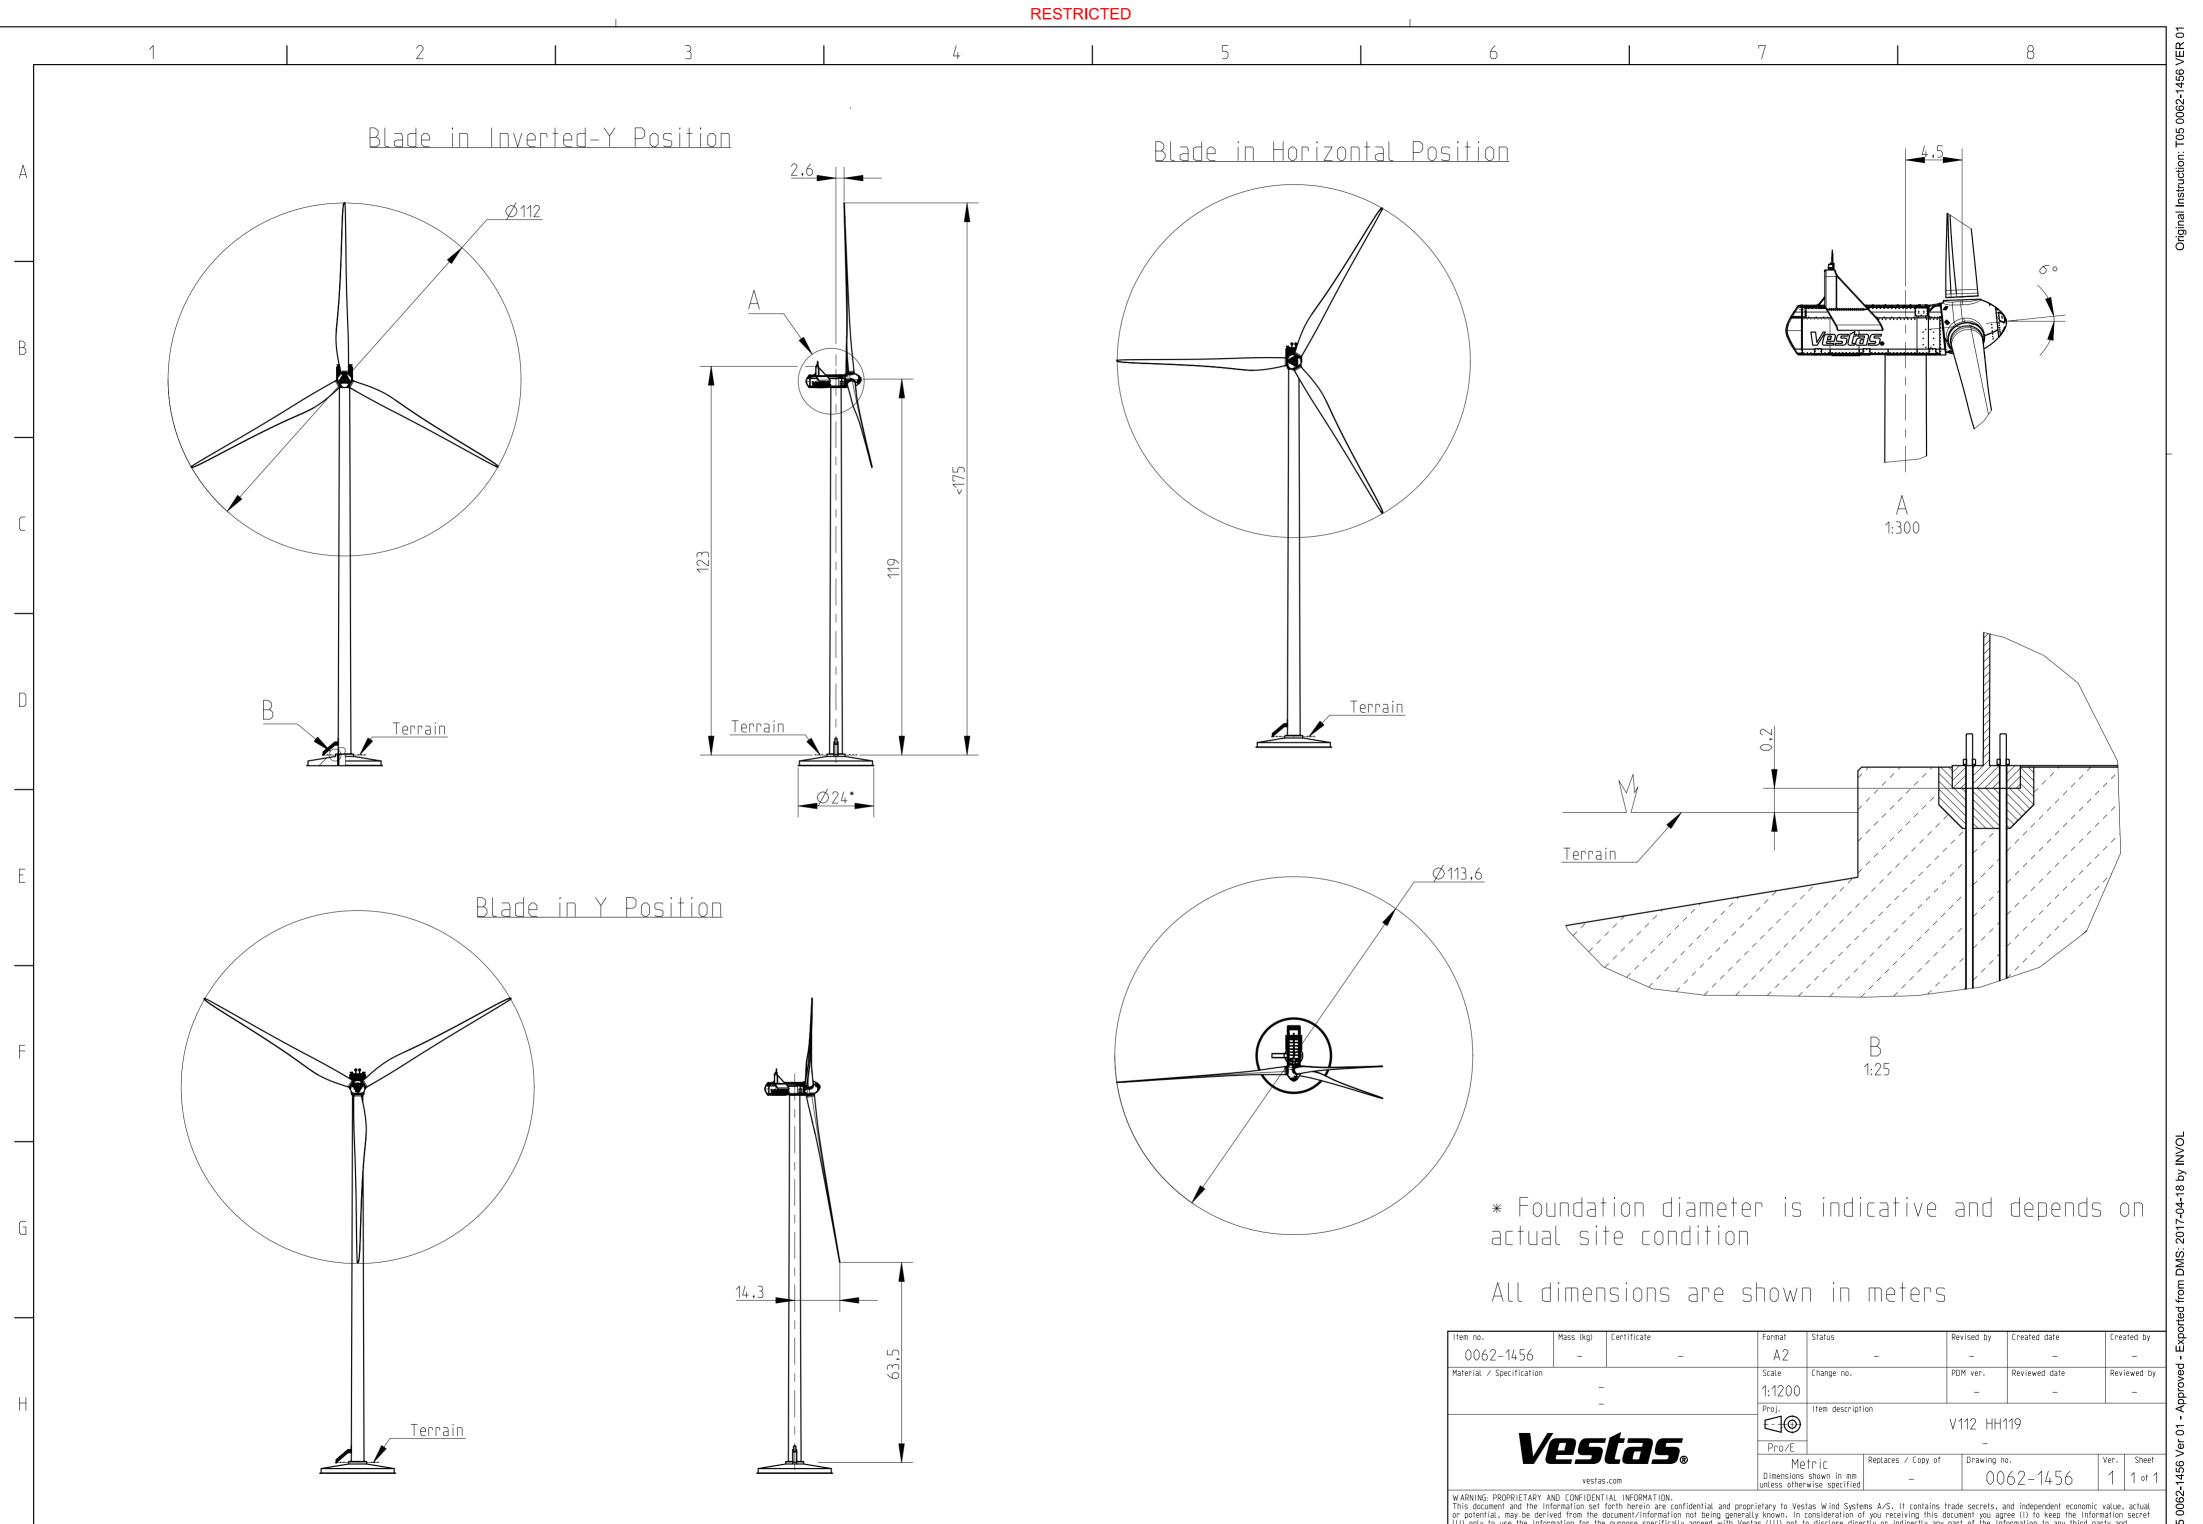

| ltem no.                                                 | Mass (kg)                                         | Certificate                                                                                                                                                                                | Format                                      | Status                              |                                               | Revised by                         | evised by Created date                             |          | Created by  |  |
|----------------------------------------------------------|---------------------------------------------------|--------------------------------------------------------------------------------------------------------------------------------------------------------------------------------------------|---------------------------------------------|-------------------------------------|-----------------------------------------------|------------------------------------|----------------------------------------------------|----------|-------------|--|
| 0062-1456                                                | -                                                 | -                                                                                                                                                                                          | A2                                          | -                                   |                                               | -                                  |                                                    |          | -           |  |
| Material / Specification                                 |                                                   |                                                                                                                                                                                            | Scale                                       | Change no.                          |                                               | PDM ver.                           | PDM ver. Reviewed date                             |          | Reviewed by |  |
| -                                                        |                                                   |                                                                                                                                                                                            | 1:1200                                      |                                     |                                               | -                                  |                                                    |          | -           |  |
|                                                          |                                                   |                                                                                                                                                                                            | Proj.                                       | Item description                    |                                               |                                    |                                                    |          |             |  |
| <b>Vestas</b>                                            |                                                   |                                                                                                                                                                                            |                                             | ₩ V112 HH119                        |                                               |                                    |                                                    |          |             |  |
|                                                          |                                                   |                                                                                                                                                                                            | Pro/E                                       | -                                   |                                               |                                    |                                                    |          |             |  |
| VEJLUJ®                                                  |                                                   | Me                                                                                                                                                                                         | tric                                        | Replaces / Copy of                  | Drawing no                                    | ).                                 | Ver.                                               | Sheet    |             |  |
|                                                          | vestas                                            | .com                                                                                                                                                                                       | Dimensions shown in<br>unless otherwise spe |                                     | -                                             | 00                                 | 62-1456                                            | 1        | 1 of 1      |  |
| or potential, may be deriv<br>(11) only to use the Infor | formation set<br>ved from the c<br>mation for the | IAL INFORMATION.<br>forth herein are confidential and propri<br>ocument/information not being generall;<br>purpose specifically agreed with Vesta<br>s thereof by whatsoever means or unde | y known. In i<br>as (III) not t             | consideration of<br>o disclose dire | you receiving this d<br>tly or indirectly any | ocument you agr<br>part of the Inf | ee (I) to keep the Info<br>ormation to any third p | ormation | secret      |  |