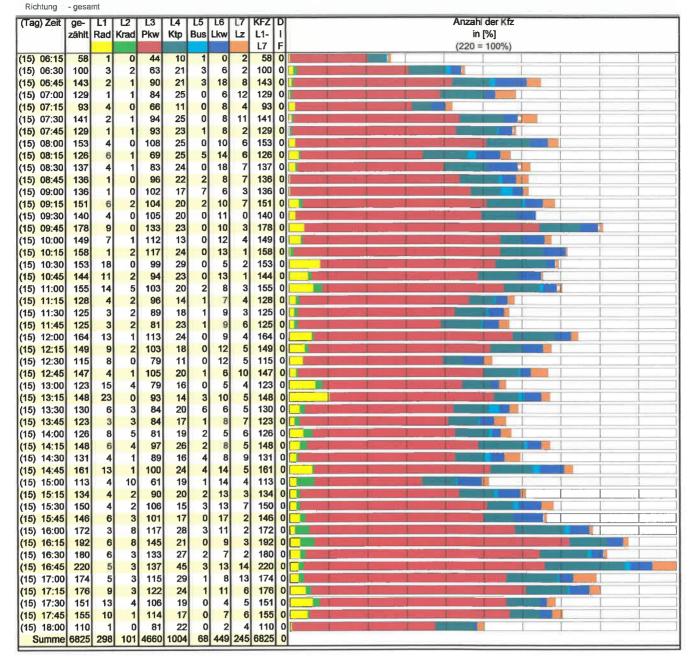

Projekt HD-Daten Strasse B 198 / MST 5 Richtung - gesamt

Projekt HD-Daten Strasse B 198 / MST 5 Richtung - gesamt

| Zeit          | ge-      | L1   | L2   | L3    | L4    | L5   | L6   | L7   | KFZ    | D |
|---------------|----------|------|------|-------|-------|------|------|------|--------|---|
|               | zählt    |      | Krad |       | Ktp   | Bus  | Lkw  | Lz   | L1-    |   |
|               |          | 1    | 2    | 3     | 4     | 5    | 6    | 7    | L7     | F |
| 15.06.2010    | Dienstag |      |      |       |       |      |      |      |        | П |
| 09.15 - 10.15 |          | 27   | 3    | 499   | 49    | o    | 24   | 42   | 644    | 0 |
|               |          | 4,2% | 0,5% | 77,5% | 7,6%  | 0,0% | 3,7% | 6,5% | 100,0% |   |
| 15.45 - 16.45 | 788      | 45   | 22   | 592   | 71    | 6    | 13   | 39   | 788    | 0 |
|               |          | 5,7% | 2,8% | 75,1% | 9,0%  | 0,8% | 1,6% | 4,9% | 100,0% |   |
| 06.00 - 10.00 | 2306     | 108  | 16   | 1650  | 251   | 33   | 91   | 157  | 2306   | 0 |
|               |          | 4,7% | 0,7% | 71,6% | 10,9% | 1,4% | 3,9% | 6,8% | 100,0% | П |
| 14.00 - 18.00 | 2752     | 200  | 53   | 2034  | 216   | 31   | 55   | 163  | 2752   | Q |
|               |          | 7,3% | 1,9% | 73,9% | 7,8%  | 1,1% | 2,0% | 5,9% | 100,0% | П |
| 06.00 - 18.00 | 7635     | 574  | 110  | 5487  | 686   | 100  | 217  | 461  | 7635   | C |
|               |          | 7,5% | 1,4% | 71,9% | 9,0%  | 1,3% | 2,8% | 6,0% | 100,0% |   |
|               |          |      |      |       |       |      |      |      |        |   |
| Zusammenfg.   | Summe    |      |      |       |       |      |      |      |        |   |
| 09.15 - 10.15 | 644      | 27   | 3    | 499   |       |      | 24   |      |        |   |
|               |          |      |      | 77,5% | 7,6%  | 0,0% | 3,7% |      | 100,0% |   |
| 15.45 - 16.45 | 788      | 45   | 22   | 592   | 71    | 6    | 13   | 39   | 788    | 0 |
|               |          | 5,7% | 2,8% | 75,1% | 9,0%  | 0,8% | 1,6% | 4,9% | 100,0% |   |
| 06.00 - 10.00 | 2306     | 108  | 16   | 1650  | 251   | 33   | 91   | 157  | 2306   | 0 |
|               |          | 4,7% |      |       |       |      |      |      | 100,0% |   |
| 14.00 - 18.00 | 2752     | 200  |      |       |       |      |      | 163  |        |   |
|               |          | 7,3% | 1,9% | 73,9% | 7,8%  | 1,1% | 2,0% | 5,9% | 100,0% |   |
| 06.00 - 18.00 |          |      |      | 5487  |       |      |      | 461  |        |   |
|               |          | 7,5% | 1,4% | 71,9% | 9,0%  | 1,3% | 2,8% | 6,0% | 100,0% | ı |
|               |          |      |      |       |       |      |      |      |        |   |