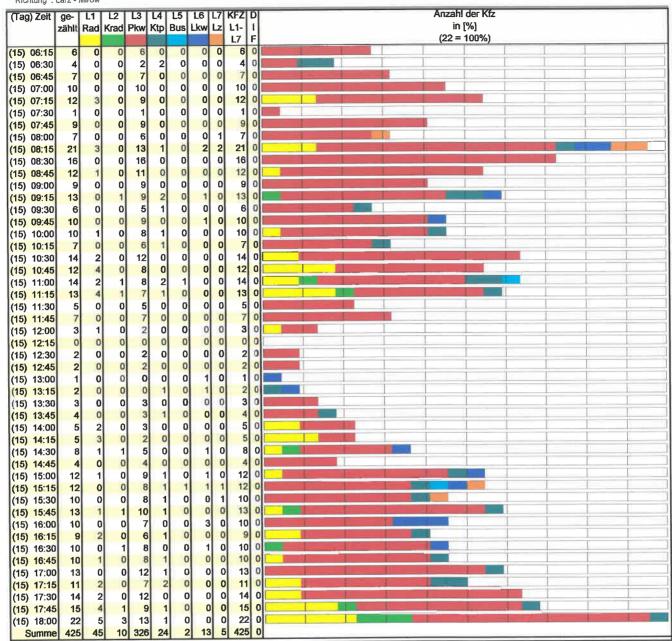

Projekt HD-Daten Strasse B 198 / MST 5 Richtung - gesamt

Projekt HD-Daten Strasse B 198 / MST 5 Richtung - gesamt

| Zeit          | ge-      | L1   | L2   | L3    | L4    | L5   | L6   | L7   | KFZ    | D |
|---------------|----------|------|------|-------|-------|------|------|------|--------|---|
|               | zählt    |      | Krad |       | Ktp   | Bus  | Lkw  | Lz   | L1-    |   |
|               |          | 1    | 2    | 3     | 4     | 5    | 6    | 7    | L7     | F |
| 15.06.2010    | Dienstag |      |      |       |       |      |      |      |        | П |
| 09.15 - 10.15 |          | 27   | 3    | 499   | 49    | o    | 24   | 42   | 644    | 0 |
|               |          | 4,2% | 0,5% | 77,5% | 7,6%  | 0,0% | 3,7% | 6,5% | 100,0% |   |
| 15.45 - 16.45 | 788      | 45   | 22   | 592   | 71    | 6    | 13   | 39   | 788    | 0 |
|               |          | 5,7% | 2,8% | 75,1% | 9,0%  | 0,8% | 1,6% | 4,9% | 100,0% |   |
| 06.00 - 10.00 | 2306     | 108  | 16   | 1650  | 251   | 33   | 91   | 157  | 2306   | 0 |
|               |          | 4,7% | 0,7% | 71,6% | 10,9% | 1,4% | 3,9% | 6,8% | 100,0% | П |
| 14.00 - 18.00 | 2752     | 200  | 53   | 2034  | 216   | 31   | 55   | 163  | 2752   | Q |
|               |          | 7,3% | 1,9% | 73,9% | 7,8%  | 1,1% | 2,0% | 5,9% | 100,0% | П |
| 06.00 - 18.00 | 7635     | 574  | 110  | 5487  | 686   | 100  | 217  | 461  | 7635   | C |
|               |          | 7,5% | 1,4% | 71,9% | 9,0%  | 1,3% | 2,8% | 6,0% | 100,0% |   |
|               |          |      |      |       |       |      |      |      |        |   |
| Zusammenfg.   | Summe    |      |      |       |       |      |      |      |        |   |
| 09.15 - 10.15 | 644      | 27   | 3    | 499   |       |      | 24   |      |        |   |
|               |          |      |      | 77,5% | 7,6%  | 0,0% | 3,7% |      | 100,0% |   |
| 15.45 - 16.45 | 788      | 45   | 22   | 592   | 71    | 6    | 13   | 39   | 788    | 0 |
|               |          | 5,7% | 2,8% | 75,1% | 9,0%  | 0,8% | 1,6% | 4,9% | 100,0% |   |
| 06.00 - 10.00 | 2306     | 108  | 16   | 1650  | 251   | 33   | 91   | 157  | 2306   | 0 |
|               |          | 4,7% |      |       |       |      |      |      | 100,0% |   |
| 14.00 - 18.00 | 2752     | 200  |      |       |       |      |      | 163  |        |   |
|               |          | 7,3% | 1,9% | 73,9% | 7,8%  | 1,1% | 2,0% | 5,9% | 100,0% |   |
| 06.00 - 18.00 |          |      |      | 5487  |       |      |      | 461  |        |   |
|               |          | 7,5% | 1,4% | 71,9% | 9,0%  | 1,3% | 2,8% | 6,0% | 100,0% | ı |
|               |          |      |      |       |       |      |      |      |        |   |