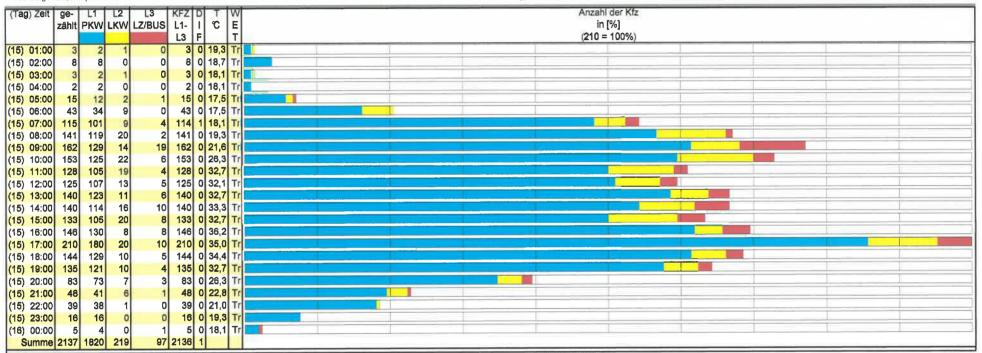

Projekt HD-Daten Strasse B 198 / MST 5 Richtung - gesamt

Projekt HD-Daten Strasse B 198 / MST 5 Richtung - gesamt

| Zeit          | ge-      | L1   | L2   | L3    | L4    | L5   | L6   | L7   | KFZ    | D |
|---------------|----------|------|------|-------|-------|------|------|------|--------|---|
|               | zählt    |      | Krad |       | Ktp   | Bus  | Lkw  | Lz   | L1-    |   |
|               |          | 1    | 2    | 3     | 4     | 5    | 6    | 7    | L7     | F |
| 15.06.2010    | Dienstag |      |      |       |       |      |      |      |        | П |
| 09.15 - 10.15 |          | 27   | 3    | 499   | 49    | o    | 24   | 42   | 644    | 0 |
|               |          | 4,2% | 0,5% | 77,5% | 7,6%  | 0,0% | 3,7% | 6,5% | 100,0% |   |
| 15.45 - 16.45 | 788      | 45   | 22   | 592   | 71    | 6    | 13   | 39   | 788    | 0 |
|               |          | 5,7% | 2,8% | 75,1% | 9,0%  | 0,8% | 1,6% | 4,9% | 100,0% |   |
| 06.00 - 10.00 | 2306     | 108  | 16   | 1650  | 251   | 33   | 91   | 157  | 2306   | 0 |
|               |          | 4,7% | 0,7% | 71,6% | 10,9% | 1,4% | 3,9% | 6,8% | 100,0% | П |
| 14.00 - 18.00 | 2752     | 200  | 53   | 2034  | 216   | 31   | 55   | 163  | 2752   | Q |
|               |          | 7,3% | 1,9% | 73,9% | 7,8%  | 1,1% | 2,0% | 5,9% | 100,0% | П |
| 06.00 - 18.00 | 7635     | 574  | 110  | 5487  | 686   | 100  | 217  | 461  | 7635   | C |
|               |          | 7,5% | 1,4% | 71,9% | 9,0%  | 1,3% | 2,8% | 6,0% | 100,0% |   |
|               |          |      |      |       |       |      |      |      |        |   |
| Zusammenfg.   | Summe    |      |      |       |       |      |      |      |        |   |
| 09.15 - 10.15 | 644      | 27   | 3    | 499   |       |      | 24   |      |        |   |
|               |          |      |      | 77,5% | 7,6%  | 0,0% | 3,7% |      | 100,0% |   |
| 15.45 - 16.45 | 788      | 45   | 22   | 592   | 71    | 6    | 13   | 39   | 788    | 0 |
|               |          | 5,7% | 2,8% | 75,1% | 9,0%  | 0,8% | 1,6% | 4,9% | 100,0% |   |
| 06.00 - 10.00 | 2306     | 108  | 16   | 1650  | 251   | 33   | 91   | 157  | 2306   | 0 |
|               |          | 4,7% |      |       |       |      |      |      | 100,0% |   |
| 14.00 - 18.00 | 2752     | 200  |      |       |       |      |      | 163  |        |   |
|               |          | 7,3% | 1,9% | 73,9% | 7,8%  | 1,1% | 2,0% | 5,9% | 100,0% |   |
| 06.00 - 18.00 |          |      |      | 5487  |       |      |      | 461  |        |   |
|               |          | 7,5% | 1,4% | 71,9% | 9,0%  | 1,3% | 2,8% | 6,0% | 100,0% | ı |
|               |          |      |      |       |       |      |      |      |        |   |