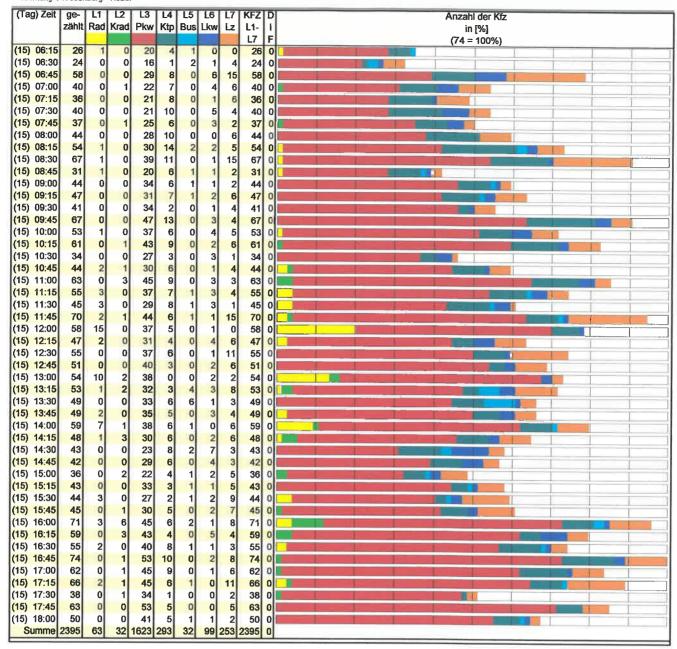

Projekt HD-Daten Strasse B 198 / L 25 Ost Richtung : Wesenberg - Röbel

Projekt HD-Daten Strasse B 198 / L 25 Ost Richtung Wesenberg - Röbel

Bearbeiter Name:

| Zeit          | ge-      | L1         | L2    | L3     | L4     | L5    | L6     | L7    | KFZ            | D  |
|---------------|----------|------------|-------|--------|--------|-------|--------|-------|----------------|----|
|               | zāhlt    | Rad        | Krad  | Pkw    | Ktp    | Bus   | Lkw    | l iz  | L1-            | ١  |
|               |          | 1          | 2     | 3      | 4      | 5     | 6      | 7     | L7             | Ė  |
| 15.06.2010    | Dienstag |            |       |        |        |       |        |       |                | H  |
| 09.30 - 10.30 |          |            | 1     | 154    | 31     | ٥     | 12     | 16    | 215            | l, |
|               |          | 0,5%       | 0,5%  | 71.6%  | 14,4%  | 0.0%  |        |       | 100,0%         |    |
| 16.15 - 17.15 | 257      | 4          | 3     |        |        |       | 4      | 28    |                |    |
|               |          | 1.6%       | 1.2%  | 71.2%  |        |       | 16%    |       | 100,0%         |    |
| 06.00 - 10.00 | 709      | 5          | 2     | 454    |        |       |        |       |                |    |
|               |          |            | 0.3%  |        |        |       |        |       | 100,0%         |    |
| 14.00 - 18.00 | 839      | 11         |       |        |        |       |        | 87    | 839            |    |
|               |          |            |       |        |        |       |        |       | 100,0%         |    |
| 06.00 - 18.00 | 2395     |            |       |        |        |       |        |       |                |    |
|               |          |            |       |        |        |       |        |       | 2395<br>100,0% |    |
|               |          | 2,070      | 1,078 | 07,070 | 12,2/0 | 1,376 | 4, 170 | 10,0% | 100,0%         |    |
| Zusammenfg.   | Summe    |            |       |        |        |       |        |       |                |    |
| 09.30 - 10.30 | 215      | 1          | 1     | 154    | 31     | ۸     | 42     | 16    | 245            |    |
|               |          |            | 0.5%  |        | 14,4%  | 0     | 12     |       | 1              | U  |
| 16.15 - 17.15 | 257      | U,U /0     | 0,070 | 183    |        | U,U%  | 0,0%   |       | 100,0%         |    |
| 10.10         |          | 1 6%       | 1 20/ |        |        | 0.00/ | 4 00/  | 28    | 257            | C  |
| 06.00 - 10.00 | 709      | 1,070<br>E | 1,270 |        |        |       |        |       | 100,0%         |    |
| VU.UU - 10.00 |          |            | 0 20/ | 454    |        |       | 35     |       | 709            | 0  |
| 14.00 - 18.00 | 839      | U,/%       |       |        |        |       |        |       | 100,0%         |    |
| 14.00 - 10.00 |          |            |       |        |        | 10    |        | 87    | 839            | 0  |
| 06.00 - 18.00 | 2205     |            |       |        |        |       |        |       | 100,0%         |    |
| 00.00 - 10.00 | 2395     | 63         |       |        |        |       |        |       | 2395           | 이  |
|               |          | 2,6%       | 1,3%  | 67,8%  | 12,2%  | 1,3%  | 4,1%   | 10,6% | 100,0%         |    |
|               |          |            |       |        |        |       |        |       |                |    |