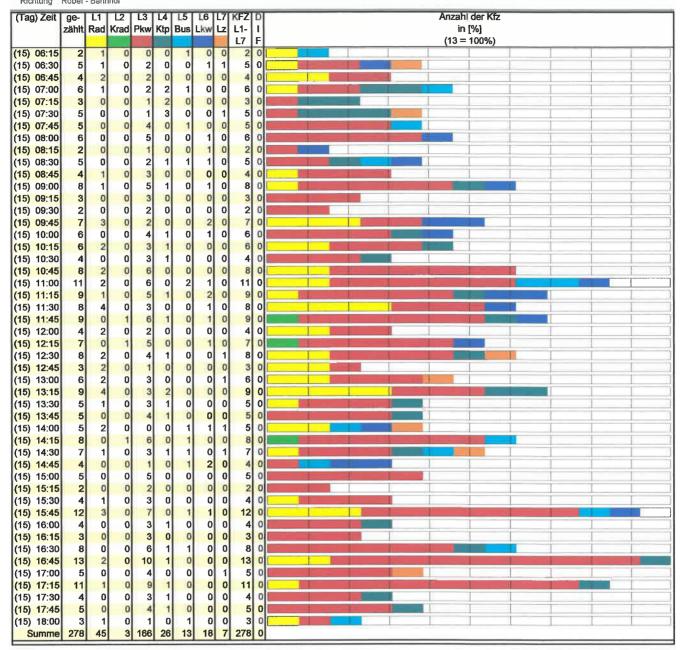

Projekt : HD-Daten
Strasse : B 198 i MST 5
Richtung : Röbel - Bahnhof

Projekt HD-Daten Strasse B 198 / MST 5 Richtung Röbel - Bahnhof

| Zeit          | ge-      | L1    | L2   | L3    | L4    | L5   | L6    | L7   | KFZ    | P |
|---------------|----------|-------|------|-------|-------|------|-------|------|--------|---|
|               | zählt    | Rad   | Krad | Pkw   | Ktp   | Bus  | Lkw   | ١z   | L1-    |   |
|               |          | 1     | 2    | 3     | 4     | 5    | 6     | 7    | L7     | F |
| 15.06.2010    | Dienstag |       |      |       |       |      |       |      |        | П |
| 09.15 - 10.15 | 21       | 5     | 0    | 11    | 2     | 0    | 3     | 0    | 21     | 0 |
|               |          | 23,8% | 0,0% | 52,4% | 9,5%  | 0,0% | 14,3% | 0,0% | 100,0% |   |
| 15.45 - 16.45 | 28       | 2     | 0    | 22    | 3     | 1    | 0     | 0    | 28     |   |
|               |          | 7,1%  | 0,0% | 78,6% | 10,7% | 3,6% | 0,0%  | 0,0% | 100,0% |   |
| 06.00 - 10.00 | 73       |       |      | 39    |       | 4    | 8     | 2    | 73     |   |
|               |          | 13,7% | 0,0% | 53,4% | 13,7% | 5,5% | 11,0% | 2,7% | 100,0% | ш |
| 14.00 - 18.00 | 98       | 9     | 1    | 70    | 7     | 6    | 3     | 2    | 98     | ŀ |
|               |          | 9,2%  | 1,0% | 71,4% | 7,1%  | 6,1% | 3,1%  | 2,0% | 100,0% | ı |
| 06.00 - 18.00 | 278      | 45    | 3    | 166   | 26    | 13   | 18    | 7    | 278    | ı |
|               |          | 16,2% | 1,1% | 59,7% | 9,4%  | 4,7% | 6,5%  | 2,5% | 100,0% | П |
|               |          |       |      |       |       |      |       |      |        |   |
| Zusammenfg.   | Summe    |       |      |       |       |      |       |      |        |   |
| 09.15 - 10.15 | 21       | 5     | 0    | 11    | 2     | 0    | 3     | 0    | 21     | 0 |
|               |          | 23,8% | 0,0% | 52,4% | 9,5%  | 0,0% | 14,3% | 0,0% | 100,0% |   |
| 15.45 - 16.45 | 28       | 2     | 0    | 22    | 3     | 1    | 0     | 0    | 28     |   |
|               |          | 7,1%  | 0,0% | 78,6% | 10,7% | 3,6% | 0,0%  | 0,0% | 100,0% | ı |
| 06.00 - 10.00 | 73       | 10    | 0    | 39    | 10    | 4    | 8     | 2    | 73     | ( |
|               |          | 13,7% | 0,0% | 53,4% | 13,7% | 5,5% | 11,0% | 2,7% | 100,0% |   |
| 14.00 - 18.00 | 98       | 9     | 1    | 70    | 7     | 6    | 3     | 2    | 98     | ( |
|               |          | 9,2%  | 1,0% | 71,4% | 7,1%  | 6,1% | 3,1%  | 2,0% | 100,0% | l |
| 06.00 - 18.00 | 278      | 45    | 3    | 166   | 26    | 13   | 18    | 7    | 278    | ( |
|               |          | 16,2% | 1,1% | 59,7% | 9,4%  | 4.7% | 6,5%  | 2,5% | 100,0% | ı |
|               |          |       |      |       |       |      |       |      |        | ı |