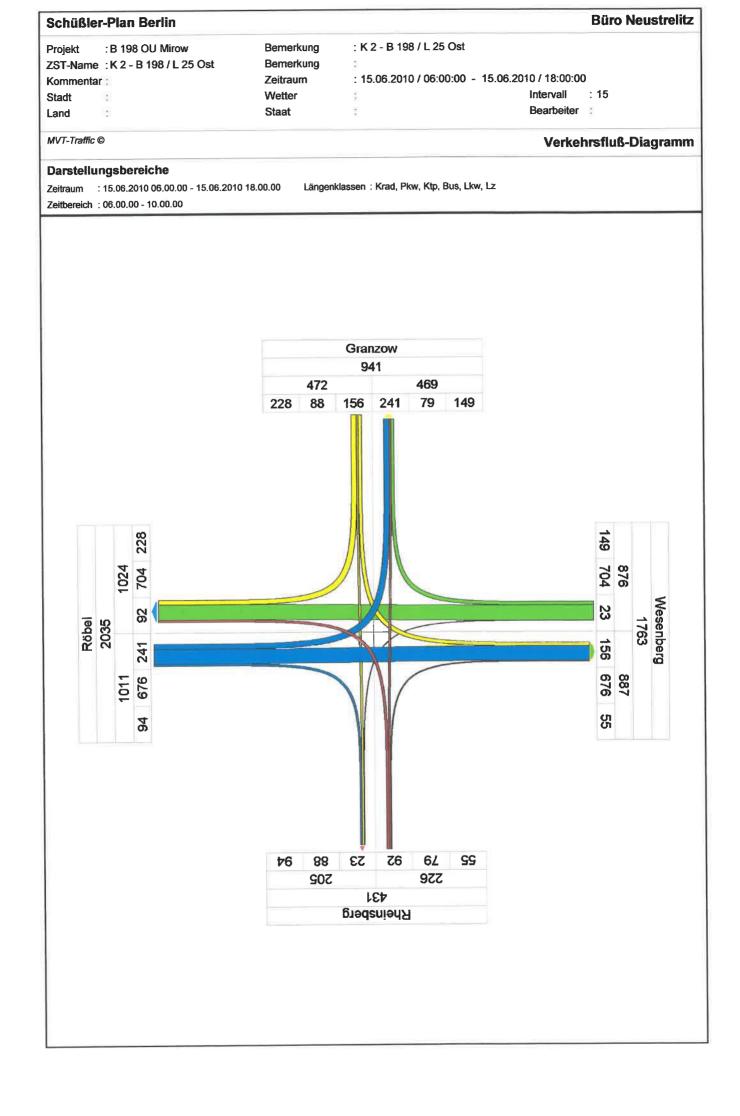

Schüßler-Plan Berlin **Büro Neustrelitz** : K 2 - B 198 / L 25 Ost : B 198 OU Mirow Bemerkung Projekt ZST-Name: K2 - B198 / L25 Ost Bemerkung : 15.06.2010 / 06:00:00 - 15.06.2010 / 18:00:00 Kommentar: Zeitraum Wetter Intervall : 15 Stadt Staat Bearbeiter : Land MVT-Traffic © Verkehrsfluß-Diagramm Darstellungsbereiche Zeitraum : 15.06.2010 06.00.00 - 15.06.2010 18.00.00 Längenklassen: Krad, Pkw, Ktp, Bus, Lkw, Lz Zeitbereich: 06.00.00 - 18.00.00 Granzow 3308 1663 1645 266 276 529 776 621 840 529 3485 2928 2332 377 67 Röbel 6807 840 621 3322 2198 2198 66 284 991 766 284 49 377 276 **618** 119 1436 Rheinsberg