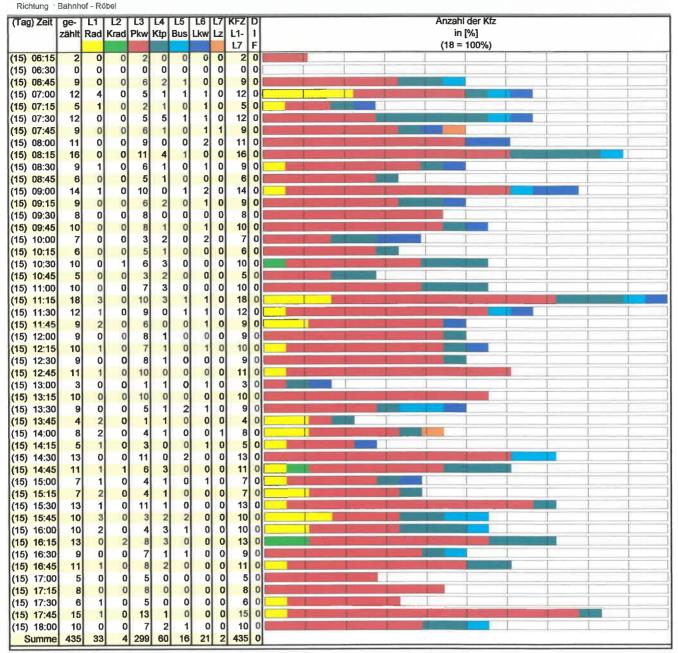

Projekt HD-Daten Strasse B 198 / MST 5

Projekt HD-Daten Strasse B 198 / MST 5 Richtung Bahnhof - Röbel

| Zeit          | ge-      | L1     | L2    | L3     | L4     | L5     | L6     | L7    | KFZ     |     |
|---------------|----------|--------|-------|--------|--------|--------|--------|-------|---------|-----|
|               | zählt    | Rad    | Krad  | Pkw    | Ktp    | Bus    | Lkw    | Lz    | L1-     |     |
|               |          | 1      | 2     | 3      | 4      | 5      | 6      | 7     | L7      | F   |
| 15.06.2010    | Dienstag |        |       |        |        |        |        |       |         |     |
| 09.15 - 10.15 | 31       | 0      | 0     | 24     | 4      | 0      | 3      | 0     | 31      | 0   |
|               |          | 0,0%   | 0,0%  | 77,4%  | 12,9%  | 0,0%   | 9,7%   | 0,0%  | 100,0%  |     |
| 15.45 - 16.45 | 43       | 3      | 2     | 27     | 9      | 2      | 0      | 0     | 43      | 0   |
|               |          | 7,0%   | 4,7%  | 62,8%  | 20,9%  | 4,7%   | 0,0%   | 0,0%  | 100,0%  |     |
| 06.00 - 10.00 |          |        | 0     | 92     | 21     | 5      | 13     |       | 139     |     |
|               |          | 5.0%   | 0.0%  | 66.2%  | 15.1%  | 3.6%   | 9,4%   | 0.7%  | 100,0%  | Ы   |
| 14.00 - 18.00 | 153      |        |       | 107    | 20     |        | 2      | 0     | 153     |     |
|               |          |        | 2.0%  |        | 13.1%  | 4.6%   | 1.3%   | 0.0%  | 100,0%  | -   |
| 06.00 - 18.00 |          |        |       | 299    |        |        |        |       |         |     |
| 00.00         |          |        | 1     |        |        |        | - 1    | _     | 100,0%  |     |
|               |          | ,,,,,, | 0,070 | 00,770 | 10,070 | -,. /  | ,,,,,, | -,-,- | 100,070 |     |
| Zusammenfg.   | Summe    |        |       |        |        |        |        |       |         |     |
| 09.15 - 10.15 |          | ٥      | n     | 24     | 4      | l n    | 3      | ٥     | 31      | n   |
| 00.10         |          | n n%   | 0.0%  |        | 12 9%  | 0.0%   | 9.7%   | 0 0%  | 100,0%  | 1 1 |
| 15.45 - 16.45 |          |        | 0,070 | 27     | 12,570 | 9,070  | 0,7 70 | 0,070 | 43      |     |
| 10.40 - 10.40 |          |        | A 70% | 62 8%  | 20 0%  | 1 7%   | 0.0%   | 0.0%  | 100,0%  |     |
| 06.00 - 10.00 |          |        | 7,770 | 92     | 20,376 | 4,1 /0 | 13     |       | 139     |     |
| 00.00 - 10.00 |          |        | 0.00/ |        |        | 3 60/  |        | 1     | 100,0%  | 1 1 |
| 44.00 49.00   |          |        |       | 107    |        |        | 3,470  | 0,7%  |         |     |
| 14.00 - 18.00 |          |        |       |        |        |        | 4 20/  | 000   | 153     |     |
| 00.00 40.00   |          |        |       |        |        |        |        |       | 100,0%  |     |
| 06.00 - 18.00 |          |        |       | 299    |        |        |        | _     | 435     |     |
|               |          | 7,6%   | υ,9%  | 68,7%  | 13.8%  | 3.7%   | 4.8%   | 0.5%  | 100,0%  |     |