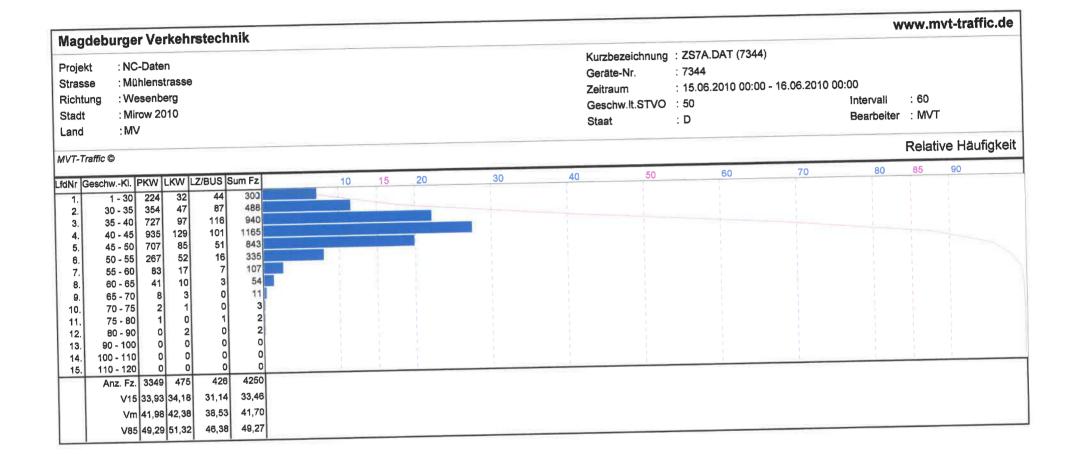

Projekt HD-Daten Strasse B 198 / MST 5 Richtung - gesamt

Projekt HD-Daten Strasse B 198 / MST 5 Richtung - gesamt

| Zeit          | ge-      | L1   | L2   | L3    | L4    | L5   | L6   | L7   | KFZ    | D |
|---------------|----------|------|------|-------|-------|------|------|------|--------|---|
|               | zählt    |      | Krad |       | Ktp   | Bus  | Lkw  | Lz   | L1-    |   |
|               |          | 1    | 2    | 3     | 4     | 5    | 6    | 7    | L7     | F |
| 15.06.2010    | Dienstag |      |      |       |       |      |      |      |        | П |
| 09.15 - 10.15 |          | 27   | 3    | 499   | 49    | o    | 24   | 42   | 644    | 0 |
|               |          | 4,2% | 0,5% | 77,5% | 7,6%  | 0,0% | 3,7% | 6,5% | 100,0% |   |
| 15.45 - 16.45 | 788      | 45   | 22   | 592   | 71    | 6    | 13   | 39   | 788    | 0 |
|               |          | 5,7% | 2,8% | 75,1% | 9,0%  | 0,8% | 1,6% | 4,9% | 100,0% |   |
| 06.00 - 10.00 | 2306     | 108  | 16   | 1650  | 251   | 33   | 91   | 157  | 2306   | 0 |
|               |          | 4,7% | 0,7% | 71,6% | 10,9% | 1,4% | 3,9% | 6,8% | 100,0% | П |
| 14.00 - 18.00 | 2752     | 200  | 53   | 2034  | 216   | 31   | 55   | 163  | 2752   | Q |
|               |          | 7,3% | 1,9% | 73,9% | 7,8%  | 1,1% | 2,0% | 5,9% | 100,0% | П |
| 06.00 - 18.00 | 7635     | 574  | 110  | 5487  | 686   | 100  | 217  | 461  | 7635   | C |
|               |          | 7,5% | 1,4% | 71,9% | 9,0%  | 1,3% | 2,8% | 6,0% | 100,0% |   |
|               |          |      |      |       |       |      |      |      |        |   |
| Zusammenfg.   | Summe    |      |      |       |       |      |      |      |        |   |
| 09.15 - 10.15 | 644      | 27   | 3    | 499   |       |      | 24   |      |        |   |
|               |          |      |      | 77,5% | 7,6%  | 0,0% | 3,7% |      | 100,0% |   |
| 15.45 - 16.45 | 788      | 45   | 22   | 592   | 71    | 6    | 13   | 39   | 788    | 0 |
|               |          | 5,7% | 2,8% | 75,1% | 9,0%  | 0,8% | 1,6% | 4,9% | 100,0% |   |
| 06.00 - 10.00 | 2306     | 108  | 16   | 1650  | 251   | 33   | 91   | 157  | 2306   | 0 |
|               |          | 4,7% |      |       |       |      |      |      | 100,0% |   |
| 14.00 - 18.00 | 2752     | 200  |      |       |       |      |      | 163  |        |   |
|               |          | 7,3% | 1,9% | 73,9% | 7,8%  | 1,1% | 2,0% | 5,9% | 100,0% |   |
| 06.00 - 18.00 |          |      |      | 5487  |       |      |      | 461  |        |   |
|               |          | 7,5% | 1,4% | 71,9% | 9,0%  | 1,3% | 2,8% | 6,0% | 100,0% | ı |
|               |          |      |      |       |       |      |      |      |        |   |