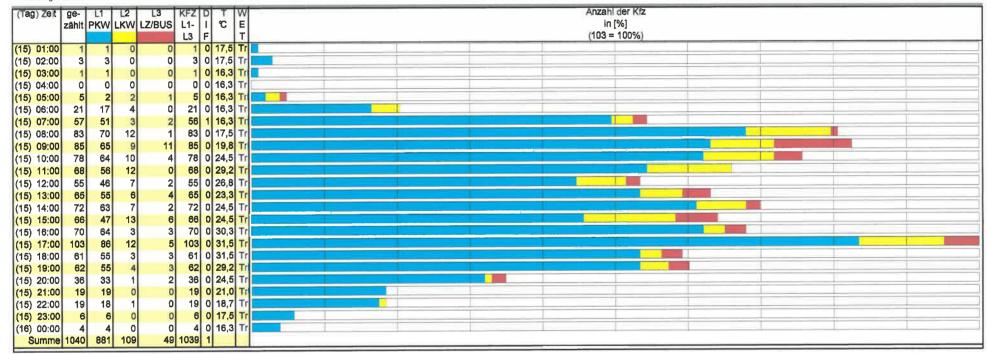

Projekt HD-Daten Strasse B 198 / MST 5

Projekt HD-Daten Strasse B 198 / MST 5 Richtung Bahnhof - Röbel

| Zeit          | ge-      | L1     | L2    | L3     | L4     | L5     | L6     | L7    | KFZ     |     |
|---------------|----------|--------|-------|--------|--------|--------|--------|-------|---------|-----|
|               | zählt    | Rad    | Krad  | Pkw    | Ktp    | Bus    | Lkw    | Lz    | L1-     |     |
|               |          | 1      | 2     | 3      | 4      | 5      | 6      | 7     | L7      | F   |
| 15.06.2010    | Dienstag |        |       |        |        |        |        |       |         |     |
| 09.15 - 10.15 | 31       | 0      | 0     | 24     | 4      | 0      | 3      | 0     | 31      | 0   |
|               |          | 0,0%   | 0,0%  | 77,4%  | 12,9%  | 0,0%   | 9,7%   | 0,0%  | 100,0%  |     |
| 15.45 - 16.45 | 43       | 3      | 2     | 27     | 9      | 2      | 0      | 0     | 43      | 0   |
|               |          | 7,0%   | 4,7%  | 62,8%  | 20,9%  | 4,7%   | 0,0%   | 0,0%  | 100,0%  |     |
| 06.00 - 10.00 |          |        | 0     | 92     | 21     | 5      | 13     |       | 139     |     |
|               |          | 5.0%   | 0.0%  | 66.2%  | 15.1%  | 3.6%   | 9,4%   | 0.7%  | 100,0%  | Ы   |
| 14.00 - 18.00 | 153      |        |       | 107    | 20     |        | 2      | 0     | 153     |     |
|               |          |        | 2.0%  |        | 13.1%  | 4.6%   | 1.3%   | 0.0%  | 100,0%  | -   |
| 06.00 - 18.00 |          |        |       | 299    |        |        |        |       |         |     |
| 00.00         |          |        | 1     |        |        |        | - 1    | _     | 100,0%  |     |
|               |          | ,,,,,, | 0,070 | 00,770 | 10,070 | -,. /  | ,,,,,, | -,-,- | 100,070 |     |
| Zusammenfg.   | Summe    |        |       |        |        |        |        |       |         |     |
| 09.15 - 10.15 |          | ٥      | n     | 24     | 4      | l n    | 3      | ٥     | 31      | n   |
| 00.10         |          | n n%   | 0.0%  |        | 12 9%  | 0.0%   | 9.7%   | 0 0%  | 100,0%  | 1 1 |
| 15.45 - 16.45 |          |        | 0,070 | 27     | 12,570 | 9,070  | 0,7 70 | 0,070 | 43      |     |
| 10.40 - 10.40 |          |        | A 70% | 62 8%  | 20 0%  | 1 7%   | 0.0%   | 0.0%  | 100,0%  |     |
| 06.00 - 10.00 |          |        | 7,770 | 92     | 20,376 | 4,1 /0 | 13     |       | 139     |     |
| 00.00 - 10.00 |          |        | 0.00/ |        |        | 3 60/  |        | 1     | 100,0%  | 1 1 |
| 44.00 49.00   |          |        |       | 107    |        |        | 3,470  | 0,7%  |         |     |
| 14.00 - 18.00 |          |        |       |        |        |        | 4 20/  | 000   | 153     |     |
| 00.00 40.00   |          |        |       |        |        |        |        |       | 100,0%  |     |
| 06.00 - 18.00 |          |        |       | 299    |        |        |        | _     | 435     |     |
|               |          | 7,6%   | υ,9%  | 68,7%  | 13.8%  | 3.7%   | 4.8%   | 0.5%  | 100,0%  |     |