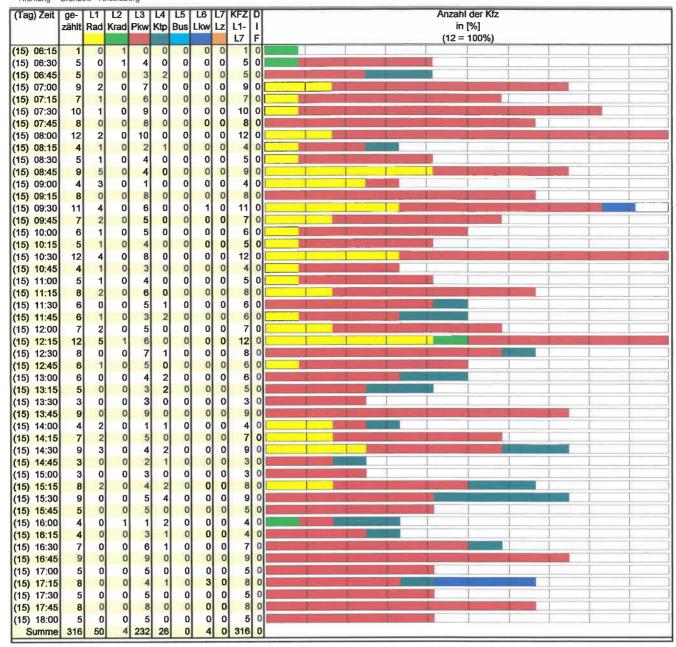

| Zeit          | ge-      | L1    | L2   | L3    | L4    | L5   | L6    | L7   | KFZ    | P |
|---------------|----------|-------|------|-------|-------|------|-------|------|--------|---|
|               | zählt    | Rad   | Krad | Pkw   | Ktp   | Bus  | Lkw   | Lz   | L1-    | П |
|               |          | 1     | 2    | 3     | 4     | 5    | 6     | 7    | L7     | F |
| 15.06.2010    | Dienstag |       |      |       |       |      |       |      |        |   |
| 09.30 - 10.30 | 30       | 8     | 0    | 22    | 0     | 0    | 0     | 0    | 30     | 0 |
|               |          | 26,7% | 0,0% | 73,3% | 0,0%  | 0,0% | 0,0%  | 0,0% | 100,0% |   |
| 16.15 - 17.15 | 29       | 0     | 0    | 24    | 2     | 0    | 3     | 0    | 29     | 0 |
|               |          | 0,0%  | 0,0% | 82,8% | 6,9%  | 0,0% | 10,3% | 0,0% | 100,0% |   |
| 06.00 - 10.00 | 111      | 23    | 2    | 82    | 3     | 0    | 1     | 0    | 111    | 0 |
|               |          | 20,7% | 1,8% | 73,9% | 2,7%  | 0,0% | 0,9%  | 0,0% | 100,0% |   |
| 14.00 - 18.00 | 99       |       | 1    | 74    | 14    | 0    | 3     | 0    | 99     | 0 |
| 1             |          | 7,1%  | 1,0% | 74,7% | 14,1% | 0,0% | 3,0%  | 0,0% | 100,0% | Н |
| 06.00 - 18.00 | 316      | 50    | 4    | 232   | 26    | 0    | 4     | 0    | 316    | C |
|               |          | 15,8% | 1,3% | 73,4% | 8,2%  | 0,0% | 1,3%  | 0,0% | 100,0% |   |
|               |          |       |      |       |       |      |       |      |        | Ш |
| Zusammenfg.   | Summe    |       |      |       |       |      |       |      |        |   |
| 09.30 - 10.30 | 30       | 8     | 0    | 22    | 0     | 0    | 0     | 0    | 30     | 0 |
|               |          | 26,7% | 0,0% | 73,3% | 0,0%  | 0,0% | 0,0%  | 0,0% | 100,0% | П |
| 16.15 - 17.15 |          |       | 0    | 24    | 2     | 0    | 3     | 0    | 29     | 0 |
|               |          | 0,0%  | 0,0% | 82,8% | 6,9%  | 0,0% | 10,3% | 0,0% | 100,0% |   |
| 06.00 - 10.00 | 111      |       |      | 82    | 3     | 0    | 1     | 0    | 111    | C |
|               |          | 20,7% | 1,8% | 73,9% | 2,7%  | 0,0% | 0,9%  | 0,0% | 100,0% |   |
| 14.00 - 18.00 |          |       | 1    | 74    | 14    | 0    | 3     | 0    | 99     | 0 |
|               |          | 7,1%  | 1,0% | 74,7% | 14,1% | 0,0% | 3,0%  | 0,0% | 100,0% |   |
| 06.00 - 18.00 | 316      | 50    | 4    | 232   | 26    | 0    | 4     | 0    | 316    | 0 |
|               |          |       | 1,3% | 73,4% |       | 0,0% | 1,3%  | 0,0% | 100,0% |   |
|               |          |       |      |       |       | '    | 1     |      |        |   |