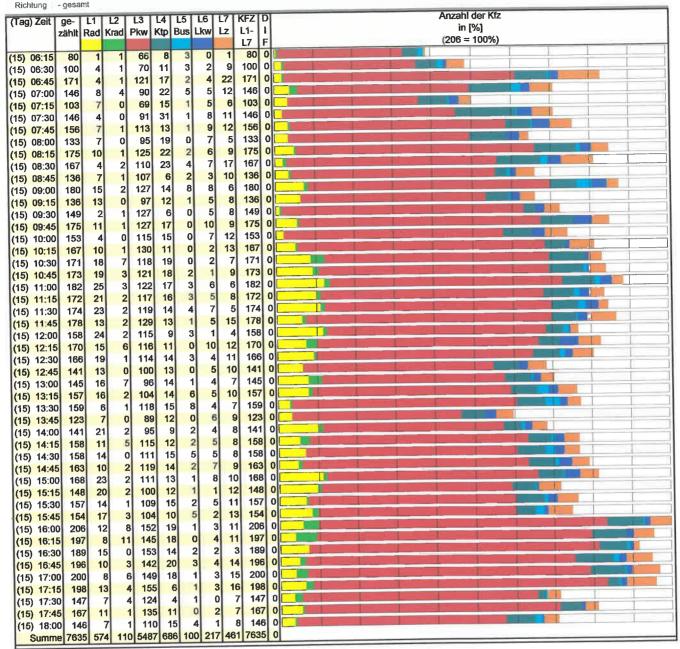

Projekt HD-Daten Strasse B 198 / MST 5 Richtung - gesamt

Projekt HD-Daten Strasse B 198 / MST 5 Richtung - gesamt

| Zeit          | ge-      | L1   | L2   | L3    | L4    | L5   | L6   | L7   | KFZ    | D |
|---------------|----------|------|------|-------|-------|------|------|------|--------|---|
|               | zählt    |      | Krad |       | Ktp   | Bus  | Lkw  | Lz   | L1-    |   |
|               |          | 1    | 2    | 3     | 4     | 5    | 6    | 7    | L7     | F |
| 15.06.2010    | Dienstag |      |      |       |       |      |      |      |        | П |
| 09.15 - 10.15 |          | 27   | 3    | 499   | 49    | o    | 24   | 42   | 644    | 0 |
|               |          | 4,2% | 0,5% | 77,5% | 7,6%  | 0,0% | 3,7% | 6,5% | 100,0% |   |
| 15.45 - 16.45 | 788      | 45   | 22   | 592   | 71    | 6    | 13   | 39   | 788    | 0 |
|               |          | 5,7% | 2,8% | 75,1% | 9,0%  | 0,8% | 1,6% | 4,9% | 100,0% |   |
| 06.00 - 10.00 | 2306     | 108  | 16   | 1650  | 251   | 33   | 91   | 157  | 2306   | 0 |
|               |          | 4,7% | 0,7% | 71,6% | 10,9% | 1,4% | 3,9% | 6,8% | 100,0% | П |
| 14.00 - 18.00 | 2752     | 200  | 53   | 2034  | 216   | 31   | 55   | 163  | 2752   | Q |
|               |          | 7,3% | 1,9% | 73,9% | 7,8%  | 1,1% | 2,0% | 5,9% | 100,0% | П |
| 06.00 - 18.00 | 7635     | 574  | 110  | 5487  | 686   | 100  | 217  | 461  | 7635   | C |
|               |          | 7,5% | 1,4% | 71,9% | 9,0%  | 1,3% | 2,8% | 6,0% | 100,0% |   |
|               |          |      |      |       |       |      |      |      |        |   |
| Zusammenfg.   | Summe    |      |      |       |       |      |      |      |        |   |
| 09.15 - 10.15 | 644      | 27   | 3    | 499   |       |      | 24   |      |        |   |
|               |          |      |      | 77,5% | 7,6%  | 0,0% | 3,7% |      | 100,0% |   |
| 15.45 - 16.45 | 788      | 45   | 22   | 592   | 71    | 6    | 13   | 39   | 788    | 0 |
|               |          | 5,7% | 2,8% | 75,1% | 9,0%  | 0,8% | 1,6% | 4,9% | 100,0% |   |
| 06.00 - 10.00 | 2306     | 108  | 16   | 1650  | 251   | 33   | 91   | 157  | 2306   | 0 |
|               |          | 4,7% |      |       |       |      |      |      | 100,0% |   |
| 14.00 - 18.00 | 2752     | 200  |      |       |       |      |      | 163  |        |   |
|               |          | 7,3% | 1,9% | 73,9% | 7,8%  | 1,1% | 2,0% | 5,9% | 100,0% |   |
| 06.00 - 18.00 |          |      |      | 5487  |       |      |      | 461  |        |   |
|               |          | 7,5% | 1,4% | 71,9% | 9,0%  | 1,3% | 2,8% | 6,0% | 100,0% | ı |
|               |          |      |      |       |       |      |      |      |        |   |