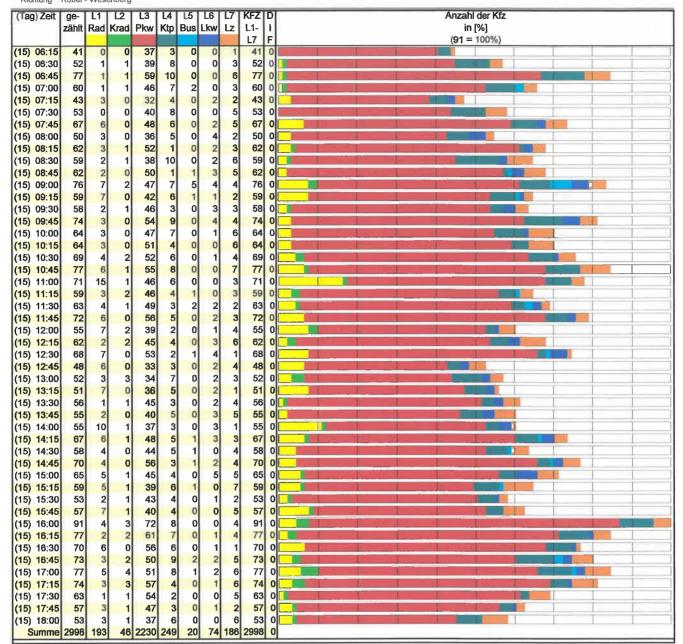

Projekt . HD-Daten
Strasse | B 198 / MST 5
Richtung | Röbel - Wesenberg

Projekt HD-Daten Strasse B 198 / MST 5 Richtung Röbel - Wesenberg

| Zeit          | ge-      | L1    | L2    | L3     | L4    | L5       | L6    | L7    | KFZ     | D |
|---------------|----------|-------|-------|--------|-------|----------|-------|-------|---------|---|
|               | zählt    | Rad   | Krad  | Pkw    | Ktp   | Bus      | Lkw   | Lz    | L1-     |   |
|               |          | 1     | 2     | 3      | 4     | 5        | 6     | 7     | L7      | F |
| 15.06.2010    | Dienstag |       |       |        |       |          |       |       |         | П |
| 09.15 - 10.15 | 260      | 11    | 1     | 198    | 23    | 0        | 8     | 19    | 260     | 0 |
|               |          | 4,2%  | 0,4%  | 76,2%  | 8,8%  | 0,0%     | 3,1%  | 7,3%  | 100,0%  |   |
| 15.45 - 16.45 | 311      | 15    | 7     | 239    | 30    | 2        | 4     | 14    | 311     | 0 |
|               |          | 4,8%  | 2,3%  | 76,8%  | 9,6%  | 0,6%     | 1,3%  | 4,5%  | 100,0%  |   |
| 06.00 - 10.00 |          |       |       |        |       |          |       |       |         |   |
|               |          | 4,6%  | 0,8%  | 74,5%  | 9,9%  | 0,9%     | 2,9%  | 6,3%  | 100,0%  | П |
| 14.00 - 18.00 |          |       |       |        |       |          | 19    |       |         |   |
|               |          | 5,9%  |       |        | 7.9%  | 0,7%     | 1,8%  | 6,5%  | 100,0%  | П |
| 06.00 - 18.00 |          | 193   |       | 2230   |       |          |       | 186   |         |   |
|               |          |       |       |        |       |          |       |       | 100,0%  | ı |
|               |          | .,    | ,,    | ,      | '     | <u> </u> |       | ·     |         | П |
| Zusammenfg.   | Summe    |       |       |        |       |          |       |       | 9 - 1   | П |
| 09.15 - 10.15 |          |       | . 1   | 198    | 23    | o        | 8     | 19    | 260     | 0 |
|               |          |       | 0.4%  |        |       |          | 3.1%  |       | 100,0%  |   |
| 15.45 - 16.45 | 311      |       |       |        |       |          | 4     | 14    |         |   |
|               |          | 4.8%  | 2.3%  |        |       | 0.6%     | 1.3%  | 4.5%  | 100,0%  |   |
| 06.00 - 10.00 |          |       |       |        |       |          |       |       |         |   |
|               |          |       |       |        |       | 1 1      |       |       | 100,0%  |   |
| 14.00 - 18.00 |          |       |       |        |       |          | 19    |       |         |   |
| 14.00 - 10.00 |          | n .   | 1     |        |       | - 1      |       |       | 100,0%  |   |
| 06.00 - 18.00 |          | 193   |       | 2230   |       |          |       | 186   |         |   |
| 00.00 - 10.00 |          |       |       |        |       |          |       |       | 100,0%  |   |
|               |          | 0,470 | 1,070 | 17,770 | 0,070 | 0,7 70   | 2,070 | 0,270 | 100,070 |   |