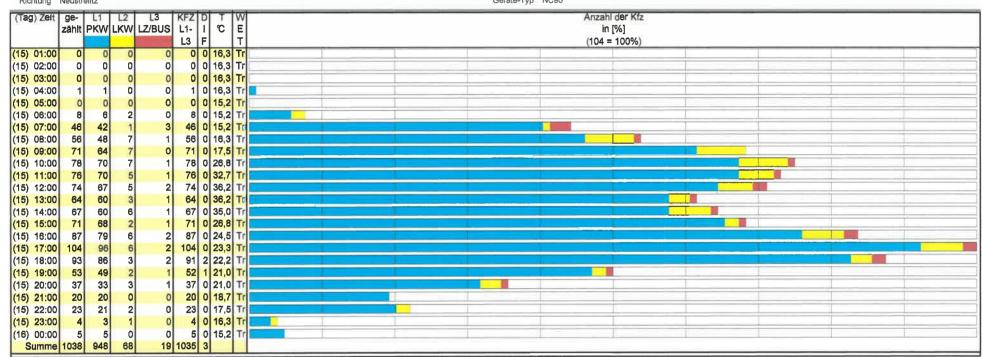

|    |    |    |    |    |     |    |    |    |    |    |
| H-1  | Anz. Fz.  | -     | 68    | 19     | 1035     |    |    |    | -  |    |     |    |    |    |    |    |
|      | 1         |       |       |        |          |    |    |    |    |    |     |    |    |    |    |    |
|      |           | 47,47 |       |        |          |    |    |    |    |    |     |    |    |    |    |    |
|      | Vm        | 58,18 | 59,09 | 53,75  | 58,12    |    |    |    |    |    |     |    |    |    |    |    |
|      | V85       | 68,90 | 77,00 | 60,25  | 68,97    |    |    |    |    |    |     |    |    |    |    |    |

www.mvt-traffic.de Verteilung Kfz (Längenklassen)

Projekt NC-Daten

Strasse | L 25 - Granzower Chaussee

Richtung Neustrelitz

Bearbeiter MVT
Geräte-Nr 490
Geräte-Typ NC90



www.mvt-traffic.de Verteilung Kfz (Geschwindigkeitsklassen)

Projekt NC-Daten

Strasse L 25 - Granzower Chaussee

Richtung Neustrelitz

Bearbeiter MVT Geräte-Nr # 490 Geräte-Typ; NC90

| A STATE OF THE PARTY OF THE PAR |       | en constant | - 1 to 2 | - 1000 | MANAGEMENT OF THE PARTY OF THE |     | * 0.50es5000 | NO-POSITION OF |     | DECEMBER 1 | SECURIOR S |     | -   | Company of | SECURE SECURE | THE REAL PROPERTY. | E COLUMN |      | COURSE OF THE PERSON NAMED IN | CONTRACTOR OF THE PARTY OF THE |      | HATTAN TOWN |      |  |
|---------------------------------------------------------------------------------------------------------------------------------------------------------------------------------------------------------------------------------------------------------------