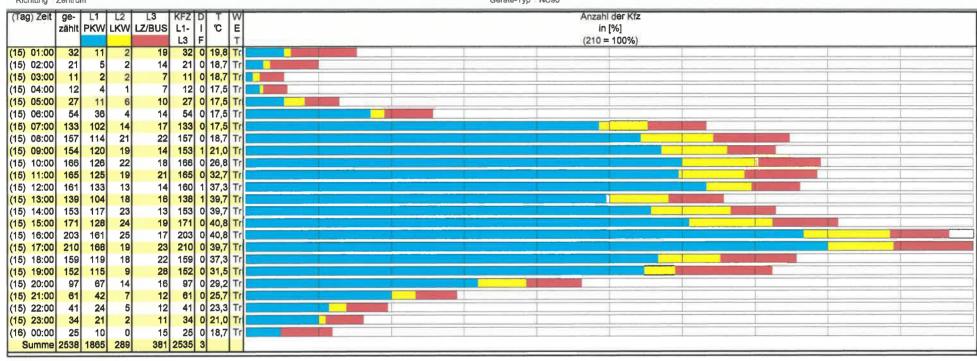

Projekt HD-Daten Strasse B 198 / MST 5

Projekt HD-Daten Strasse B 198 / MST 5 Richtung Bahnhof - Röbel

| Zeit          | ge-      | L1     | L2    | L3     | L4     | L5     | L6     | L7    | KFZ     |     |
|---------------|----------|--------|-------|--------|--------|--------|--------|-------|---------|-----|
|               | zählt    | Rad    | Krad  | Pkw    | Ktp    | Bus    | Lkw    | Lz    | L1-     |     |
|               |          | 1      | 2     | 3      | 4      | 5      | 6      | 7     | L7      | F   |
| 15.06.2010    | Dienstag |        |       |        |        |        |        |       |         |     |
| 09.15 - 10.15 | 31       | 0      | 0     | 24     | 4      | 0      | 3      | 0     | 31      | 0   |
|               |          | 0,0%   | 0,0%  | 77,4%  | 12,9%  | 0,0%   | 9,7%   | 0,0%  | 100,0%  |     |
| 15.45 - 16.45 | 43       | 3      | 2     | 27     | 9      | 2      | 0      | 0     | 43      | 0   |
|               |          | 7,0%   | 4,7%  | 62,8%  | 20,9%  | 4,7%   | 0,0%   | 0,0%  | 100,0%  |     |
| 06.00 - 10.00 |          |        | 0     | 92     | 21     | 5      | 13     |       | 139     |     |
|               |          | 5.0%   | 0.0%  | 66.2%  | 15.1%  | 3.6%   | 9,4%   | 0.7%  | 100,0%  | Ы   |
| 14.00 - 18.00 | 153      |        |       | 107    | 20     |        | 2      | 0     | 153     |     |
|               |          |        | 2.0%  |        | 13.1%  | 4.6%   | 1.3%   | 0.0%  | 100,0%  | -   |
| 06.00 - 18.00 |          |        |       | 299    |        |        |        |       |         |     |
| 00.00         |          |        | 1     |        |        |        | - 1    | _     | 100,0%  |     |
|               |          | ,,,,,, | 0,070 | 00,770 | 10,070 | -,. /  | ,,,,,, | -,-,- | 100,070 |     |
| Zusammenfg.   | Summe    |        |       |        |        |        |        |       |         |     |
| 09.15 - 10.15 |          | ٥      | n     | 24     | 4      | l n    | 3      | ٥     | 31      | n   |
| 00.10         |          | n n%   | 0.0%  |        | 12 9%  | 0.0%   | 9.7%   | 0 0%  | 100,0%  | 1 1 |
| 15.45 - 16.45 |          |        | 0,070 | 27     | 12,570 | 9,070  | 0,7 70 | 0,070 | 43      |     |
| 10.40 - 10.40 |          |        | A 70% | 62 8%  | 20 0%  | 1 7%   | 0.0%   | 0.0%  | 100,0%  |     |
| 06.00 - 10.00 |          |        | 7,770 | 92     | 20,376 | 4,1 /0 | 13     |       | 139     |     |
| 00.00 - 10.00 |          |        | 0.00/ |        |        | 3 60/  |        | 1     | 100,0%  | 1 1 |
| 44.00 49.00   |          |        |       | 107    |        |        | 3,470  | 0,7%  |         |     |
| 14.00 - 18.00 |          |        |       |        |        |        | 4 20/  | 000   | 153     |     |
| 00.00 40.00   |          |        |       |        |        |        |        |       | 100,0%  |     |
| 06.00 - 18.00 |          |        |       | 299    |        |        |        | _     | 435     |     |
|               |          | 7,6%   | υ,9%  | 68,7%  | 13.8%  | 3.7%   | 4.8%   | 0.5%  | 100,0%  |     |