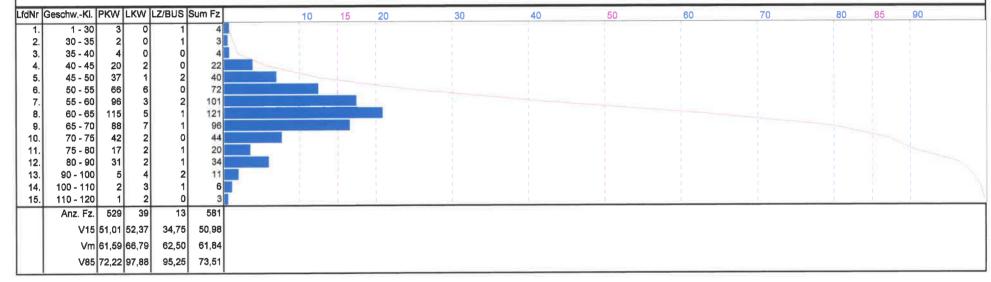

Schüßler-Plan Berlin **Büro Neustrelitz** : B 198 OU Mirow : K1 - B198 / MST 5 Bemerkung Projekt ZST-Name: K1-B198/MST5 Bemerkung : 15.06.2010 / 06:00:00 - 15.06.2010 / 18:00:00 Kommentar: Zeitraum Stadt Wetter Intervall : 15 Land Staat Bearbeiter : MVT-Traffic © Verkehrsfluß-Diagramm Darstellungsbereiche Zeitraum : 15.06.2010 06.00.00 - 15.06.2010 18.00.00 Längenklassen: Krad, Pkw, Ktp, Bus, Lkw, Lz Zeitbereich: 09.15.00 - 10.15.00 274 288 ë Röbel 570 249 249 282 9 င္ယ 31 91 カレ 33 **†9** 30 76 Bahnhof