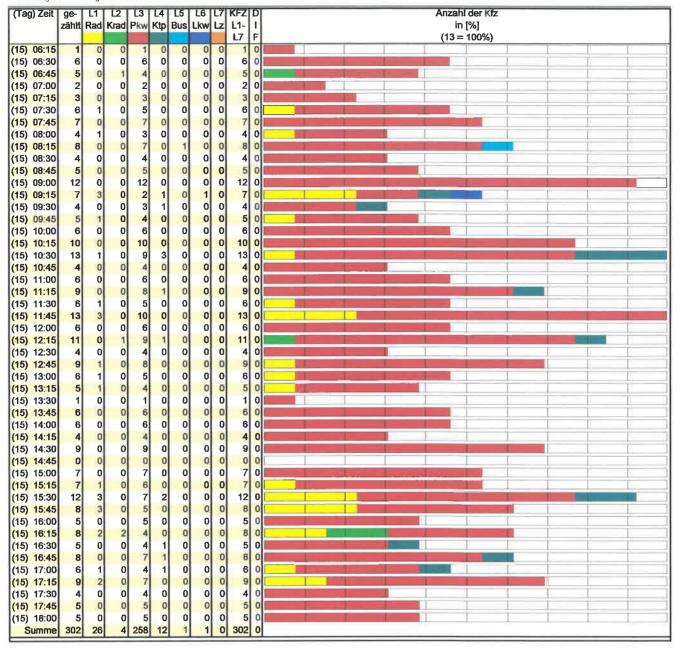

## Büro Neustrelitz Kfz-Zeiträume (Längenklassen)

Projekt HD-Daten Strasse B 198 / L 25 Ost Richtung Rheinsberg - Granzow

| Zeit          | ge-      | L1    | L2   | L3    | L4    | L5   | L6   | L7   | KFZ    | D |
|---------------|----------|-------|------|-------|-------|------|------|------|--------|---|
|               | zähit    | Rad   | Krad | Pkw   | Ktp   | Bus  | Lkw  | Lz   | L1-    | 1 |
|               |          | 1_    | 2    | 3     | 4     | 5    | 6    | 7    | L7     | F |
| 15.06.2010    | Dienstag |       |      |       |       |      |      |      |        |   |
| 09.30 - 10.30 | 34       | 2     | 0    | 29    | 3     | 0    | 0    | 0    | 34     | ( |
|               |          | 5,9%  | 0,0% | 85,3% | 8,8%  | 0,0% | 0,0% | 0,0% | 100,0% |   |
| 16.15 - 17.15 |          |       | 0    | 22    | 3     | 0    | 0    | 0    | 28     |   |
|               |          | 10,7% | 0,0% | 78,6% | 10,7% | 0,0% | 0,0% | 0,0% | 100,0% | ı |
| 06.00 - 10.00 | 85       | 6     | 1    | 74    | 2     | 1    | 1    | 0    | 85     | ( |
|               |          | 7,1%  | 1,2% | 87,1% | 2,4%  | 1,2% | 1,2% | 0,0% | 100,0% |   |
| 14.00 - 18.00 | 102      | 12    | 2    | 83    | 5     | 0    | 0    | 0    | 102    | ( |
|               |          | 11,8% | 2,0% | 81,4% | 4,9%  | 0,0% | 0,0% | 0,0% | 100,0% | ı |
| 06.00 - 18.00 | 302      | 26    | 4    | 258   | 12    | 1    | 1    | 0    | 302    | l |
|               |          | 8,6%  | 1,3% | 85,4% | 4,0%  | 0,3% | 0,3% | 0,0% | 100,0% | ı |
|               |          |       |      |       |       |      |      |      |        |   |
| Zusammenfg.   | Summe    |       |      |       |       |      |      |      |        |   |
| 09.30 - 10.30 | 34       | 2     | 0    | 29    | 3     | 0    | 0    | 0    | 34     | 0 |
|               |          | 5,9%  | 0,0% | 85,3% | 8,8%  | 0,0% | 0,0% | 0,0% | 100,0% | Г |
| 16.15 - 17.15 | 28       | 3     | 0    | 22    | 3     | 0    | 0    | 0    | 28     | 0 |
|               |          | 10,7% | 0,0% | 78,6% | 10,7% | 0,0% | 0,0% | 0,0% | 100,0% | ı |
| 06.00 - 10.00 | 85       | 6     | 1    | 74    | 2     | 1    | 1    | 0    | 85     | Q |
|               |          | 7,1%  | 1,2% | 87,1% | 2,4%  | 1,2% | 1,2% | 0,0% | 100,0% | ı |
| 14.00 - 18.00 | 102      | 12    | 2    | 83    | 5     | 0    | 0    | 0    | 102    | l |
|               |          | 11,8% | 2,0% | 81,4% | 4,9%  | 0,0% | 0,0% | 0,0% | 100,0% | ı |
| 06.00 - 18.00 | 302      | 26    | 4    | 258   | 12    | 1    | 1    | 0    | 302    | l |
|               |          | 8,6%  | 1,3% | 85,4% | 4,0%  | 0,3% | 0,3% | 0,0% | 100,0% | ı |
|               |          |       |      | 1     | '     |      |      |      | '      |   |