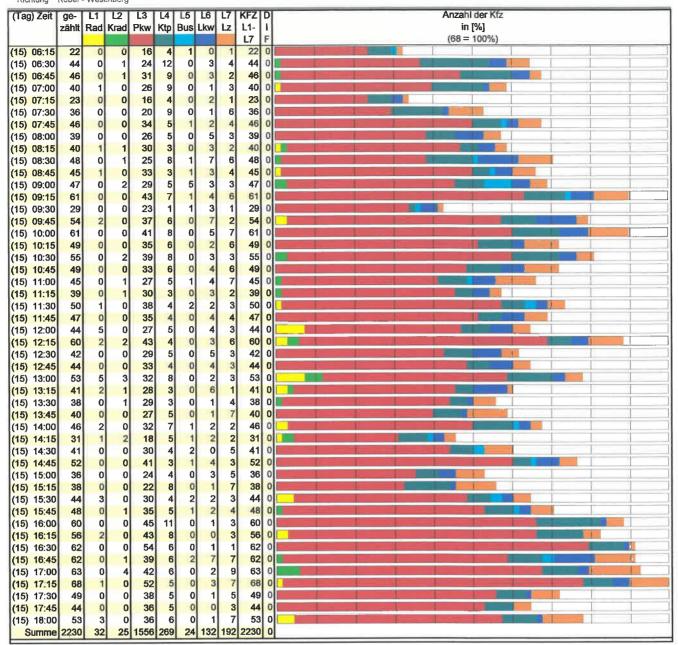

Projekt HD-Daten Strasse B 198 / L 25 Ost Richtung Röbel - Wesenberg

Projekt HD-Daten Strasse B 198 / L 25 Ost Richtung Röbel - Wesenberg Bearbeiter Name:

| Zeit          | ge-      | L1   | L2   | L3    | L4    | L5   | L6   | L7   | KFZ                                     | D |
|---------------|----------|------|------|-------|-------|------|------|------|-----------------------------------------|---|
|               | zählt    | Rad  | Krad | Pkw   | Ktp   | Bus  | Lkw  | ᄓ    | L1-                                     |   |
|               |          | 1    | 2    | 3     | 4     | 5    | 6    | 7    | L7                                      | F |
| 15.06.2010    | Dienstag |      |      |       |       |      |      |      |                                         | П |
| 09.30 - 10.30 |          |      | 2    | 152   |       |      | 17   |      |                                         |   |
|               |          | 0,9% | 0,9% | 69,4% | 12,8% | 0,0% | 7,8% | 8,2% | 100,0%                                  |   |
| 16.15 - 17.15 | 255      | 1    | 5    | 187   | 23    | 2    | 13   | 24   | 255                                     | 0 |
|               |          | 0,4% | 2,0% | 73,3% | 9,0%  | 0,8% | 5,1% | 9,4% | 100,0%                                  |   |
| 06.00 - 10.00 | 681      | 5    | 6    | 454   | 98    | 11   | 52   | 55   | 681                                     | 0 |
|               |          | 0,7% | 0,9% | 66,7% | 14,4% | 1,6% | 7,6% | 8,1% | 100,0%                                  |   |
| 14.00 - 18.00 | 807      | 10   | 8    | 585   | 91    | 9    | 30   | 74   | 807                                     | C |
|               |          | 1,2% | 1,0% | 72,5% | 11,3% | 1,1% | 3,7% | 9,2% | 100,0%                                  | П |
| 06.00 - 18.00 | 2230     | 32   | 25   | 1556  | 269   | 24   | 132  | 192  | 2230                                    | 0 |
|               |          | 1,4% | 1,1% | 69,8% | 12,1% | 1,1% | 5,9% | 8,6% | 100,0%                                  |   |
|               |          |      |      |       |       |      |      |      |                                         |   |
| Zusammenfg.   | Summe    |      |      |       |       |      |      |      |                                         | Н |
| 09.30 - 10.30 | 219      | 2    | 2    | 152   | 28    | 0    | 17   | 18   | 219                                     | 0 |
|               |          | 0,9% | 0.9% | 69,4% | 12,8% | 0,0% | 7,8% | 8,2% | 100,0%                                  |   |
| 16.15 - 17.15 |          |      | 5    | 187   |       |      | 13   |      |                                         |   |
|               |          | 0,4% | 2,0% | 73,3% | 9,0%  | 0,8% | 5,1% | 9,4% | 100,0%                                  |   |
| 06.00 - 10.00 |          |      | 6    | 454   | 98    |      |      |      |                                         |   |
|               |          | 0,7% | 0,9% |       | 14,4% | 1,6% | 7,6% | 8,1% | 100,0%                                  |   |
| 14.00 - 18.00 |          |      |      |       |       | 9    |      |      |                                         |   |
|               | , ,      | 1,2% | 1.0% | 72,5% | 11,3% | 1,1% | 3,7% | 9,2% | 100,0%                                  |   |
| 06.00 - 18.00 | 2230     |      |      |       |       |      |      | 192  |                                         |   |
|               |          |      |      |       |       | _    |      |      | 100,0%                                  |   |
|               |          | '''' | '''' | ,     | '''   | '''  | '''' | '''' | ,,,,,,,,,,,,,,,,,,,,,,,,,,,,,,,,,,,,,,, |   |