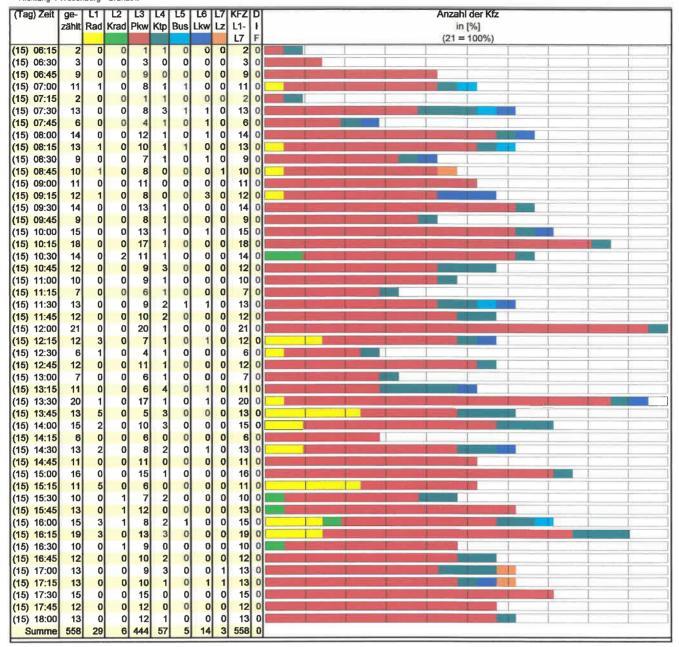

Projekt HD-Daten Strasse B 198 / L 25 West Richtung: Röbel - Wesenberg

Projekt HD-Daten Strasse B 198 / L 25 West Richtung : Röbel - Wesenberg Bearbeiter Name:

| Zeit          | ge-      | L1   | L2   | L3    | L4    | L5   | L6    | L7   | KFZ    | D |
|---------------|----------|------|------|-------|-------|------|-------|------|--------|---|
|               | zählt    | Rad  |      | Pkw   | Ktp   | Bus  | Lkw   | Lz   | L1-    | 1 |
|               |          | 1    | 2    | 3     | 4     | 5    | 6     | 7    | L7     | F |
| 15.06.2010    | Dienstag |      |      |       |       |      |       |      |        | Г |
| 09.15 - 10.15 | 180      | 2    | 1    | 131   | 26    | 0    | 14    | 6    | 180    |   |
|               |          | 1,1% | 0,6% | 72,8% | 14,4% | 0,0% | 7,8%  | 3,3% | 100,0% |   |
| 15.45 - 16.45 | 242      | 4    | 2    | 175   | 42    | 1    | 13    | 5    | 242    |   |
|               |          | 1,7% | 0,8% | 72,3% | 17,4% | 0,4% | 5,4%  | 2,1% | 100,0% |   |
| 06.00 - 10.00 | 632      | 6    | 1    | 423   | 105   | 5    | 63    | 29   | 632    |   |
|               |          | 0,9% | 0,2% | 66,9% | 16,6% | 0,8% | 10,0% | 4,6% | 100,0% |   |
| 14.00 - 18.00 | 762      | 21   | 19   | 507   | 125   | 6    | 55    | 29   | 762    |   |
|               |          | 2,8% | 2,5% | 66,5% | 16,4% | 0,8% | 7,2%  | 3,8% | 100,0% |   |
| 06.00 - 18.00 | 2057     | 38   | 30   | 1394  | 322   | 13   | 181   | 79   | 2057   |   |
|               |          | 1,8% | 1,5% | 67,8% | 15,7% | 0,6% | 8,8%  | 3,8% | 100,0% |   |
|               |          |      |      |       |       |      |       |      |        |   |
| Zusammenfg.   | Summe    |      |      |       |       |      |       |      |        |   |
| 09.15 - 10.15 | 180      | 2    | 1    | 131   | 26    | 0    | 14    | 6    | 180    |   |
|               |          | 1,1% | 0,6% | 72,8% | 14,4% | 0,0% | 7,8%  | 3,3% | 100,0% |   |
| 15.45 - 16.45 | 242      |      | 2    | 175   |       |      | 13    | 5    | 242    |   |
|               |          | 1,7% | 0,8% | 72,3% | 17,4% | 0,4% | 5,4%  | 2,1% | 100,0% |   |
| 06.00 - 10.00 | 632      | 6    | 1    | 423   | 105   | 5    | 63    | 29   | 632    |   |
|               |          | 0,9% | 0,2% | 66,9% | 16,6% | 0,8% | 10,0% | 4,6% | 100,0% | ı |
| 14.00 - 18.00 | 762      | 21   | 19   | 507   | 125   | 6    | 55    | 29   | 762    |   |
|               |          | 2,8% | 2,5% | 66,5% | 16,4% | 0,8% | 7,2%  | 3,8% | 100,0% |   |
| 06.00 - 18.00 | 2057     | 38   | 30   | 1394  | 322   | 13   | 181   | 79   | 2057   | ( |
|               |          | 1,8% | 1,5% | 67,8% | 15,7% | 0,6% | 8,8%  | 3,8% | 100,0% |   |
|               |          |      |      |       |       |      |       |      |        |   |