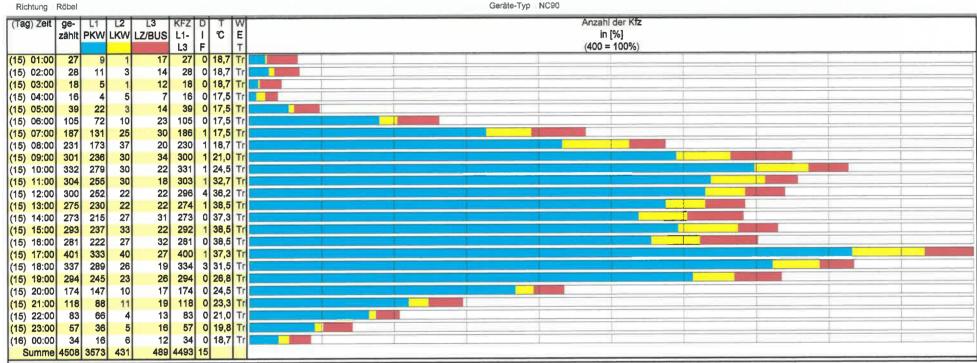

Projekt . HD-Daten
Strasse | B 198 / MST 5
Richtung | Röbel - Wesenberg

Projekt HD-Daten Strasse B 198 / MST 5 Richtung Röbel - Wesenberg

| Zeit          | ge-      | L1    | L2    | L3     | L4    | L5       | L6    | L7    | KFZ     | D |
|---------------|----------|-------|-------|--------|-------|----------|-------|-------|---------|---|
|               | zählt    | Rad   | Krad  | Pkw    | Ktp   | Bus      | Lkw   | Lz    | L1-     |   |
|               |          | 1     | 2     | 3      | 4     | 5        | 6     | 7     | L7      | F |
| 15.06.2010    | Dienstag |       |       |        |       |          |       |       |         | П |
| 09.15 - 10.15 | 260      | 11    | 1     | 198    | 23    | 0        | 8     | 19    | 260     | 0 |
|               |          | 4,2%  | 0,4%  | 76,2%  | 8,8%  | 0,0%     | 3,1%  | 7,3%  | 100,0%  |   |
| 15.45 - 16.45 | 311      | 15    | 7     | 239    | 30    | 2        | 4     | 14    | 311     | 0 |
|               |          | 4,8%  | 2,3%  | 76,8%  | 9,6%  | 0,6%     | 1,3%  | 4,5%  | 100,0%  |   |
| 06.00 - 10.00 |          |       |       |        |       |          |       |       |         |   |
|               |          | 4,6%  | 0,8%  | 74,5%  | 9,9%  | 0,9%     | 2,9%  | 6,3%  | 100,0%  | П |
| 14.00 - 18.00 |          |       |       |        |       |          | 19    |       |         |   |
|               |          | 5,9%  |       |        | 7.9%  | 0,7%     | 1,8%  | 6,5%  | 100,0%  | П |
| 06.00 - 18.00 |          | 193   |       | 2230   |       |          |       | 186   |         |   |
|               |          |       |       |        |       |          |       |       | 100,0%  | ı |
|               |          | .,    | ,,    | ,      | '     | <u> </u> |       | ·     |         | П |
| Zusammenfg.   | Summe    |       |       |        |       |          |       |       | 9 - 1   | П |
| 09.15 - 10.15 |          |       | . 1   | 198    | 23    | o        | 8     | 19    | 260     | 0 |
|               |          |       | 0.4%  |        |       |          | 3.1%  |       | 100,0%  |   |
| 15.45 - 16.45 | 311      |       |       |        |       |          | 4     | 14    |         |   |
|               |          | 4.8%  | 2.3%  |        |       | 0.6%     | 1.3%  | 4.5%  | 100,0%  |   |
| 06.00 - 10.00 |          |       |       |        |       |          |       |       |         |   |
|               |          |       |       |        |       | 1 1      |       |       | 100,0%  |   |
| 14.00 - 18.00 |          |       |       |        |       |          | 19    |       |         |   |
| 14.00 - 10.00 |          | n .   | 1     |        |       | - 1      |       |       | 100,0%  |   |
| 06.00 - 18.00 |          | 193   |       | 2230   |       |          |       | 186   |         |   |
| 00.00 - 10.00 |          |       |       |        |       |          |       |       | 100,0%  |   |
|               |          | 0,470 | 1,070 | 17,770 | 0,070 | 0,7 70   | 2,070 | 0,270 | 100,070 |   |