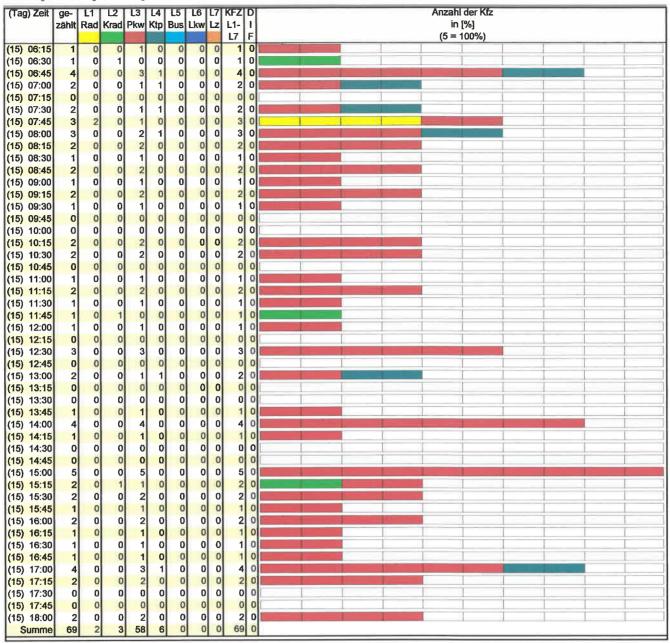

Projekt HD-Daten Strasse B 198 / L 25 Ost Richtung Wesenberg - Rheinsberg

Projekt HD-Daten Strasse B 198 / L 25 Ost Richtung Wesenberg - Rheinsberg Bearbeiter Name

| Zeit          | ge-      | LI    | L2        | L3      | L4     | L5    | L6    | L7    | KFZ    | D   |
|---------------|----------|-------|-----------|---------|--------|-------|-------|-------|--------|-----|
|               | zählt    | Rad   | Krad      |         | Ktp    | Bus   | Lkw   | l Iz  | L1-    |     |
|               |          | 1     | 2         | 3       | 4      | 5     | 6     | 7     | L7     | F   |
| 15.06.2010    | Dienstag |       |           |         |        |       |       |       |        |     |
| 09.30 - 10.30 |          | 0     | 0         | 4       | 0      | 0     | ٥     | ٥ ا   | 4      | 0   |
|               |          | 0.0%  | 0.0%      | 100.0%  | 0.0%   | 0.0%  | 0.0%  | 0.0%  | 100,0% |     |
| 16.15 - 17.15 | 8        |       | 0         | 7       | 1      | 0     | 0     | 0     | 8      | 0   |
|               |          | 0.0%  | 0.0%      | 87.5%   | 12.5%  | 0.0%  | 0.0%  | 0.0%  | 100,0% | ľ   |
| 06.00 - 10.00 | 25       |       | 1         | 18      | 4      | 0,070 | 0,070 | 0,070 | 25     | l _ |
|               |          |       | 4,0%      | 72 0%   | 16.0%  | 0.0%  | 0.0%  | 0.0%  | 100,0% | ŭ   |
| 14.00 - 18.00 | 24       |       | 1,070     | 22      | 10,070 | 0,070 | 0,070 | 0,070 | 24     | 0   |
| 1             |          |       | 4.2%      | 91,7%   | 4 2%   | n n%  | 0.0%  | n n%  | 100,0% | ľ   |
| 06.00 - 18.00 | 69       |       | 3,2,0     | 58      | 7,2,0  | 0,070 | 0,076 | 0,070 | 69     | ,   |
| 00.00 10.00   |          |       | 4,3%      |         | 0.70/  | 0.00/ | 0.00/ | 0 00/ | 100,0% |     |
|               |          | 2,970 | 4,376     | 04,170  | 0,770  | 0,070 | 0,070 | 0,076 | 100,0% |     |
| Zusammenfg.   | Summe    |       |           |         |        |       |       |       |        |     |
| 09.30 - 10.30 | Junnie   | ٨     | ام ا      | ا ا     | ٨      | ٨     | ٦     | ١,    |        | _   |
| 09.50 - 10.50 | 7        | 0.00/ | ارم مرا   | 100.00/ | 0.00/  | 0.004 | 000   | 0 000 | 400.00 | U   |
| 16.15 - 17.15 |          | 0,0%  | 0,0%      | 100,0%  | 0,0%   | 0,0%  | 0,0%  | 0,0%  | 100,0% |     |
| 10.15 - 17.15 | 8        | 2 201 |           | 07.50   | 10.50  | 0 001 | 0 001 | 0     | 8      | U   |
| 00.00 40.00   |          |       | 0,0%      |         | 12,5%  | 0,0%  | U,U%  | 0,0%  | 100,0% |     |
| 06.00 - 10.00 | 25       |       | ال. ـ ـ ا | 18      | 4      | 0     | 0     | 0     | 25     | 0   |
|               |          |       | 4,0%      | 72,0%   | 16,0%  | 0,0%  | 0,0%  | 0,0%  | 100,0% |     |
| 14.00 - 18.00 | 24       |       | 1         | 22      | 1      | 0     | 0     | 0     | 24     | 0   |
|               |          |       | 4,2%      | 91,7%   | 4,2%   | 0,0%  | 0,0%  | 0,0%  | 100,0% |     |
| 06.00 - 18.00 | 69       |       | 3         | 58      | 6      | 0     | 0     | 0     | 69     | 0   |
|               |          | 2,9%  | 4,3%      | 84,1%   | 8,7%   | 0,0%  | 0,0%  | 0,0%  | 100,0% |     |
|               |          |       |           |         |        |       |       |       |        |     |