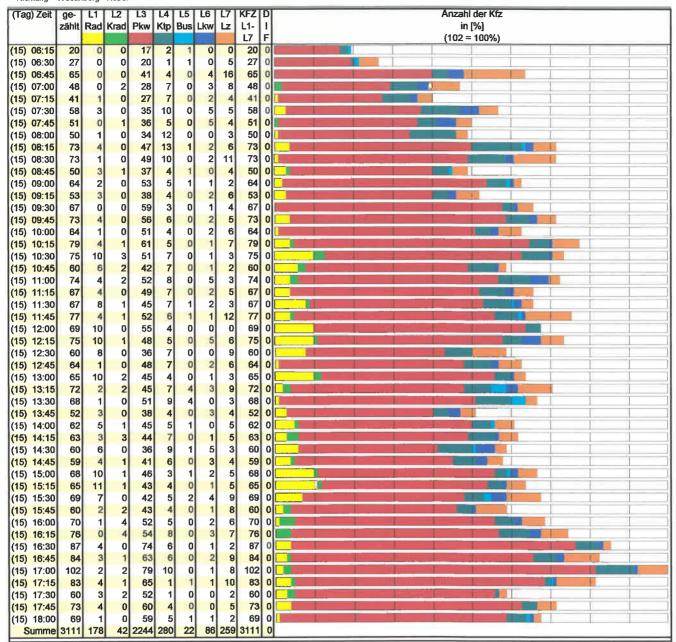

Projekt HD-Daten Strasse B 198 / MST 5 Richtung Wesenberg - Röbel

Büro Neustrelitz Kfz-Zeiträume (Längenklassen)

Projekt HD-Daten Strasse: B 198 / MST 5 Richtung Wesenberg - Röbel

|               |       |      |       |       |          |                    |      |       | WED.   | 51  |
|---------------|-------|------|-------|-------|----------|--------------------|------|-------|--------|-----|
| Zeit          | ge-   | L1   | L2    | L3    | L4       | L5                 | L6   | L7    | KFZ    | 미   |
|               | zählt | Rad  | Krad  | Pkw   | Ktp      | Bus                | Lkw  | Lz    | L1-    | 41  |
|               |       | 1    | 2     | 3     | 4        | 5                  | 6    | 7     | L7     | F   |
| 15.06.2010    |       |      |       |       |          |                    |      |       |        | - 1 |
| 09.15 - 10.15 | 283   | 9    | 1     | 227   | 18       |                    | 6    | 22    |        | - 1 |
|               |       |      | 0,4%  | 80,2% | 6,4%     | 0,0%               | 2,1% | 7,8%  | 100,0% |     |
| 15.45 - 16.45 | 317   | 8    | 9     | 243   | 25       | 0                  | 8    | 24    |        |     |
|               |       | 2,5% | 2,8%  | 76,7% | 7,9%     | 0,0%               | 2,5% | 7,6%  | 100,0% |     |
| 06.00 - 10.00 | 877   |      |       | 628   |          | 5                  | 31   | 89    |        |     |
|               |       | 2,6% | 0,5%  | 71,6% | 11,1%    | 0,6%               | 3,5% | 10,1% | 100,0% |     |
| 14.00 - 18.00 | 1148  |      |       |       |          |                    | 28   | 90    |        |     |
|               |       | 5,7% | 1,9%  | 74,3% | 7,3%     | 0,5%               | 2,4% | 7,8%  | 100,0% |     |
| 06.00 - 18.00 |       | 178  |       | 2244  |          |                    |      |       | 3111   |     |
|               |       | 5.7% |       | 72,1% |          | 0.7%               | 2,8% | 8,3%  | 100,0% |     |
|               |       | ,    |       |       | <b>'</b> | i ,                |      |       | '      |     |
| Zusammenfg.   | Summe |      |       |       |          |                    |      |       |        |     |
| 09.15 - 10.15 |       |      | 1     | 227   | 18       | 0                  | 6    | 22    | 283    | (   |
| 00.10 10.10   |       |      | 0.4%  | 80,2% |          |                    | 2,1% |       | 100,0% |     |
| 15.45 - 16.45 | 317   |      | 9,470 |       |          |                    | 8    | 24    |        |     |
| 10.40 - 10.40 |       |      |       |       |          |                    | 2 5% |       | 100,0% |     |
| 06.00 - 10.00 |       | ' '  |       | 628   |          |                    | 31   | 89    |        |     |
| 00,00 - 10.00 |       |      |       |       |          | _                  |      |       | 100,0% |     |
| 14.00 19.00   |       |      |       |       |          |                    | 28   |       |        |     |
| 14.00 - 18.00 |       |      |       | 74,3% |          |                    | 2,4% |       | 100,0% |     |
| 00.00 40.00   |       |      |       |       |          |                    |      |       |        |     |
| 06.00 - 18.00 |       |      |       |       |          |                    |      |       |        |     |
|               |       | 5,7% | 1,4%  | 72,1% | 9,0%     | J <sup>U,7</sup> % | 2,8% | 8,3%  | 100,0% |     |
|               |       |      |       |       |          |                    | L    |       |        | Ļ   |