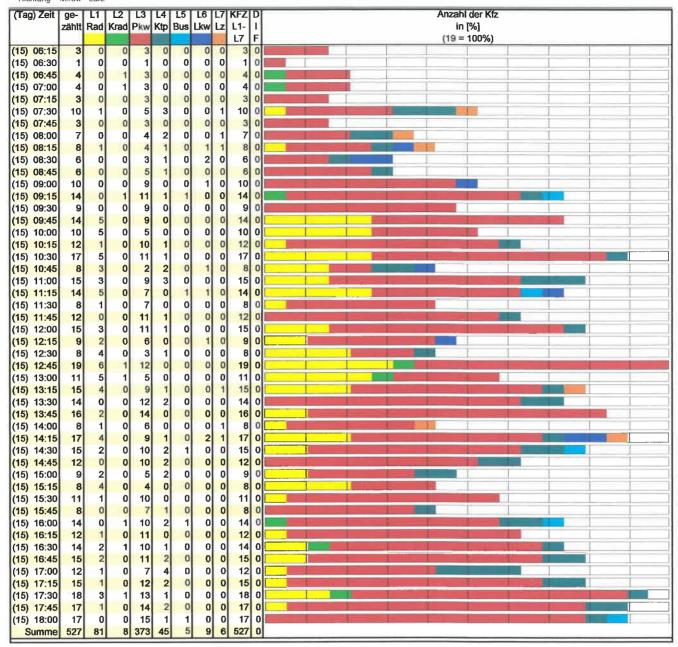

Projekt : HD-Daten Strasse = B 198 / MST 5

Projekt HD-Daten Strasse B 198 / MST 5 Richtung Bahnhof - Wesenberg

| Zeit          | ge-      | L1    | L2   | L3    | L4    | L5   | L6    | L7   | KFZ    | P |
|---------------|----------|-------|------|-------|-------|------|-------|------|--------|---|
|               | zählt    | Rad   | Krad | Pkw   | Ktp   | Bus  | Lkw   | Lz   | L1-    |   |
|               |          | 1     | 2    | 3     | 4     | 5    | 6     | 7    | L7     | F |
| 15.06.2010    | Dienstag |       |      |       |       |      |       |      |        |   |
| 09.15 - 10.15 | 35       | 2     | 0    | 26    | 2     | 0    | 4     | 1    | 35     | 이 |
|               |          | 5,7%  | 0,0% | 74,3% | 5,7%  | 0,0% | 11,4% | 2,9% | 100,0% |   |
| 15.45 - 16.45 | 50       | 7     | 1    | 39    | 2     | 1    | 0     | 0    | 50     | 0 |
|               |          | 14,0% | 2,0% | 78,0% | 4,0%  | 2,0% | 0,0%  | 0,0% | 100,0% |   |
| 06.00 - 10.00 | 173      | 12    | 2    | 118   | 23    | 5    | 9     | 4    | 173    | 0 |
|               |          | 6,9%  | 1,2% | 68,2% | 13,3% | 2,9% | 5,2%  | 2,3% | 100,0% |   |
| 14.00 - 18.00 | 156      | 28    | 1    | 113   | 9     | 2    | 2     | 1    | 156    | 1 |
|               |          | 17,9% | 0,6% | 72,4% | 5,8%  | 1,3% | 1,3%  | 0,6% | 100,0% |   |
| 06.00 - 18.00 | 471      | 72    | 8    | 319   | 39    | 13   | 15    | 5    | 471    | H |
|               |          | 15,3% | 1,7% | 67,7% | 8,3%  | 2,8% | 3,2%  | 1,1% | 100,0% | ı |
|               |          |       |      |       |       |      |       |      |        | П |
| Zusammenfg.   | Summe    |       |      |       |       |      |       |      |        |   |
| 09.15 - 10.15 | 35       | 2     | 0    | 26    | 2     | 0    | 4     | 1    | 35     | 0 |
|               |          | 5,7%  | 0,0% | 74,3% | 5,7%  | 0,0% | 11,4% | 2,9% | 100,0% |   |
| 15.45 - 16.45 | 50       | 7     | 1    | 39    | 2     | 1    | 0     | 0    | 50     | 0 |
|               |          | 14,0% | 2,0% | 78,0% | 4,0%  | 2,0% | 0,0%  | 0,0% | 100,0% | П |
| 06.00 - 10.00 | 173      | 12    | 2    | 118   | 23    | 5    | 9     | 4    | 173    | 0 |
|               |          | 6,9%  | 1,2% | 68,2% | 13,3% | 2,9% | 5,2%  | 2,3% | 100,0% | П |
| 14.00 - 18.00 | 156      |       |      | 113   |       | 2    | 2     | 1    | 156    | 0 |
|               |          | 17,9% | 0,6% | 72,4% | 5,8%  | 1,3% | 1,3%  | 0,6% | 100,0% |   |
| 06.00 - 18.00 | 471      | 72    | 8    | 319   | 39    | 13   | 15    | 5    | 471    | 0 |
|               |          | 15,3% | 1,7% | 67,7% | 8,3%  | 2,8% | 3,2%  | 1,1% | 100,0% |   |
|               | 0        |       |      |       |       | , i  | '     |      |        | ı |