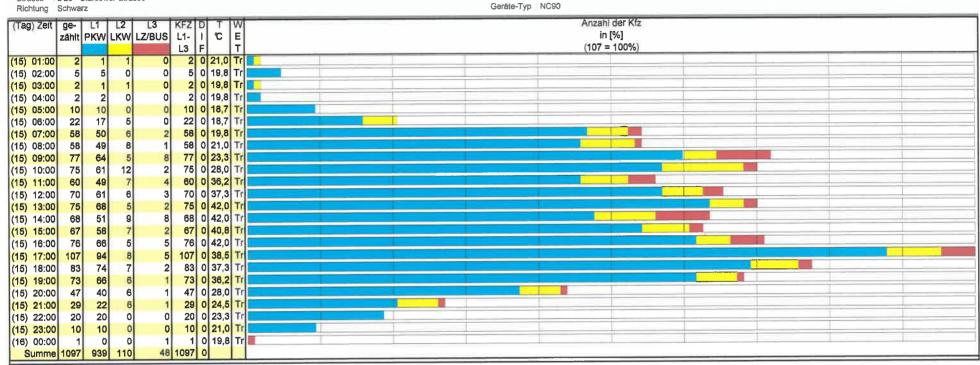

Projekt : HD-Daten
Strasse : B 198 i MST 5
Richtung : Röbel - Bahnhof

Projekt HD-Daten Strasse B 198 / MST 5 Richtung Röbel - Bahnhof

| Zeit          | ge-      | L1    | L2   | L3    | L4    | L5   | L6    | L7   | KFZ    | P |
|---------------|----------|-------|------|-------|-------|------|-------|------|--------|---|
|               | zählt    | Rad   | Krad | Pkw   | Ktp   | Bus  | Lkw   | ١z   | L1-    |   |
|               |          | 1     | 2    | 3     | 4     | 5    | 6     | 7    | L7     | F |
| 15.06.2010    | Dienstag |       |      |       |       |      |       |      |        | П |
| 09.15 - 10.15 | 21       | 5     | 0    | 11    | 2     | 0    | 3     | 0    | 21     | 0 |
|               |          | 23,8% | 0,0% | 52,4% | 9,5%  | 0,0% | 14,3% | 0,0% | 100,0% |   |
| 15.45 - 16.45 | 28       | 2     | 0    | 22    | 3     | 1    | 0     | 0    | 28     |   |
|               |          | 7,1%  | 0,0% | 78,6% | 10,7% | 3,6% | 0,0%  | 0,0% | 100,0% |   |
| 06.00 - 10.00 | 73       |       |      | 39    |       | 4    | 8     | 2    | 73     |   |
|               |          | 13,7% | 0,0% | 53,4% | 13,7% | 5,5% | 11,0% | 2,7% | 100,0% | ш |
| 14.00 - 18.00 | 98       | 9     | 1    | 70    | 7     | 6    | 3     | 2    | 98     | ŀ |
|               |          | 9,2%  | 1,0% | 71,4% | 7,1%  | 6,1% | 3,1%  | 2,0% | 100,0% | ı |
| 06.00 - 18.00 | 278      | 45    | 3    | 166   | 26    | 13   | 18    | 7    | 278    | ı |
|               |          | 16,2% | 1,1% | 59,7% | 9,4%  | 4,7% | 6,5%  | 2,5% | 100,0% | П |
|               |          |       |      |       |       |      |       |      |        |   |
| Zusammenfg.   | Summe    |       |      |       |       |      |       |      |        |   |
| 09.15 - 10.15 | 21       | 5     | 0    | 11    | 2     | 0    | 3     | 0    | 21     | 0 |
|               |          | 23,8% | 0,0% | 52,4% | 9,5%  | 0,0% | 14,3% | 0,0% | 100,0% |   |
| 15.45 - 16.45 | 28       | 2     | 0    | 22    | 3     | 1    | 0     | 0    | 28     |   |
|               |          | 7,1%  | 0,0% | 78,6% | 10,7% | 3,6% | 0,0%  | 0,0% | 100,0% | ı |
| 06.00 - 10.00 | 73       | 10    | 0    | 39    | 10    | 4    | 8     | 2    | 73     | ( |
|               |          | 13,7% | 0,0% | 53,4% | 13,7% | 5,5% | 11,0% | 2,7% | 100,0% |   |
| 14.00 - 18.00 | 98       | 9     | 1    | 70    | 7     | 6    | 3     | 2    | 98     | ( |
|               |          | 9,2%  | 1,0% | 71,4% | 7,1%  | 6,1% | 3,1%  | 2,0% | 100,0% | l |
| 06.00 - 18.00 | 278      | 45    | 3    | 166   | 26    | 13   | 18    | 7    | 278    | ( |
|               |          | 16,2% | 1,1% | 59,7% | 9,4%  | 4.7% | 6,5%  | 2,5% | 100,0% | ı |
|               |          |       |      |       |       |      |       |      |        | ı |