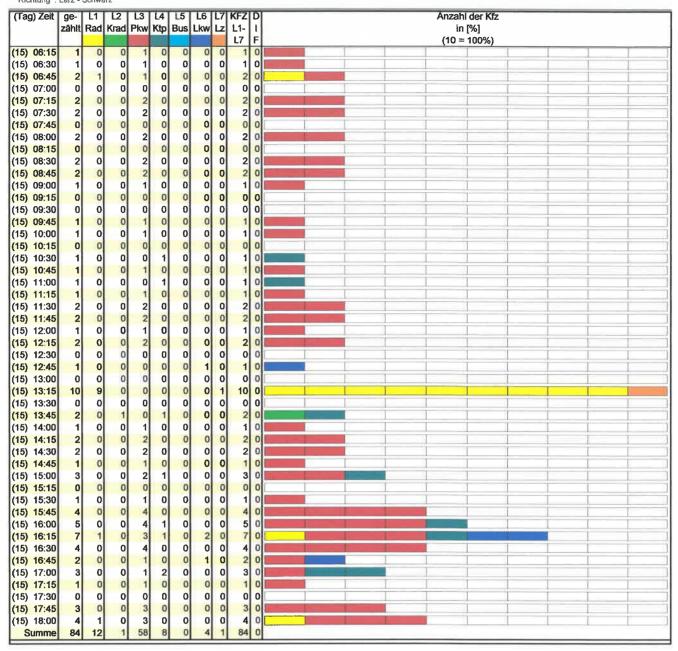

Projekt HD-Daten Strasse B 198 / MST 5

Projekt HD-Daten Strasse B 198 / MST 5 Richtung Bahnhof - Röbel

| Zeit          | ge-      | L1     | L2    | L3     | L4     | L5     | L6     | L7    | KFZ     |     |
|---------------|----------|--------|-------|--------|--------|--------|--------|-------|---------|-----|
|               | zählt    | Rad    | Krad  | Pkw    | Ktp    | Bus    | Lkw    | Lz    | L1-     |     |
|               |          | 1      | 2     | 3      | 4      | 5      | 6      | 7     | L7      | F   |
| 15.06.2010    | Dienstag |        |       |        |        |        |        |       |         |     |
| 09.15 - 10.15 | 31       | 0      | 0     | 24     | 4      | 0      | 3      | 0     | 31      | 0   |
|               |          | 0,0%   | 0,0%  | 77,4%  | 12,9%  | 0,0%   | 9,7%   | 0,0%  | 100,0%  |     |
| 15.45 - 16.45 | 43       | 3      | 2     | 27     | 9      | 2      | 0      | 0     | 43      | 0   |
|               |          | 7,0%   | 4,7%  | 62,8%  | 20,9%  | 4,7%   | 0,0%   | 0,0%  | 100,0%  |     |
| 06.00 - 10.00 |          |        | 0     | 92     | 21     | 5      | 13     |       | 139     |     |
|               |          | 5.0%   | 0.0%  | 66.2%  | 15.1%  | 3.6%   | 9,4%   | 0.7%  | 100,0%  | Ы   |
| 14.00 - 18.00 | 153      |        |       | 107    | 20     |        | 2      | 0     | 153     |     |
|               |          |        | 2.0%  |        | 13.1%  | 4.6%   | 1.3%   | 0.0%  | 100,0%  | -   |
| 06.00 - 18.00 |          |        |       | 299    |        |        |        |       |         |     |
| 00.00         |          |        | 1     |        |        |        | - 1    | _     | 100,0%  |     |
|               |          | ,,,,,, | 0,070 | 00,770 | 10,070 | -,. /  | ,,,,,, | -,-,- | 100,070 |     |
| Zusammenfg.   | Summe    |        |       |        |        |        |        |       |         |     |
| 09.15 - 10.15 |          | ٥      | n     | 24     | 4      | l n    | 3      | ٥     | 31      | n   |
| 00.10         |          | n n%   | 0.0%  |        | 12 9%  | 0.0%   | 9.7%   | 0 0%  | 100,0%  | 1 1 |
| 15.45 - 16.45 |          |        | 0,070 | 27     | 12,570 | 9,070  | 0,7 70 | 0,070 | 43      |     |
| 10.40 - 10.40 |          |        | A 70% | 62 8%  | 20 0%  | 1 7%   | 0.0%   | 0.0%  | 100,0%  |     |
| 06.00 - 10.00 |          |        | 7,770 | 92     | 20,376 | 4,1 /0 | 13     |       | 139     |     |
| 00.00 - 10.00 |          |        | 0.00/ |        |        | 3 60/  |        | 1     | 100,0%  | 1 1 |
| 44.00 49.00   |          |        |       | 107    |        |        | 3,470  | 0,7%  |         |     |
| 14.00 - 18.00 |          |        |       |        |        |        | 4 20/  | 000   | 153     |     |
| 00.00 40.00   |          |        |       |        |        |        |        |       | 100,0%  |     |
| 06.00 - 18.00 |          |        |       | 299    |        |        |        | _     | 435     |     |
|               |          | 7,6%   | υ,9%  | 68,7%  | 13.8%  | 3.7%   | 4.8%   | 0.5%  | 100,0%  |     |