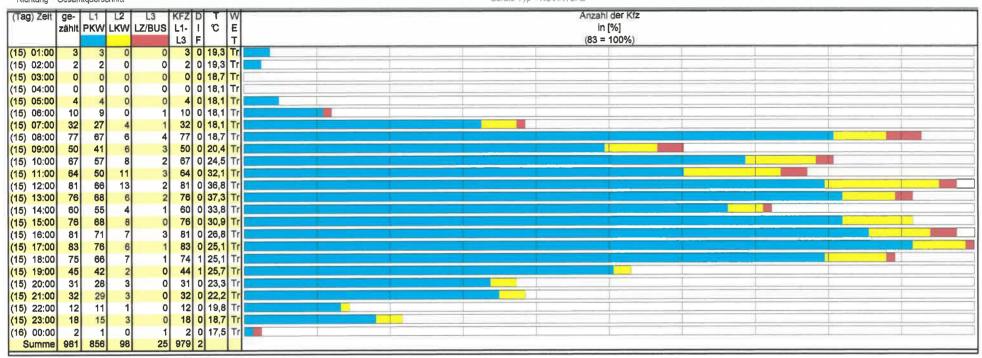

Projekt HD-Daten Strasse B 198 / MST 5 Richtung - gesamt

Projekt HD-Daten Strasse B 198 / MST 5 Richtung - gesamt

| Zeit          | ge-      | L1   | L2   | L3    | L4    | L5   | L6   | L7   | KFZ    | D |
|---------------|----------|------|------|-------|-------|------|------|------|--------|---|
|               | zählt    |      | Krad |       | Ktp   | Bus  | Lkw  | Lz   | L1-    |   |
|               |          | 1    | 2    | 3     | 4     | 5    | 6    | 7    | L7     | F |
| 15.06.2010    | Dienstag |      |      |       |       |      |      |      |        | П |
| 09.15 - 10.15 |          | 27   | 3    | 499   | 49    | o    | 24   | 42   | 644    | 0 |
|               |          | 4,2% | 0,5% | 77,5% | 7,6%  | 0,0% | 3,7% | 6,5% | 100,0% |   |
| 15.45 - 16.45 | 788      | 45   | 22   | 592   | 71    | 6    | 13   | 39   | 788    | 0 |
|               |          | 5,7% | 2,8% | 75,1% | 9,0%  | 0,8% | 1,6% | 4,9% | 100,0% |   |
| 06.00 - 10.00 | 2306     | 108  | 16   | 1650  | 251   | 33   | 91   | 157  | 2306   | 0 |
|               |          | 4,7% | 0,7% | 71,6% | 10,9% | 1,4% | 3,9% | 6,8% | 100,0% | П |
| 14.00 - 18.00 | 2752     | 200  | 53   | 2034  | 216   | 31   | 55   | 163  | 2752   | Q |
|               |          | 7,3% | 1,9% | 73,9% | 7,8%  | 1,1% | 2,0% | 5,9% | 100,0% | П |
| 06.00 - 18.00 | 7635     | 574  | 110  | 5487  | 686   | 100  | 217  | 461  | 7635   | C |
|               |          | 7,5% | 1,4% | 71,9% | 9,0%  | 1,3% | 2,8% | 6,0% | 100,0% |   |
|               |          |      |      |       |       |      |      |      |        |   |
| Zusammenfg.   | Summe    |      |      |       |       |      |      |      |        |   |
| 09.15 - 10.15 | 644      | 27   | 3    | 499   |       |      | 24   |      |        |   |
|               |          |      |      | 77,5% | 7,6%  | 0,0% | 3,7% |      | 100,0% |   |
| 15.45 - 16.45 | 788      | 45   | 22   | 592   | 71    | 6    | 13   | 39   | 788    | 0 |
|               |          | 5,7% | 2,8% | 75,1% | 9,0%  | 0,8% | 1,6% | 4,9% | 100,0% |   |
| 06.00 - 10.00 | 2306     | 108  | 16   | 1650  | 251   | 33   | 91   | 157  | 2306   | 0 |
|               |          | 4,7% |      |       |       |      |      |      | 100,0% |   |
| 14.00 - 18.00 | 2752     | 200  |      |       |       |      |      | 163  |        |   |
|               |          | 7,3% | 1,9% | 73,9% | 7,8%  | 1,1% | 2,0% | 5,9% | 100,0% |   |
| 06.00 - 18.00 |          |      |      | 5487  |       |      |      | 461  |        |   |
|               |          | 7,5% | 1,4% | 71,9% | 9,0%  | 1,3% | 2,8% | 6,0% | 100,0% | ı |
|               |          |      |      |       |       |      |      |      |        |   |