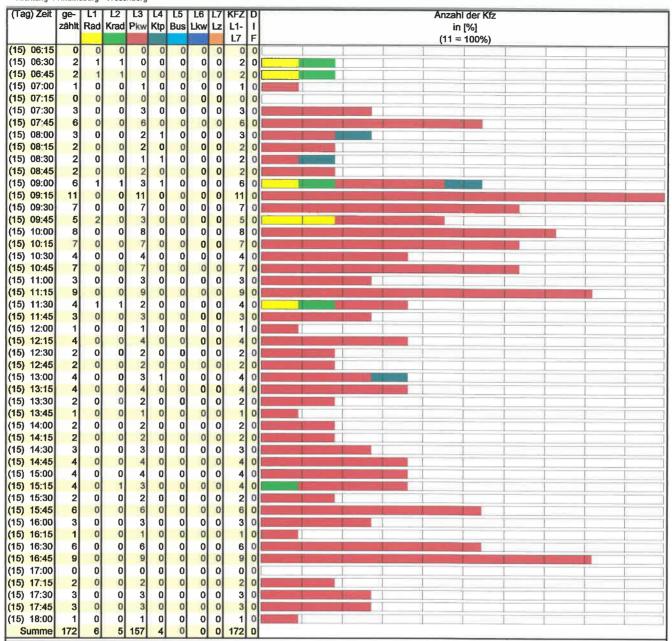

## Büro Neustrelitz Kfz-Zeiträume (Längenklassen)

Projekt 'HD-Daten Strasse B 198 / L 25 Ost Richtung 'Rheinsberg - Wesenberg Bearbeiter Name.

| Zeit          | ge-      | L1   | L2   | L3     | L4   | L5   | L6   | L7   | KFZ    | D   |
|---------------|----------|------|------|--------|------|------|------|------|--------|-----|
|               | zählt    | Rad  | Krad | Pkw    | Ktp  | Bus  | Lkw  | Lz   | L1-    | i.  |
|               |          | 1    | 2    | 3      | 4    | 5    | 6    | 7    | L7     | F   |
| 15.06.2010    | Dienstag |      |      |        |      |      |      |      |        |     |
| 09.30 - 10.30 | 24       | 2    | 0    | 22     | 0    | 0    | 0    | 0    | 24     | C   |
|               |          | 8,3% | 0,0% | 91,7%  | 0,0% | 0,0% | 0,0% | 0,0% | 100,0% |     |
| 16.15 - 17.15 | 17       | 0    | 0    | 17     | 0    | 0    | 0    | 0    | 17     | C   |
|               |          | 0,0% | 0,0% | 100,0% | 0,0% | 0,0% | 0,0% | 0,0% | 100,0% |     |
| 06.00 - 10.00 | 60       | 5    | 3    | 49     | 3    | 0    | 0    | 0    | 60     | 0   |
|               |          | 8,3% | 5,0% | 81,7%  | 5,0% | 0,0% | 0,0% | 0,0% | 100,0% |     |
| 14.00 - 18.00 | 53       | 0    | 1    | 52     | 0    | 0    | 0    | 0    | 53     | (   |
|               |          | 0,0% | 1,9% | 98,1%  | 0,0% | 0,0% | 0,0% | 0,0% | 100,0% |     |
| 06.00 - 18.00 | 172      | 6    | 5    | 157    | 4    | 0    | 0    | 0    | 172    | 1   |
|               |          | 3,5% | 2,9% | 91,3%  | 2,3% | 0,0% | 0,0% | 0,0% | 100,0% | ı   |
| - 1           |          |      |      |        |      |      |      |      |        |     |
| Zusammenfg.   | Summe    |      |      |        |      |      |      |      |        |     |
| 09.30 - 10.30 | 24       | 2    | 0    | 22     | _    | 0    | 0    | 0    | 24     |     |
|               |          | 8,3% | 0,0% | 91,7%  | 0,0% | 0,0% | 0,0% | 0,0% | 100,0% |     |
| 16.15 - 17.15 |          | 0    | 0    | 17     | 0    | 0    | 0    | 0    | 17     |     |
|               |          | 0,0% | 0,0% | 100,0% | 0,0% | 0,0% | 0,0% | 0,0% | 100,0% | ı   |
| 06.00 - 10.00 |          |      | 3    | 49     | 3    | 0    | 0    | 0    | 60     |     |
|               |          |      | 5,0% | 81,7%  | 5,0% | 0,0% | 0,0% | 0,0% | 100,0% | н   |
| 14.00 - 18.00 |          |      | 1    | 52     | 0    | 0    | 0    | 0    | 53     | 111 |
|               |          |      | 1,9% | 98,1%  | 0,0% | 0,0% | 0,0% | 0,0% | 100,0% |     |
| 06.00 - 18.00 | 172      | 6    | 5    | 157    |      | 0    | 0    | 0    | 172    |     |
|               |          | 3,5% | 2,9% | 91,3%  | 2,3% | 0,0% | 0,0% | 0,0% | 100,0% | ı   |
|               |          |      |      |        |      |      |      |      |        |     |