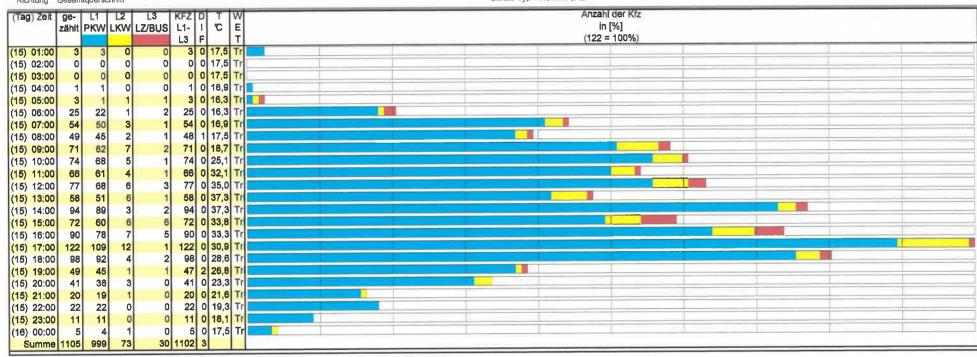

Schüßler-Plan Berlin **Büro Neustrelitz** : B 198 OU Mirow : K1 - B198 / MST 5 Bemerkung Projekt ZST-Name: K1-B198/MST5 Bemerkung : 15.06.2010 / 06:00:00 - 15.06.2010 / 18:00:00 Kommentar: Zeitraum Stadt Wetter Intervall : 15 Land Staat Bearbeiter : MVT-Traffic © Verkehrsfluß-Diagramm Darstellungsbereiche Zeitraum : 15.06.2010 06.00.00 - 15.06.2010 18.00.00 Längenklassen: Krad, Pkw, Ktp, Bus, Lkw, Lz Zeitbereich: 09.15.00 - 10.15.00 274 288 ë Röbel 570 249 249 282 9 င္ယ 31 91 カレ 33 **†9** 30 76 Bahnhof