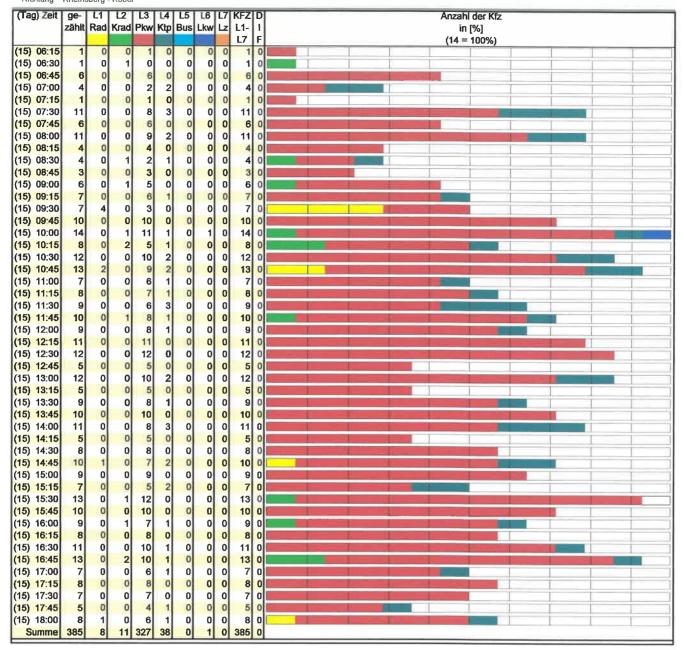

Projekt HD-Daten Strasse B 198 / MST 5 Richtung - gesamt

Projekt HD-Daten Strasse B 198 / MST 5 Richtung - gesamt

| Zeit          | ge-      | L1   | L2   | L3    | L4    | L5   | L6   | L7   | KFZ    | D |
|---------------|----------|------|------|-------|-------|------|------|------|--------|---|
|               | zählt    |      | Krad |       | Ktp   | Bus  | Lkw  | Lz   | L1-    |   |
|               |          | 1    | 2    | 3     | 4     | 5    | 6    | 7    | L7     | F |
| 15.06.2010    | Dienstag |      |      |       |       |      |      |      |        | П |
| 09.15 - 10.15 |          | 27   | 3    | 499   | 49    | o    | 24   | 42   | 644    | 0 |
|               |          | 4,2% | 0,5% | 77,5% | 7,6%  | 0,0% | 3,7% | 6,5% | 100,0% |   |
| 15.45 - 16.45 | 788      | 45   | 22   | 592   | 71    | 6    | 13   | 39   | 788    | 0 |
|               |          | 5,7% | 2,8% | 75,1% | 9,0%  | 0,8% | 1,6% | 4,9% | 100,0% |   |
| 06.00 - 10.00 | 2306     | 108  | 16   | 1650  | 251   | 33   | 91   | 157  | 2306   | 0 |
|               |          | 4,7% | 0,7% | 71,6% | 10,9% | 1,4% | 3,9% | 6,8% | 100,0% | П |
| 14.00 - 18.00 | 2752     | 200  | 53   | 2034  | 216   | 31   | 55   | 163  | 2752   | Q |
|               |          | 7,3% | 1,9% | 73,9% | 7,8%  | 1,1% | 2,0% | 5,9% | 100,0% | П |
| 06.00 - 18.00 | 7635     | 574  | 110  | 5487  | 686   | 100  | 217  | 461  | 7635   | C |
|               |          | 7,5% | 1,4% | 71,9% | 9,0%  | 1,3% | 2,8% | 6,0% | 100,0% |   |
|               |          |      |      |       |       |      |      |      |        |   |
| Zusammenfg.   | Summe    |      |      |       |       |      |      |      |        |   |
| 09.15 - 10.15 | 644      | 27   | 3    | 499   |       |      | 24   |      |        |   |
|               |          |      |      | 77,5% | 7,6%  | 0,0% | 3,7% |      | 100,0% |   |
| 15.45 - 16.45 | 788      | 45   | 22   | 592   | 71    | 6    | 13   | 39   | 788    | 0 |
|               |          | 5,7% | 2,8% | 75,1% | 9,0%  | 0,8% | 1,6% | 4,9% | 100,0% |   |
| 06.00 - 10.00 | 2306     | 108  | 16   | 1650  | 251   | 33   | 91   | 157  | 2306   | 0 |
|               |          | 4,7% |      |       |       |      |      |      | 100,0% |   |
| 14.00 - 18.00 | 2752     | 200  |      |       |       |      |      | 163  |        |   |
|               |          | 7,3% | 1,9% | 73,9% | 7,8%  | 1,1% | 2,0% | 5,9% | 100,0% |   |
| 06.00 - 18.00 |          |      |      | 5487  |       |      |      | 461  |        |   |
|               |          | 7,5% | 1,4% | 71,9% | 9,0%  | 1,3% | 2,8% | 6,0% | 100,0% | ı |
|               |          |      |      |       |       |      |      |      |        |   |