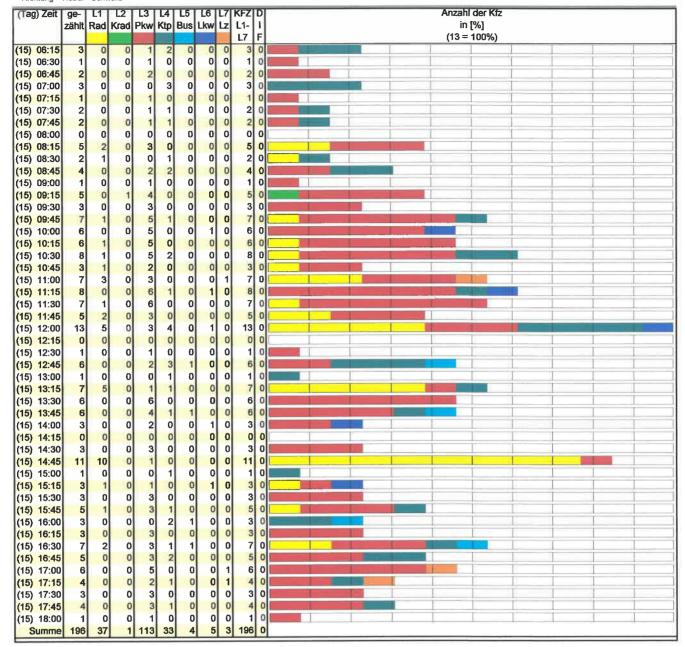

Projekt HD-Daten Strasse B 198 / L 25 West Richtung: Röbel - Wesenberg

Projekt HD-Daten Strasse B 198 / L 25 West Richtung : Röbel - Wesenberg Bearbeiter Name:

| Zeit          | ge-      | L1   | L2   | L3    | L4    | L5   | L6    | L7   | KFZ    | D |
|---------------|----------|------|------|-------|-------|------|-------|------|--------|---|
|               | zählt    | Rad  |      | Pkw   | Ktp   | Bus  | Lkw   | Lz   | L1-    | 1 |
|               |          | 1    | 2    | 3     | 4     | 5    | 6     | 7    | L7     | F |
| 15.06.2010    | Dienstag |      |      |       |       |      |       |      |        | Г |
| 09.15 - 10.15 | 180      | 2    | 1    | 131   | 26    | 0    | 14    | 6    | 180    |   |
|               |          | 1,1% | 0,6% | 72,8% | 14,4% | 0,0% | 7,8%  | 3,3% | 100,0% |   |
| 15.45 - 16.45 | 242      | 4    | 2    | 175   | 42    | 1    | 13    | 5    | 242    |   |
|               |          | 1,7% | 0,8% | 72,3% | 17,4% | 0,4% | 5,4%  | 2,1% | 100,0% |   |
| 06.00 - 10.00 | 632      | 6    | 1    | 423   | 105   | 5    | 63    | 29   | 632    |   |
|               |          | 0,9% | 0,2% | 66,9% | 16,6% | 0,8% | 10,0% | 4,6% | 100,0% |   |
| 14.00 - 18.00 | 762      | 21   | 19   | 507   | 125   | 6    | 55    | 29   | 762    |   |
|               |          | 2,8% | 2,5% | 66,5% | 16,4% | 0,8% | 7,2%  | 3,8% | 100,0% |   |
| 06.00 - 18.00 | 2057     | 38   | 30   | 1394  | 322   | 13   | 181   | 79   | 2057   |   |
|               |          | 1,8% | 1,5% | 67,8% | 15,7% | 0,6% | 8,8%  | 3,8% | 100,0% |   |
|               |          |      |      |       |       |      |       |      |        |   |
| Zusammenfg.   | Summe    |      |      |       |       |      |       |      |        |   |
| 09.15 - 10.15 | 180      | 2    | 1    | 131   | 26    | 0    | 14    | 6    | 180    |   |
|               |          | 1,1% | 0,6% | 72,8% | 14,4% | 0,0% | 7,8%  | 3,3% | 100,0% |   |
| 15.45 - 16.45 | 242      |      | 2    | 175   |       |      | 13    | 5    | 242    |   |
|               |          | 1,7% | 0,8% | 72,3% | 17,4% | 0,4% | 5,4%  | 2,1% | 100,0% |   |
| 06.00 - 10.00 | 632      | 6    | 1    | 423   | 105   | 5    | 63    | 29   | 632    |   |
|               |          | 0,9% | 0,2% | 66,9% | 16,6% | 0,8% | 10,0% | 4,6% | 100,0% | ı |
| 14.00 - 18.00 | 762      | 21   | 19   | 507   | 125   | 6    | 55    | 29   | 762    |   |
|               |          | 2,8% | 2,5% | 66,5% | 16,4% | 0,8% | 7,2%  | 3,8% | 100,0% |   |
| 06.00 - 18.00 | 2057     | 38   | 30   | 1394  | 322   | 13   | 181   | 79   | 2057   | ( |
|               |          | 1,8% | 1,5% | 67,8% | 15,7% | 0,6% | 8,8%  | 3,8% | 100,0% |   |
|               |          |      |      |       |       |      |       |      |        |   |