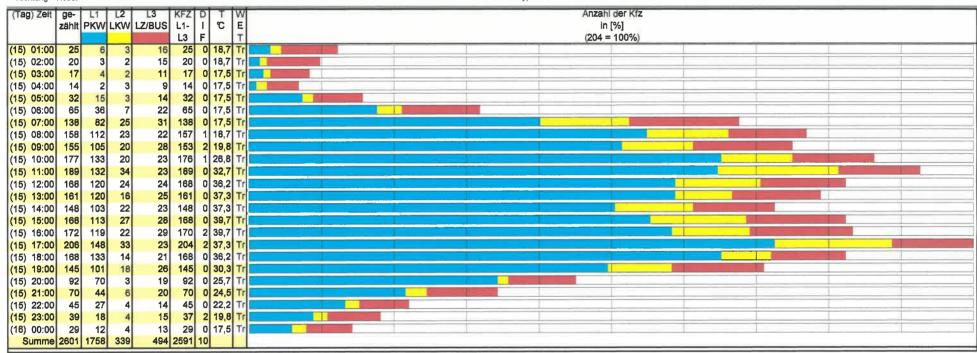

Projekt : HD-Daten Strasse = B 198 / MST 5

Projekt HD-Daten Strasse B 198 / MST 5 Richtung Bahnhof - Wesenberg

| Zeit          | ge-      | L1    | L2   | L3    | L4    | L5   | L6    | L7   | KFZ    | P |
|---------------|----------|-------|------|-------|-------|------|-------|------|--------|---|
|               | zählt    | Rad   | Krad | Pkw   | Ktp   | Bus  | Lkw   | Lz   | L1-    |   |
|               |          | 1     | 2    | 3     | 4     | 5    | 6     | 7    | L7     | F |
| 15.06.2010    | Dienstag |       |      |       |       |      |       |      |        |   |
| 09.15 - 10.15 | 35       | 2     | 0    | 26    | 2     | 0    | 4     | 1    | 35     | 이 |
|               |          | 5,7%  | 0,0% | 74,3% | 5,7%  | 0,0% | 11,4% | 2,9% | 100,0% |   |
| 15.45 - 16.45 | 50       | 7     | 1    | 39    | 2     | 1    | 0     | 0    | 50     | 0 |
|               |          | 14,0% | 2,0% | 78,0% | 4,0%  | 2,0% | 0,0%  | 0,0% | 100,0% |   |
| 06.00 - 10.00 | 173      | 12    | 2    | 118   | 23    | 5    | 9     | 4    | 173    | 0 |
|               |          | 6,9%  | 1,2% | 68,2% | 13,3% | 2,9% | 5,2%  | 2,3% | 100,0% |   |
| 14.00 - 18.00 | 156      | 28    | 1    | 113   | 9     | 2    | 2     | 1    | 156    | 1 |
|               |          | 17,9% | 0,6% | 72,4% | 5,8%  | 1,3% | 1,3%  | 0,6% | 100,0% |   |
| 06.00 - 18.00 | 471      | 72    | 8    | 319   | 39    | 13   | 15    | 5    | 471    | H |
|               |          | 15,3% | 1,7% | 67,7% | 8,3%  | 2,8% | 3,2%  | 1,1% | 100,0% | ı |
|               |          |       |      |       |       |      |       |      |        | П |
| Zusammenfg.   | Summe    |       |      |       |       |      |       |      |        |   |
| 09.15 - 10.15 | 35       | 2     | 0    | 26    | 2     | 0    | 4     | 1    | 35     | 0 |
|               |          | 5,7%  | 0,0% | 74,3% | 5,7%  | 0,0% | 11,4% | 2,9% | 100,0% |   |
| 15.45 - 16.45 | 50       | 7     | 1    | 39    | 2     | 1    | 0     | 0    | 50     | 0 |
|               |          | 14,0% | 2,0% | 78,0% | 4,0%  | 2,0% | 0,0%  | 0,0% | 100,0% | П |
| 06.00 - 10.00 | 173      | 12    | 2    | 118   | 23    | 5    | 9     | 4    | 173    | 0 |
|               |          | 6,9%  | 1,2% | 68,2% | 13,3% | 2,9% | 5,2%  | 2,3% | 100,0% | П |
| 14.00 - 18.00 | 156      |       |      | 113   |       | 2    | 2     | 1    | 156    | 0 |
|               |          | 17,9% | 0,6% | 72,4% | 5,8%  | 1,3% | 1,3%  | 0,6% | 100,0% |   |
| 06.00 - 18.00 | 471      | 72    | 8    | 319   | 39    | 13   | 15    | 5    | 471    | 0 |
|               |          | 15,3% | 1,7% | 67,7% | 8,3%  | 2,8% | 3,2%  | 1,1% | 100,0% |   |
|               | 0        |       |      |       |       | , i  | '     |      |        | ı |