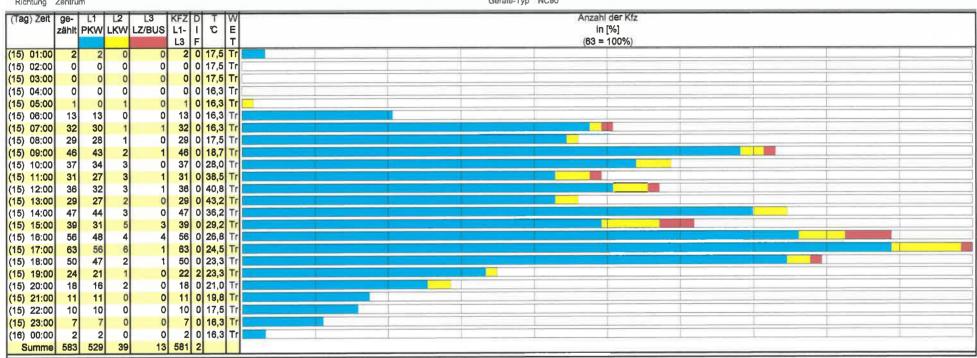

Projekt HD-Daten Strasse B 198 / MST 5 Richtung - gesamt

Projekt HD-Daten Strasse B 198 / MST 5 Richtung - gesamt

| Zeit          | ge-      | L1   | L2   | L3    | L4    | L5   | L6   | L7   | KFZ    | D |
|---------------|----------|------|------|-------|-------|------|------|------|--------|---|
|               | zählt    |      | Krad |       | Ktp   | Bus  | Lkw  | Lz   | L1-    |   |
|               |          | 1    | 2    | 3     | 4     | 5    | 6    | 7    | L7     | F |
| 15.06.2010    | Dienstag |      |      |       |       |      |      |      |        | П |
| 09.15 - 10.15 |          | 27   | 3    | 499   | 49    | o    | 24   | 42   | 644    | 0 |
|               |          | 4,2% | 0,5% | 77,5% | 7,6%  | 0,0% | 3,7% | 6,5% | 100,0% |   |
| 15.45 - 16.45 | 788      | 45   | 22   | 592   | 71    | 6    | 13   | 39   | 788    | 0 |
|               |          | 5,7% | 2,8% | 75,1% | 9,0%  | 0,8% | 1,6% | 4,9% | 100,0% |   |
| 06.00 - 10.00 | 2306     | 108  | 16   | 1650  | 251   | 33   | 91   | 157  | 2306   | 0 |
|               |          | 4,7% | 0,7% | 71,6% | 10,9% | 1,4% | 3,9% | 6,8% | 100,0% | П |
| 14.00 - 18.00 | 2752     | 200  | 53   | 2034  | 216   | 31   | 55   | 163  | 2752   | Q |
|               |          | 7,3% | 1,9% | 73,9% | 7,8%  | 1,1% | 2,0% | 5,9% | 100,0% | П |
| 06.00 - 18.00 | 7635     | 574  | 110  | 5487  | 686   | 100  | 217  | 461  | 7635   | C |
|               |          | 7,5% | 1,4% | 71,9% | 9,0%  | 1,3% | 2,8% | 6,0% | 100,0% |   |
|               |          |      |      |       |       |      |      |      |        |   |
| Zusammenfg.   | Summe    |      |      |       |       |      |      |      |        |   |
| 09.15 - 10.15 | 644      | 27   | 3    | 499   |       |      | 24   |      |        |   |
|               |          |      |      | 77,5% | 7,6%  | 0,0% | 3,7% |      | 100,0% |   |
| 15.45 - 16.45 | 788      | 45   | 22   | 592   | 71    | 6    | 13   | 39   | 788    | 0 |
|               |          | 5,7% | 2,8% | 75,1% | 9,0%  | 0,8% | 1,6% | 4,9% | 100,0% |   |
| 06.00 - 10.00 | 2306     | 108  | 16   | 1650  | 251   | 33   | 91   | 157  | 2306   | 0 |
|               |          | 4,7% |      |       |       |      |      |      | 100,0% |   |
| 14.00 - 18.00 | 2752     | 200  |      |       |       |      |      | 163  |        |   |
|               |          | 7,3% | 1,9% | 73,9% | 7,8%  | 1,1% | 2,0% | 5,9% | 100,0% |   |
| 06.00 - 18.00 |          |      |      | 5487  |       |      |      | 461  |        |   |
|               |          | 7,5% | 1,4% | 71,9% | 9,0%  | 1,3% | 2,8% | 6,0% | 100,0% | ı |
|               |          |      |      |       |       |      |      |      |        |   |