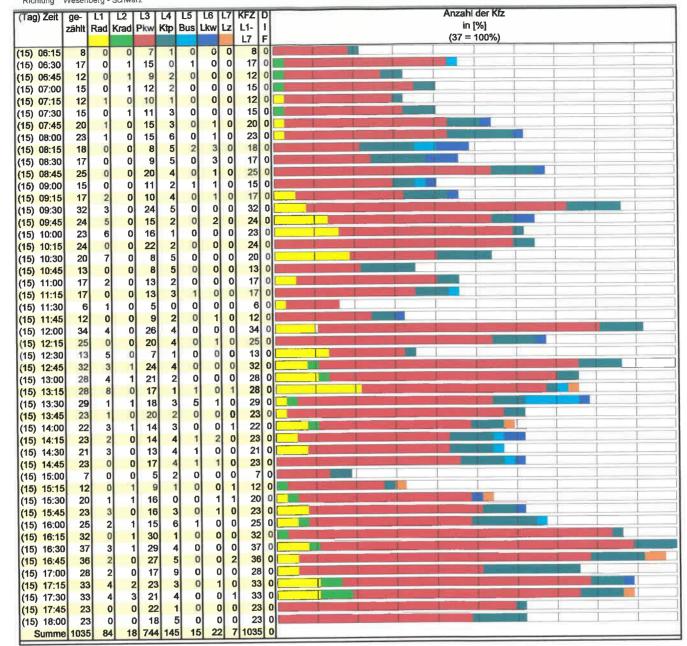

| 0,8% | 4,6% | 64,0% | 14,6% | 1,3% | 9,6%  | 5,0% | 100,0% |   |
| 06.00 - 10.00 | 662      | 2    | 3    | 435   | 102   | 6    | 59    | 55   | 662    |   |
|               |          | 0,3% | 0,5% | 65,7% | 15,4% | 0,9% | 8,9%  | 8,3% | 100,0% |   |
| 14.00 - 18.00 |          |      |      |       |       |      |       | 40   | 822    |   |
|               |          | 1,9% | 1,9% | 67,3% | 13,6% |      |       | 4,9% | 100,0% |   |
| 06.00 - 18.00 | 2198     |      |      |       |       |      |       | 140  | 2198   | 1 |
|               |          | 1,6% | 1,4% | 67,2% | 14,0% | 1,0% | 8,5%  | 6,4% | 100,0% |   |
|               |          |      |      |       |       |      |       |      |        |   |

Projekt HD-Daten Strasse B 198 / L 25 West Richtung Wesenberg - Schwarz



Projekt HD-Daten Strasse . B 198 / L 25 West Richtung Wesenberg - Schwarz

| Zeit          | ge-      | L1    | L2      | L3    | L4    | L5    | L6    | L7    | KFZ    | D |
|---------------|----------|-------|---------|-------|-------|-------|-------|-------|--------|---|
|               | zählt    | Rad   | Krad    | Pkw   | Ktp   | Bus   | Lkw   | ١z    | L1-    | ı |
|               |          | 1     | 2       | 3     | 4     | 5     | 6     | 7     | L7     | F |
| 15.06.2010    | Dienstag |       |         |       |       |       |       |       |        |   |
| 09.15 - 10.15 | 103      | 14    | 0       | 77    | 10    | 0     | 2     | 0     | 103    | 0 |
|               |          | 13,6% | 0,0%    | 74,8% | 9,7%  | 0,0%  | 1,9%  | 0,0%  | 100,0% |   |
| 15.45 - 16.45 | 130