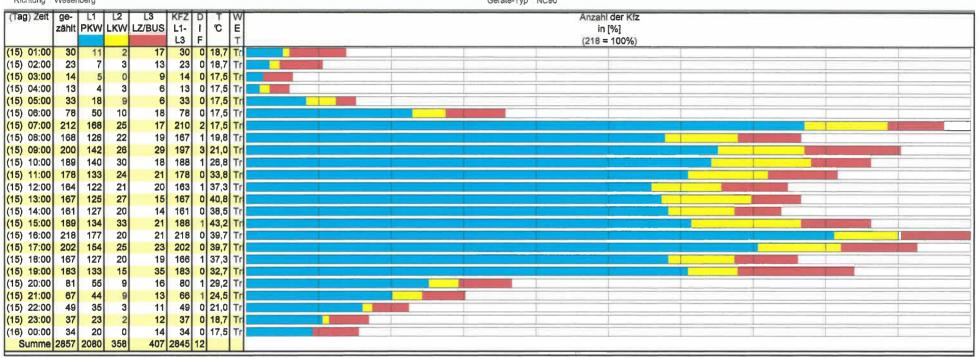

Projekt : HD-Daten Strasse = B 198 / MST 5

Projekt HD-Daten Strasse B 198 / MST 5 Richtung Bahnhof - Wesenberg

| Zeit          | ge-      | L1    | L2   | L3    | L4    | L5   | L6    | L7   | KFZ    | P |
|---------------|----------|-------|------|-------|-------|------|-------|------|--------|---|
|               | zählt    | Rad   | Krad | Pkw   | Ktp   | Bus  | Lkw   | Lz   | L1-    |   |
|               |          | 1     | 2    | 3     | 4     | 5    | 6     | 7    | L7     | F |
| 15.06.2010    | Dienstag |       |      |       |       |      |       |      |        |   |
| 09.15 - 10.15 | 35       | 2     | 0    | 26    | 2     | 0    | 4     | 1    | 35     | 이 |
|               |          | 5,7%  | 0,0% | 74,3% | 5,7%  | 0,0% | 11,4% | 2,9% | 100,0% |   |
| 15.45 - 16.45 | 50       | 7     | 1    | 39    | 2     | 1    | 0     | 0    | 50     | 0 |
|               |          | 14,0% | 2,0% | 78,0% | 4,0%  | 2,0% | 0,0%  | 0,0% | 100,0% |   |
| 06.00 - 10.00 | 173      | 12    | 2    | 118   | 23    | 5    | 9     | 4    | 173    | 0 |
|               |          | 6,9%  | 1,2% | 68,2% | 13,3% | 2,9% | 5,2%  | 2,3% | 100,0% |   |
| 14.00 - 18.00 | 156      | 28    | 1    | 113   | 9     | 2    | 2     | 1    | 156    | 1 |
|               |          | 17,9% | 0,6% | 72,4% | 5,8%  | 1,3% | 1,3%  | 0,6% | 100,0% |   |
| 06.00 - 18.00 | 471      | 72    | 8    | 319   | 39    | 13   | 15    | 5    | 471    | H |
|               |          | 15,3% | 1,7% | 67,7% | 8,3%  | 2,8% | 3,2%  | 1,1% | 100,0% | ı |
|               |          |       |      |       |       |      |       |      |        | П |
| Zusammenfg.   | Summe    |       |      |       |       |      |       |      |        |   |
| 09.15 - 10.15 | 35       | 2     | 0    | 26    | 2     | 0    | 4     | 1    | 35     | 0 |
|               |          | 5,7%  | 0,0% | 74,3% | 5,7%  | 0,0% | 11,4% | 2,9% | 100,0% |   |
| 15.45 - 16.45 | 50       | 7     | 1    | 39    | 2     | 1    | 0     | 0    | 50     | 0 |
|               |          | 14,0% | 2,0% | 78,0% | 4,0%  | 2,0% | 0,0%  | 0,0% | 100,0% | П |
| 06.00 - 10.00 | 173      | 12    | 2    | 118   | 23    | 5    | 9     | 4    | 173    | 0 |
|               |          | 6,9%  | 1,2% | 68,2% | 13,3% | 2,9% | 5,2%  | 2,3% | 100,0% | П |
| 14.00 - 18.00 | 156      |       |      | 113   |       | 2    | 2     | 1    | 156    | 0 |
|               |          | 17,9% | 0,6% | 72,4% | 5,8%  | 1,3% | 1,3%  | 0,6% | 100,0% |   |
| 06.00 - 18.00 | 471      | 72    | 8    | 319   | 39    | 13   | 15    | 5    | 471    | 0 |
|               |          | 15,3% | 1,7% | 67,7% | 8,3%  | 2,8% | 3,2%  | 1,1% | 100,0% |   |
|               | 0        |       |      |       |       | , i  | '     |      |        | ı |