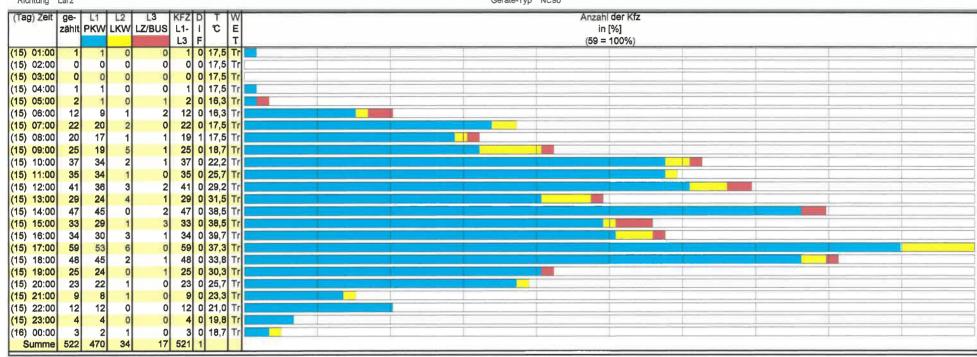

Projekt HD-Daten Strasse B 198 / MST 5

Projekt HD-Daten Strasse B 198 / MST 5 Richtung Bahnhof - Röbel

| Zeit          | ge-      | L1     | L2    | L3     | L4     | L5     | L6     | L7    | KFZ     |     |
|---------------|----------|--------|-------|--------|--------|--------|--------|-------|---------|-----|
|               | zählt    | Rad    | Krad  | Pkw    | Ktp    | Bus    | Lkw    | Lz    | L1-     |     |
|               |          | 1      | 2     | 3      | 4      | 5      | 6      | 7     | L7      | F   |
| 15.06.2010    | Dienstag |        |       |        |        |        |        |       |         |     |
| 09.15 - 10.15 | 31       | 0      | 0     | 24     | 4      | 0      | 3      | 0     | 31      | 0   |
|               |          | 0,0%   | 0,0%  | 77,4%  | 12,9%  | 0,0%   | 9,7%   | 0,0%  | 100,0%  |     |
| 15.45 - 16.45 | 43       | 3      | 2     | 27     | 9      | 2      | 0      | 0     | 43      | 0   |
|               |          | 7,0%   | 4,7%  | 62,8%  | 20,9%  | 4,7%   | 0,0%   | 0,0%  | 100,0%  |     |
| 06.00 - 10.00 |          |        | 0     | 92     | 21     | 5      | 13     |       | 139     |     |
|               |          | 5.0%   | 0.0%  | 66.2%  | 15.1%  | 3.6%   | 9,4%   | 0.7%  | 100,0%  | Ы   |
| 14.00 - 18.00 | 153      |        |       | 107    | 20     |        | 2      | 0     | 153     |     |
|               |          |        | 2.0%  |        | 13.1%  | 4.6%   | 1.3%   | 0.0%  | 100,0%  | -   |
| 06.00 - 18.00 |          |        |       | 299    |        |        |        |       |         |     |
| 00.00         |          |        | 1     |        |        |        | - 1    | _     | 100,0%  |     |
|               |          | ,,,,,, | 0,070 | 00,770 | 10,070 | -,. /  | ,,,,,, | -,-,- | 100,070 |     |
| Zusammenfg.   | Summe    |        |       |        |        |        |        |       |         |     |
| 09.15 - 10.15 |          | ٥      | n     | 24     | 4      | l n    | 3      | ٥     | 31      | n   |
| 00.10         |          | n n%   | 0.0%  |        | 12 9%  | 0.0%   | 9.7%   | 0 0%  | 100,0%  | 1 1 |
| 15.45 - 16.45 |          |        | 0,070 | 27     | 12,570 | 9,070  | 0,7 70 | 0,070 | 43      |     |
| 10.40 - 10.40 |          |        | A 70% | 62 8%  | 20 0%  | 1 7%   | 0.0%   | 0.0%  | 100,0%  |     |
| 06.00 - 10.00 |          |        | 7,770 | 92     | 20,376 | 4,1 /0 | 13     |       | 139     |     |
| 00.00 - 10.00 |          |        | 0.00/ |        |        | 3 60/  |        | 1     | 100,0%  | 1 1 |
| 44.00 49.00   |          |        |       | 107    |        |        | 3,470  | 0,7%  |         |     |
| 14.00 - 18.00 |          |        |       |        |        |        | 4 20/  | 000   | 153     |     |
| 00.00 40.00   |          |        |       |        |        |        |        |       | 100,0%  |     |
| 06.00 - 18.00 |          |        |       | 299    |        |        |        | _     | 435     |     |
|               |          | 7,6%   | υ,9%  | 68,7%  | 13.8%  | 3.7%   | 4.8%   | 0.5%  | 100,0%  |     |