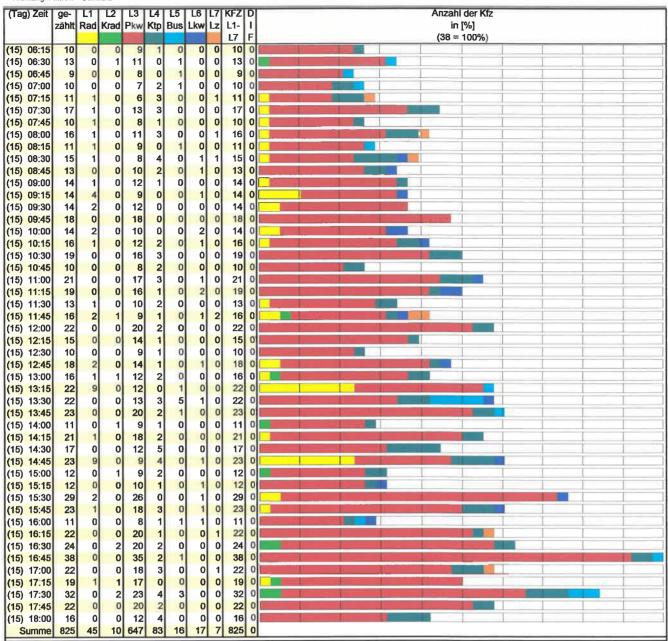

Projekt HD-Daten Strasse B 198 / L 25 West

Projekt . HD-Daten Strasse B 198 / L 25 West Richtung - gesamt

| Zeit          | ge-      | L1       | L2      | L3    | L4    | L5       | L6    | L7   |        | D |
|---------------|----------|----------|---------|-------|-------|----------|-------|------|--------|---|
|               | zählt    | Rad      | Krad    | Pkw   | Ktp   | Bus      | Lkw   | Lz   | L1-    | П |
|               |          | 1        | 2       | 3     | 4     | 5        | 6     | 7    | L7     | F |
| 15.06.2010    | Dienstag |          |         |       |       |          |       |      |        |   |
| 09.15 - 10.15 | 625      | 21       | 3       | 467   | 80    | 0        | 46    | 8    | 625    | 0 |
|               |          | 3,4%     | 0,5%    | 74,7% | 12,8% | 0,0%     | 7,4%  | 1,3% | 100,0% |   |
| 15.45 - 16.45 | 764      | 20       | 22      | 532   | 121   | 8        | 40    | 21   | 764    | 0 |
|               |          | 2,6%     | 2,9%    | 69,6% | 15,8% | 1,0%     | 5,2%  | 2,7% | 100,0% |   |
| 06.00 - 10.00 | 2099     | 56       | 11      | 1446  | 325   | 24       | 153   | 84   | 2099   | 0 |
|               |          | 2,7%     | 0,5%    | 68,9% | 15,5% | 1,1%     | 7,3%  | 4,0% | 100,0% |   |
| 14.00 - 18.00 | 2513     | 99       | 56      | 1714  | 369   | 26       | 159   | 90   | 2513   | C |
|               |          | 3,9%     | 2,2%    | 68,2% | 14,7% | 1,0%     | 6,3%  | 3,6% | 100,0% |   |
| 06.00 - 18.00 |          | 298      |         |       |       |          |       |      |        |   |
|               |          | 4.4%     | 1.5%    | 68,3% | 14,7% | 1,0%     | 6,6%  | 3,6% | 100,0% |   |
|               |          | <u> </u> |         | '     | '     | <u> </u> |       | ·    |        |   |
| Zusammenfo.   | Summe    |          |         |       |       |          |       |      |        |   |
| 09.15 - 10.15 | 625      | 21       | 3       | 467   | 80    | 0        | 46    | 8    | 625    | 0 |
|               |          | 3.4%     | 0.5%    | 74.7% | 12.8% | 0.0%     | 7.4%  | 1,3% | 100,0% |   |
| 15.45 - 16.45 |          |          |         |       |       |          | 40    |      |        |   |
|               |          | 2.6%     | 2.9%    | 69.6% | 15.8% | 1.0%     | 5.2%  | 2,7% | 100,0% | ı |
| 06.00 - 10.00 |          |          |         |       |       |          |       |      |        |   |
|               |          | 2.7%     | 0.5%    | 68.9% | 15,5% | 1,1%     | 7,3%  | 4,0% | 100,0% | ı |
| 14.00 - 18.00 |          |          |         |       |       |          |       |      |        |   |
|               |          |          |         |       |       |          |       | 3,6% | 100,0% |   |
| 06.00 - 18.00 |          | 1 1      |         |       |       |          |       |      |        |   |
| 10.00         |          |          |         |       |       |          |       |      | 100,0% |   |
|               |          | ., , , , | .,,,,,, | ,0,7  | ,. ,. | 1,2,0    | 1,0,0 | ,-,- |        | ı |