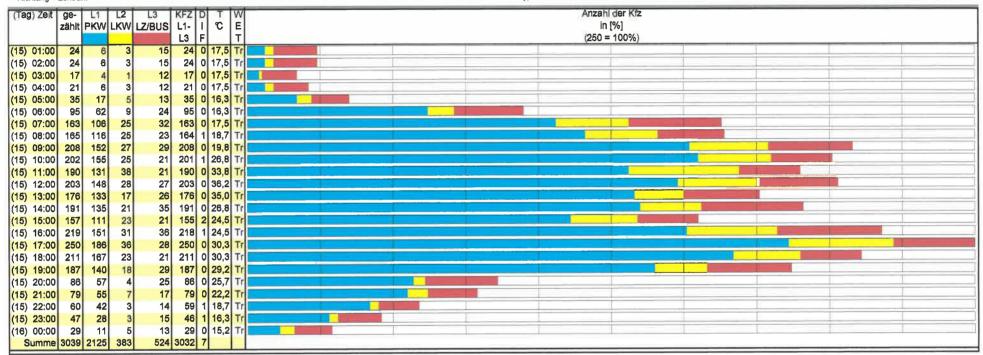

Projekt HD-Daten Strasse B 198 / MST 5 Richtung - gesamt

Projekt HD-Daten Strasse B 198 / MST 5 Richtung - gesamt

| Zeit          | ge-      | L1   | L2   | L3    | L4    | L5   | L6   | L7   | KFZ    | D |
|---------------|----------|------|------|-------|-------|------|------|------|--------|---|
|               | zählt    |      | Krad |       | Ktp   | Bus  | Lkw  | Lz   | L1-    |   |
|               |          | 1    | 2    | 3     | 4     | 5    | 6    | 7    | L7     | F |
| 15.06.2010    | Dienstag |      |      |       |       |      |      |      |        | П |
| 09.15 - 10.15 |          | 27   | 3    | 499   | 49    | o    | 24   | 42   | 644    | 0 |
|               |          | 4,2% | 0,5% | 77,5% | 7,6%  | 0,0% | 3,7% | 6,5% | 100,0% |   |
| 15.45 - 16.45 | 788      | 45   | 22   | 592   | 71    | 6    | 13   | 39   | 788    | 0 |
|               |          | 5,7% | 2,8% | 75,1% | 9,0%  | 0,8% | 1,6% | 4,9% | 100,0% |   |
| 06.00 - 10.00 | 2306     | 108  | 16   | 1650  | 251   | 33   | 91   | 157  | 2306   | 0 |
|               |          | 4,7% | 0,7% | 71,6% | 10,9% | 1,4% | 3,9% | 6,8% | 100,0% | П |
| 14.00 - 18.00 | 2752     | 200  | 53   | 2034  | 216   | 31   | 55   | 163  | 2752   | Q |
|               |          | 7,3% | 1,9% | 73,9% | 7,8%  | 1,1% | 2,0% | 5,9% | 100,0% | П |
| 06.00 - 18.00 | 7635     | 574  | 110  | 5487  | 686   | 100  | 217  | 461  | 7635   | C |
|               |          | 7,5% | 1,4% | 71,9% | 9,0%  | 1,3% | 2,8% | 6,0% | 100,0% |   |
|               |          |      |      |       |       |      |      |      |        |   |
| Zusammenfg.   | Summe    |      |      |       |       |      |      |      |        |   |
| 09.15 - 10.15 | 644      | 27   | 3    | 499   |       |      | 24   |      |        |   |
|               |          |      |      | 77,5% | 7,6%  | 0,0% | 3,7% |      | 100,0% |   |
| 15.45 - 16.45 | 788      | 45   | 22   | 592   | 71    | 6    | 13   | 39   | 788    | 0 |
|               |          | 5,7% | 2,8% | 75,1% | 9,0%  | 0,8% | 1,6% | 4,9% | 100,0% |   |
| 06.00 - 10.00 | 2306     | 108  | 16   | 1650  | 251   | 33   | 91   | 157  | 2306   | 0 |
|               |          | 4,7% |      |       |       |      |      |      | 100,0% |   |
| 14.00 - 18.00 | 2752     | 200  |      |       |       |      |      | 163  |        |   |
|               |          | 7,3% | 1,9% | 73,9% | 7,8%  | 1,1% | 2,0% | 5,9% | 100,0% |   |
| 06.00 - 18.00 |          |      |      | 5487  |       |      |      | 461  |        |   |
|               |          | 7,5% | 1,4% | 71,9% | 9,0%  | 1,3% | 2,8% | 6,0% | 100,0% | ı |
|               |          |      |      |       |       |      |      |      |        |   |