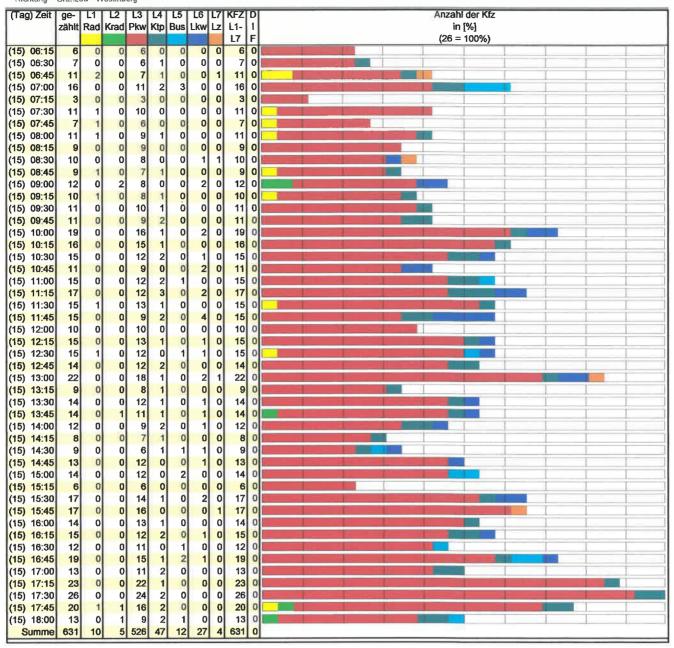

## Büro Neustrelitz Kfz-Zeiträume (Längenklassen)

Projekt HD-Daten Strasse B 198 / L 25 Ost Richtung Granzow - Wesenberg Bearbeiter Name:

| Zeit          | ge-      | L1    | L2   | L3    | L4   | L5   | L6   | L7   | KFZ    | P    |
|---------------|----------|-------|------|-------|------|------|------|------|--------|------|
| 1             | zählt    | Rad   | Krad | Pkw   | Ktp  | Bus  | Lkw  | Lz   | L1-    | 1    |
|               |          | 1     | 2    | 3     | 4    | 5    | 6    | 7    | L7     | F    |
| 15.06.2010    | Dienstag |       |      |       |      |      |      |      |        |      |
| 09.30 - 10.30 |          | 0     | 0    | 52    | 6    | 0    | 3    | 0    | 61     | 0    |
|               |          | 0,0%  | 0,0% | 85,2% | 9,8% | 0,0% | 4,9% | 0,0% | 100,0% |      |
| 16.15 - 17.15 |          | 0     | 0    | 59    | 1 1  | 3    | 1    | 0    | 67     | 0    |
|               |          | 0,0%  | 0,0% | 88,1% | 6,0% | 4,5% | 1,5% | 0,0% | 100,0% |      |
| 06.00 - 10.00 |          | 11 11 | 2    | 133   |      | 3    | 5    | 2    | 163    | 1111 |
|               |          | 4,3%  | 1,2% | 81,6% | 6,7% | 1,8% | 3,1% | 1,2% | 100,0% |      |
| 14.00 - 18.00 |          |       | 2    | 206   |      |      | 6    | 1    | 239    | 1    |
|               |          |       | 0,8% | 86,2% | 6,7% | 2,9% | 2,5% | 0,4% | 100,0% |      |
| 06.00 - 18.00 | 631      |       | - 1  | 526   |      | 12   |      | 1    | 631    |      |
|               |          | 1,6%  | 0,8% | 83,4% | 7,4% | 1,9% | 4,3% | 0,6% | 100,0% |      |
|               |          |       |      |       |      |      |      |      |        |      |
| Zusammenfg.   |          | 1     |      |       |      |      |      |      |        |      |
| 09.30 - 10.30 |          | 0     | 0    | 52    | 6    | 0    | 3    | 0    | 61     | 1 71 |
|               |          | 0,0%  | 0,0% |       | 9,8% | 0,0% | 4,9% | 0,0% | 100,0% |      |
| 16.15 - 17.15 |          | 0     | 0    | 59    | 4    | 3    | 1    | 0    | 67     | 0    |
|               |          |       | 0,0% |       |      | 4,5% | 1,5% | 0,0% | 100,0% |      |
| 06.00 - 10.00 | 163      |       | 2    | 133   |      | 3    | 5    | 2    | 163    |      |
|               |          |       | 1,2% |       |      |      | 3,1% | 1,2% | 100,0% |      |
| 14.00 - 18.00 |          |       | 2    | 206   |      |      | 6    | 1    | 239    |      |
|               |          |       |      |       |      |      |      |      | 100,0% |      |
| 06.00 - 18.00 |          |       | _    |       |      |      |      | 1    | 631    |      |
|               |          | 1,6%  | 0,8% | 83,4% | 7,4% | 1,9% | 4,3% | 0,6% | 100,0% |      |
|               |          |       |      |       |      |      |      |      |        |      |