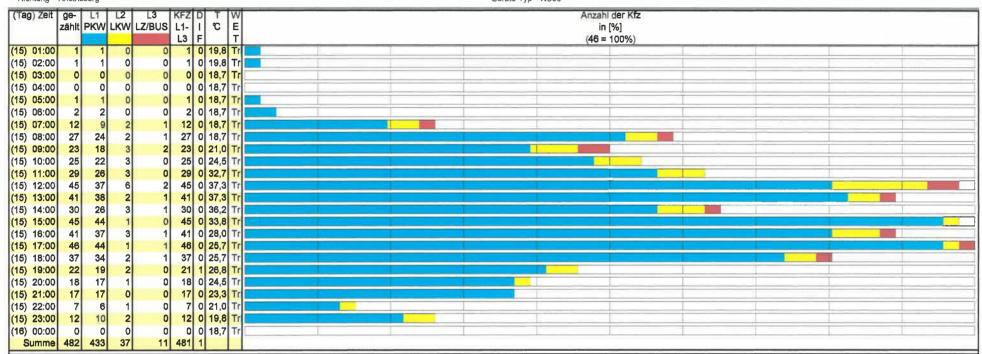

|-------|-----|-----|--------|-----|---|----|----|
|            | nung              |       | zähit | PKW | LKW | LZ/BUS | L1- | 1 | ဗ  | E  |
|            |                   |       |       |     |     |        | L3  | _ |    | T  |
| 15.06.2010 | . ,               |       |       | 43  | 4   | 3      | 50  | 0 | 19 | Tr |
|            | 12 - 18 ( NM )    | 16:00 | 40    | 34  | 4   | 2      | 40  | 0 | 26 | Tr |
|            | 18 - 22 (Abend)   | 19:00 | 23    | 23  | 0   | 0      | 23  | 0 | 25 | Tr |
|            | 22 - 06 ( Nacht ) | 06:00 | 8     | 7   | 0   | 1      | 8   | 0 | 18 | Tr |

MVT-Traffic (3.9.1.27)



www.mvt-traffic.de Verteilung Kfz (Längenklassen)

 Projekt
 NC-Daten
 Bearbeiter
 MVT

 Strasse
 Peetscher Weg
 Geräte-Nr. 4837

 Richtung
 Rheinsberg
 Geräte-Typ NC90



MVT-Traffic (3.9.1.27)

-1

www.mvt-traffic.de Verteilung Kfz (Geschwindigkeitsklassen)

 Projekt
 NC-Daten
 Bearbeiter
 MVT

 Strasse
 Peetscher Weg
 Gerate-Nr.
 4837

 Richtung
 Rheinsberg
 Rcyate-Nr.
 NC90

|            |       | -    |      |    |    |     |    |    |      | -   |      |     |     | _   |     |     |       |      | _   |        |       |      | ato-1 y | <u> </u>          |
|------------|-------|------|------|----|----|-----|----|----|------|-----|------|-----|-----|-----|-----|-----|-------|------|-----|--------|-------|------|---------|-------------------|
| (Tag) Zeit | ge-   | S1   | S2   | S3 | S4 | S5  | S6 | S7 | S8 5 | 39  | \$10 | S11 | S12 | S13 | S14 | S15 | KFZ I | T    | V   | V15    | Vm    | V85  | >50     | io                |
|            | zählt | t