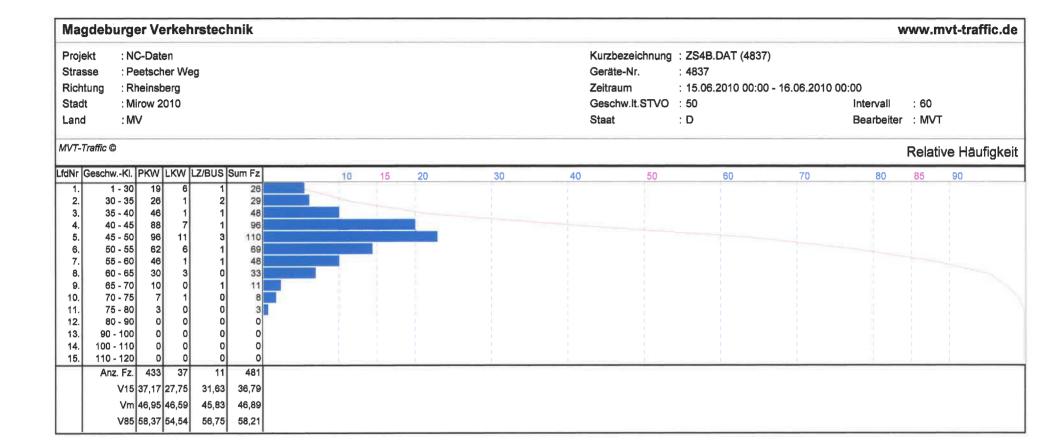

er MVT Geräte-Nr 4397 Geräte-Typ NC90

| Datum      | Bezeich-          | Zeit  | ge-   | L1  | L2  | L3     | KFZ | D | T  | W  |
|------------|-------------------|-------|-------|-----|-----|--------|-----|---|----|----|
|            | nung              |       | zähit | PKW | LKW | LZ/BUS | L1- | 1 | ဗ  | E  |
|            |                   |       |       |     |     |        | L3  | _ |    | T  |
| 15.06.2010 | . ,               |       |       | 43  | 4   | 3      | 50  | 0 | 19 | Tr |
|            | 12 - 18 ( NM )    | 16:00 | 40    | 34  | 4   | 2      | 40  | 0 | 26 | Tr |
|            | 18 - 22 (Abend)   | 19:00 | 23    | 23  | 0   | 0      | 23  | 0 | 25 | Tr |
|            | 22 - 06 ( Nacht ) | 06:00 | 8     | 7   | 0   | 1      | 8   | 0 | 18 | Tr |

MVT-Traffic (3.9.1.27)



www.mvt-traffic.de Verteilung Kfz (Längenklassen)

 Projekt
 NC-Daten
 Bearbeiter
 MVT

 Strasse
 Peetscher Weg
 Geräte-Nr. 4837

 Richtung
 Rheinsberg
 Geräte-Typ NC90



MVT-Traffic (3.9.1.27)

-1

www.mvt-traffic.de Verteilung Kfz (Geschwindigkeitsklassen)

 Projekt
 NC-Daten
 Bearbeiter
 MVT

 Strasse
 Peetscher Weg
 Gerate-Nr.
 4837

 Richtung
 Rheinsberg
 Rcyate-Nr.
 NC90

|            |       | -    |      |    |    |     |    |    |      | -   |      |     |     | _   |     |     |       |      | _   |        |       |      | ato-1 y | <u> </u>          |
|------------|-------|------|------|----|----|-----|----|----|------|-----|------|-----|-----|-----|-----|-----|-------|------|-----|--------|-------|------|---------|-------------------|
| (Tag) Zeit | ge-   | S1   | S2   | S3