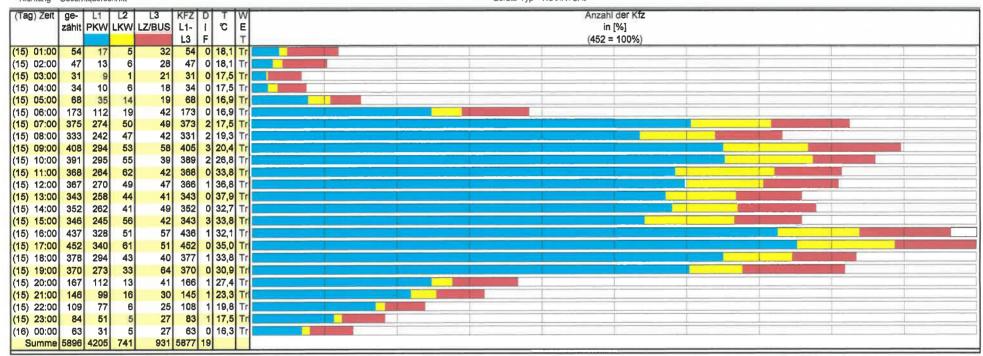

Schüßler-Plan Berlin **Büro Neustrelitz** : B 198 OU Mirow : K1 - B198 / MST 5 Bemerkung Projekt ZST-Name: K1-B198/MST5 Bemerkung : 15.06.2010 / 06:00:00 - 15.06.2010 / 18:00:00 Kommentar: Zeitraum Stadt Wetter Intervall : 15 Land Staat Bearbeiter : MVT-Traffic © Verkehrsfluß-Diagramm Darstellungsbereiche Zeitraum : 15.06.2010 06.00.00 - 15.06.2010 18.00.00 Längenklassen: Krad, Pkw, Ktp, Bus, Lkw, Lz Zeitbereich: 09.15.00 - 10.15.00 274 288 ë Röbel 570 249 249 282 9 င္ယ 31 91 カレ 33 **†9** 30 76 Bahnhof