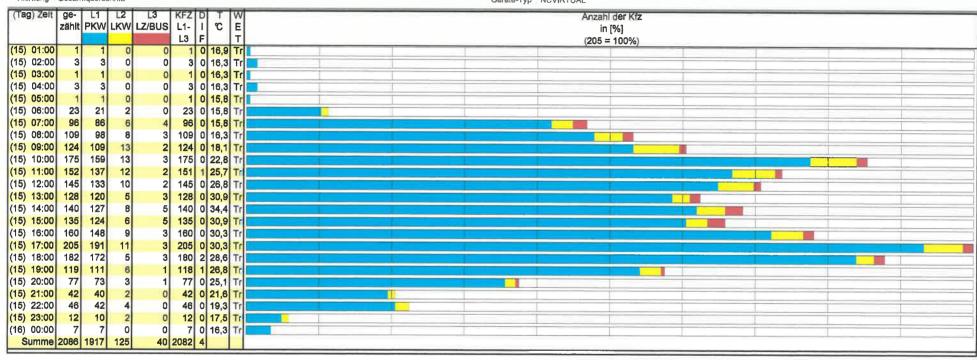

|                                         |           |
|                            | Total                                   | von 00:00:00 bis 23:59:59 |                                          |                      |                            |                      |                                         |           |
| MVT-Traffic                | ©                                       |                           |                                          |                      |                            |                      |                                         |           |

www.mvt-traffic.de Verteilung Kfz (Längenklassen)

Projekt NC-Daten

Strasse | L 25 - Granzower Chaussee Richlung | Gesamtquerschnitt Bearbeiter MVT Geräte-Nr. 1000 Geräte-Typ NCVIRTUAL



www.mvt-traffic.de Kfz-Zeiträume (Längenklassen)

Projekt NC-Daten

Strasse . L 25 - Granzower Chaussee

Richtung Gesamtquerschnitt

Bearbeiter MVT

Geräte-Nr. : 1000 Geräte-Typ : NCVIRTUAL

| Zeit                    | ge-      | L1    | L2   | L3     | KFZ    | D |
|-------------------------|----------|-------|------|--------|--------|---|
|                         | zählt    | PKW   | LKW  | LZ/BUS | L1-    | 1 |
|                         |          | 5,2   | 9,8  | 25,0   | L3     | F |
| 15.06.2010              | Dienstag |       |      |        |        |   |
| 06.00 - 10.00 (VM)      | 504      | 452   | 40   | 12     | 504    |   |
|                         |          | 89,7% |      |        | 100,0% |   |
| 10.00 - 15.00 (MT)      | 700      |       |      | 17     | 699    |   |