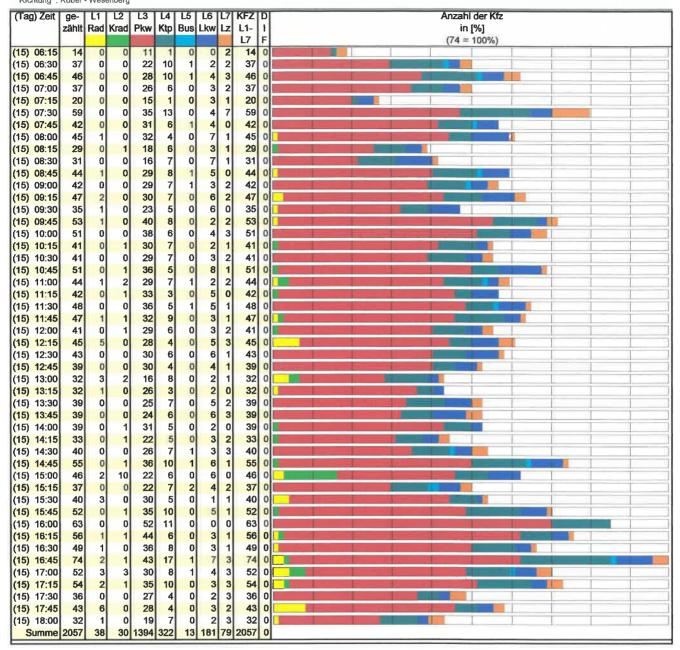

Projekt HD-Daten Strasse B 198 / L 25 West

Projekt . HD-Daten Strasse B 198 / L 25 West Richtung - gesamt

| Zeit          | ge-      | L1       | L2      | L3    | L4    | L5       | L6    | L7   |        | D |
|---------------|----------|----------|---------|-------|-------|----------|-------|------|--------|---|
|               | zählt    | Rad      | Krad    | Pkw   | Ktp   | Bus      | Lkw   | Lz   | L1-    | П |
|               |          | 1        | 2       | 3     | 4     | 5        | 6     | 7    | L7     | F |
| 15.06.2010    | Dienstag |          |         |       |       |          |       |      |        |   |
| 09.15 - 10.15 | 625      | 21       | 3       | 467   | 80    | 0        | 46    | 8    | 625    | 0 |
|               |          | 3,4%     | 0,5%    | 74,7% | 12,8% | 0,0%     | 7,4%  | 1,3% | 100,0% |   |
| 15.45 - 16.45 | 764      | 20       | 22      | 532   | 121   | 8        | 40    | 21   | 764    | 0 |
|               |          | 2,6%     | 2,9%    | 69,6% | 15,8% | 1,0%     | 5,2%  | 2,7% | 100,0% |   |
| 06.00 - 10.00 | 2099     | 56       | 11      | 1446  | 325   | 24       | 153   | 84   | 2099   | 0 |
|               |          | 2,7%     | 0,5%    | 68,9% | 15,5% | 1,1%     | 7,3%  | 4,0% | 100,0% |   |
| 14.00 - 18.00 | 2513     | 99       | 56      | 1714  | 369   | 26       | 159   | 90   | 2513   | C |
|               |          | 3,9%     | 2,2%    | 68,2% | 14,7% | 1,0%     | 6,3%  | 3,6% | 100,0% |   |
| 06.00 - 18.00 |          | 298      |         |       |       |          |       |      |        |   |
|               |          | 4.4%     | 1.5%    | 68,3% | 14,7% | 1,0%     | 6,6%  | 3,6% | 100,0% |   |
|               |          | <u> </u> |         | '     | '     | <u> </u> |       | ·    |        |   |
| Zusammenfo.   | Summe    |          |         |       |       |          |       |      |        |   |
| 09.15 - 10.15 | 625      | 21       | 3       | 467   | 80    | 0        | 46    | 8    | 625    | 0 |
|               |          | 3.4%     | 0.5%    | 74.7% | 12.8% | 0.0%     | 7.4%  | 1,3% | 100,0% |   |
| 15.45 - 16.45 |          |          |         |       |       |          | 40    |      |        |   |
|               |          | 2.6%     | 2.9%    | 69.6% | 15.8% | 1.0%     | 5.2%  | 2,7% | 100,0% | ı |
| 06.00 - 10.00 |          |          |         |       |       |          |       |      |        |   |
|               |          | 2.7%     | 0.5%    | 68.9% | 15,5% | 1,1%     | 7,3%  | 4,0% | 100,0% | ı |
| 14.00 - 18.00 |          |          |         |       |       |          |       |      |        |   |
|               |          |          |         |       |       |          |       | 3,6% | 100,0% |   |
| 06.00 - 18.00 |          | 1 1      |         |       |       |          |       |      |        |   |
| 10.00         |          |          |         |       |       |          |       |      | 100,0% |   |
|               |          | ., , , , | .,,,,,, | ,0,7  | ,. ,. | 1,2,0    | 1,0,0 | ,-,- |        | ı |