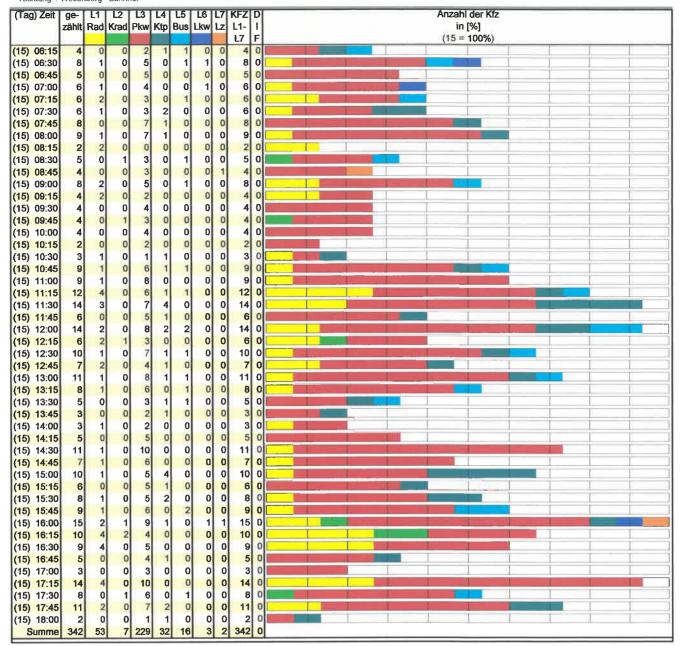

Projekt : HD-Daten Strasse : B 198 / MST 5 Richtung : Wesenberg - Bahnhof

Projekt HD-Daten Strasse . B 198 / MST 5 Richtung : Wesenberg - Bahnhof

| Zeit          | ge-      | L1    | L2   | L3    | L4   | L5   | L6   | L7   |        | P   |
|---------------|----------|-------|------|-------|------|------|------|------|--------|-----|
|               | zählt    | Radi  | Krad | Pkw   | Ktp  | Bus  | Lkw  | Lz   | L1-    | П   |
|               |          | 1     | 2    | 3     | 4    | 5    | 6    | 7    | L7     | F   |
| 15.06.2010    | Dienstag |       |      |       |      |      |      |      |        |     |
| 09.15 - 10.15 | 14       | 0     | 1    | 13    | 0    | 0    | 0    | 0    | 14     | (   |
|               |          | 0,0%  | 7,1% | 92,9% | 0,0% | 0,0% | 0,0% | 0,0% | 100,0% | Н   |
| 15.45 - 16.45 | 39       | 10    | 3    | 22    | 2    | 0    | 1    | 1    | 39     | (   |
|               |          | 25,6% | 7,7% | 56,4% | 5,1% | 0,0% | 2,6% | 2,6% | 100,0% | ı   |
| 06.00 - 10.00 | 87       | 12    | 2    | 60    | 5    | 5    | 2    | 1    | 87     | (   |
|               |          | 13,8% | 2,3% | 69,0% | 5,7% | 5,7% | 2,3% | 1,1% | 100,0% | ı   |
| 14.00 - 18.00 | 133      | 21    | 4    | 91    | 12   | 3    | 1    | 1    | 133    | l   |
|               |          | 15,8% | 3,0% | 68,4% | 9,0% | 2,3% | 0,8% | 0,8% | 100,0% | ı   |
| 06.00 - 18.00 | 342      | 53    | 7    | 229   | 32   | 16   | 3    | 2    | 342    | ١   |
|               |          | 15,5% | 2,0% | 67,0% | 9,4% | 4,7% | 0,9% | 0,6% | 100,0% | ı   |
|               |          |       |      |       |      |      |      |      |        |     |
| Zusammenfg.   | Summe    |       |      |       |      |      |      |      |        | ı   |
| 09.15 - 10.15 | 14       | 0     | 1    | 13    | 0    | 0    | 0    | 0    | 14     | ۱ ( |
|               |          | 0,0%  | 7,1% | 92,9% | 0,0% | 0,0% | 0,0% | 0,0% | 100,0% | ı   |
| 15.45 - 16.45 | 39       | 10    | 3    | 22    | 2    | 0    | 1    | 1    | 39     | 0   |
|               |          | 25,6% | 7,7% | 56,4% | 5,1% | 0,0% | 2,6% | 2,6% | 100,0% | ı   |
| 06.00 - 10.00 | 87       | 12    | 2    | 60    | 5    | 5    | 2    | 1    | 87     | 0   |
|               |          | 13,8% | 2,3% | 69,0% | 5,7% | 5,7% | 2,3% | 1,1% | 100,0% | ı   |
| 14.00 - 18.00 | 133      | 21    | 4    | 91    | 12   | 3    | 1    | 1    | 133    | c   |
|               |          | 15,8% | 3,0% | 68,4% | 9,0% | 2,3% | 0,8% | 0,8% | 100,0% | l   |
| 06.00 - 18.00 | 342      |       |      | 229   |      |      | 3    | 2    | 342    |     |
|               |          |       | 2,0% | 67,0% | 9,4% | 4,7% | 0,9% | 0,6% | 100,0% |     |
|               |          |       |      |       |      |      |      |      |        |     |