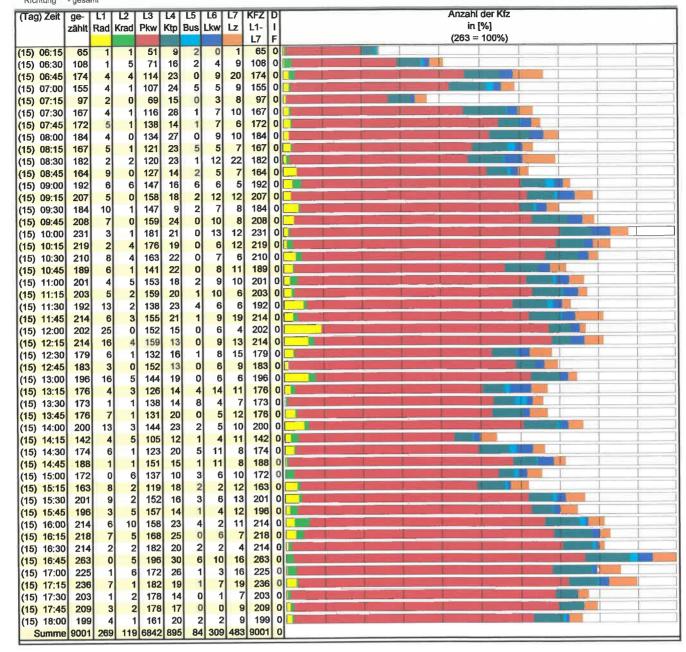

Projekt | HD-Daten Strasse | B 198 / L 25 Ost Richtung : - gesamt

Büro Neustrelitz Kfz-Zeiträume (Längenklassen)

Projekt HD-Daten Strasse B 198 / L 25 Ost Richtung - gesamt Bearbeiter Name

| Zeit          | ge-      | L1    | 12    | L3     | L4    | L5    | L6      | L7      | KFZ     | D   |
|---------------|----------|-------|-------|--------|-------|-------|---------|---------|---------|-----|
|               | zähit    |       |       |        | Ktp   | Bus   |         | Lz      | L1-     | 1   |
|               |          | 1     | 2     | 3      | 4     | 5     | 6       | 7       | L7      | F   |
| 15.06.2010    | Dienstag |       |       |        |       |       |         |         |         | Т   |
| 09.30 - 10.30 | - 1      | 20    | 9     | 679    | 86    | 0     | 36      | 38      | 868     | 0   |
|               |          |       |       | 78,2%  | 9.9%  | 0.0%  | 4.1%    | 4.4%    | 100,0%  |     |
| 16.15 - 17.15 |          |       |       |        | 95    |       |         |         |         |     |
|               |          |       |       |        |       |       | 2.3%    | 5.9%    | 100,0%  |     |
| 06.00 - 10.00 |          |       |       |        |       |       | 114     |         |         |     |
| 00.00         |          |       |       |        |       |       |         |         | 100,0%  | 1 1 |
| 14.00 - 18.00 |          |       |       |        |       |       |         |         |         |     |
| 14.00 - 10.00 | 02.77    |       |       | 78,3%  |       |       |         |         | 100,0%  |     |
| 06.00 - 18.00 | 9001     | 269   |       | 6842   |       |       | 309     |         |         |     |
| 00.00 - 10.00 |          |       |       |        |       |       |         |         | 100,0%  |     |
|               |          | 0,070 | 1,070 | 10,070 | 0,070 | 0,070 | , . , . | , . , . | 100,070 |     |
| Zusammenfg.   | Summe    |       |       |        |       |       |         |         |         |     |
| 09.30 - 10.30 |          |       | 9     | 679    | 86    | 0     | 36      | 38      | 868     | ٥   |
| 00.00 - 10.00 |          |       |       | 78,2%  |       |       |         |         | 100,0%  |     |
| 16.15 - 17.15 |          |       |       |        |       |       |         |         |         |     |
| 10.10 - 17.10 | 330      |       |       |        |       |       |         |         | 100,0%  |     |
| 06.00 - 10.00 | 2657     |       |       |        |       |       |         | 154     |         |     |
| 00.00 - 10.00 |          |       |       |        |       |       |         |         | 100,0%  |     |
| 14.00 - 18.00 |          |       |       |        |       |       |         |         |         |     |
| 14.00 - 10.00 |          |       |       |        |       |       |         |         | 100,0%  |     |
| 06.00 - 18.00 |          | 269   |       | 6842   |       |       |         | 483     |         |     |
| UU.UU - 18.UU |          |       |       |        |       |       |         |         | 100,0%  |     |
|               |          | 3,0%  | 1,3%  | 76,0%  | 9,970 | 0,976 | 3,476   | 3,4%    | 100,0%  |     |
|               |          |       |       |        |       |       |         |         |         | L   |