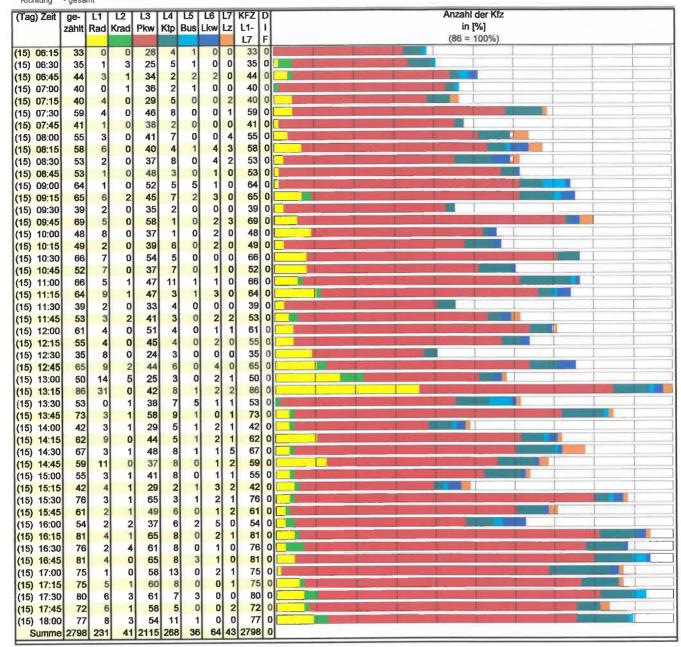

Projekt HD-Daten Strasse B 198 / MST 5 Richtung - gesamt

Projekt HD-Daten Strasse B 198 / MST 5 Richtung - gesamt

| Zeit          | ge-      | L1   | L2   | L3    | L4    | L5   | L6   | L7   | KFZ    | D |
|---------------|----------|------|------|-------|-------|------|------|------|--------|---|
|               | zählt    |      | Krad |       | Ktp   | Bus  | Lkw  | Lz   | L1-    |   |
|               |          | 1    | 2    | 3     | 4     | 5    | 6    | 7    | L7     | F |
| 15.06.2010    | Dienstag |      |      |       |       |      |      |      |        | П |
| 09.15 - 10.15 |          | 27   | 3    | 499   | 49    | o    | 24   | 42   | 644    | 0 |
|               |          | 4,2% | 0,5% | 77,5% | 7,6%  | 0,0% | 3,7% | 6,5% | 100,0% |   |
| 15.45 - 16.45 | 788      | 45   | 22   | 592   | 71    | 6    | 13   | 39   | 788    | 0 |
|               |          | 5,7% | 2,8% | 75,1% | 9,0%  | 0,8% | 1,6% | 4,9% | 100,0% |   |
| 06.00 - 10.00 | 2306     | 108  | 16   | 1650  | 251   | 33   | 91   | 157  | 2306   | 0 |
|               |          | 4,7% | 0,7% | 71,6% | 10,9% | 1,4% | 3,9% | 6,8% | 100,0% | П |
| 14.00 - 18.00 | 2752     | 200  | 53   | 2034  | 216   | 31   | 55   | 163  | 2752   | Q |
|               |          | 7,3% | 1,9% | 73,9% | 7,8%  | 1,1% | 2,0% | 5,9% | 100,0% | П |
| 06.00 - 18.00 | 7635     | 574  | 110  | 5487  | 686   | 100  | 217  | 461  | 7635   | C |
|               |          | 7,5% | 1,4% | 71,9% | 9,0%  | 1,3% | 2,8% | 6,0% | 100,0% |   |
|               |          |      |      |       |       |      |      |      |        |   |
| Zusammenfg.   | Summe    |      |      |       |       |      |      |      |        |   |
| 09.15 - 10.15 | 644      | 27   | 3    | 499   |       |      | 24   |      |        |   |
|               |          |      |      | 77,5% | 7,6%  | 0,0% | 3,7% |      | 100,0% |   |
| 15.45 - 16.45 | 788      | 45   | 22   | 592   | 71    | 6    | 13   | 39   | 788    | 0 |
|               |          | 5,7% | 2,8% | 75,1% | 9,0%  | 0,8% | 1,6% | 4,9% | 100,0% |   |
| 06.00 - 10.00 | 2306     | 108  | 16   | 1650  | 251   | 33   | 91   | 157  | 2306   | 0 |
|               |          | 4,7% |      |       |       |      |      |      | 100,0% |   |
| 14.00 - 18.00 | 2752     | 200  |      |       |       |      |      | 163  |        |   |
|               |          | 7,3% | 1,9% | 73,9% | 7,8%  | 1,1% | 2,0% | 5,9% | 100,0% |   |
| 06.00 - 18.00 |          |      |      | 5487  |       |      |      | 461  |        |   |
|               |          | 7,5% | 1,4% | 71,9% | 9,0%  | 1,3% | 2,8% | 6,0% | 100,0% | ı |
|               |          |      |      |       |       |      |      |      |        |   |