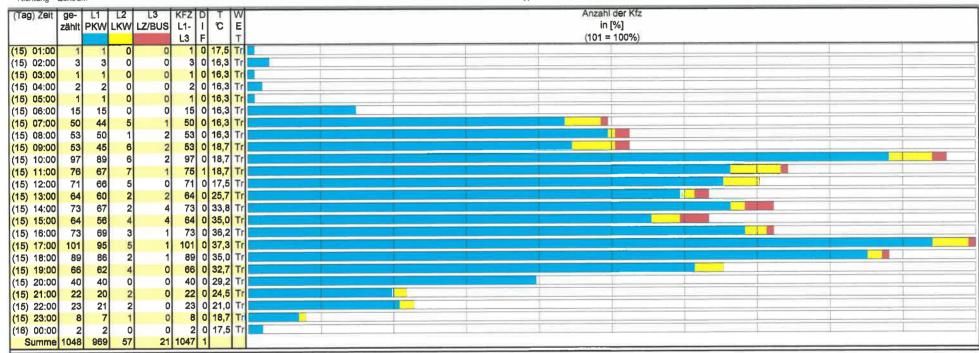

k Kurzbezeichnung : ZS2A.DAT (771) Projekt : NC-Daten : L 25 - Granzower Chaussee Geräte-Nr. : 771 Strasse : Zentrum Zeitraum : 15.06.2010 00:00 - 16.06.2010 00:00 Richtung Stadt : Mirow 2010 Geschw.lt.STVO: 80 Intervall : 60 Bearbeiter ; MVT : MV Staat : D Land MVT-Traffic © Relative Häufigkeit LfdNr Geschw.-Kl. PKW LKW LZ/BUS Sum Fz 30 40 50 60 70 80 90 1 - 30 17 30 - 35 35 - 40 40 - 45 42 45 - 50 50 - 55 158 55 - 60 200 227 60 - 65 216 65 - 70 156 47 70 - 75 32 75 - 80 12. 41 80 - 90 13. 90 - 100 100 - 110 110 - 120 Anz. Fz. 969 1047 V15 49,46 48,19 45,37 49,33 Vm 59,99 59,75 55,62 59,89

V85 69,23 78,45

66,42

69,33

www.mvt-traffic.de Verteilung Kfz (Längenklassen)

Projekt NC-Daten

Strasse L 25 - Granzower Chaussee

Richtung Zentrum

Bearbeiter MVT Geräte-Nr. □771 Geräte-Typ NC90



www.mvt-traffic.de Verteilung Kfz (Geschwindigkeitsklassen)

Projekt : NC-Daten Strasse L 25 - Granzower Chaussee Richtung : Zentrum

Bearbeiter MVT Geräte-Nr 771 Geräte-Typ : NC90

| (Tag) Zeit ge- zahlt 30 35 40 45 50 55 86 70 75 80 90 100 110 120 St- i C E xahlt 30 35 40 45 50 55 86 87 0 75 80 90 100 110 120 St- i C E xahlt 30 35 40 45 50 55 86 87 0 75 80 90 100 110 120 St- i C E xahlt 30 35 40 45 50 55 86 87 0 75 80 90 100 110 120 St- i C E xahlt 30 35 40 45 50 55 86 87 0 75 80 90 100 110 120 St- i C E xahlt 30 35 40 45 50 55 86 87 0 75 80 90 100 110 120 St- i C E xahlt 30 35 40 45 50 86 87 0 75 80 90 100 110 120 St- i C E xahlt 30 35 40 45 50 86 87 0 75 80 90 100 110 120 St- i C E xahlt 30 35 40 45 50 86 87 0 75 80 90 100 110 120 St- i C E xahlt 30 35 40 45 50 86 87 0 75 80 90 100 1