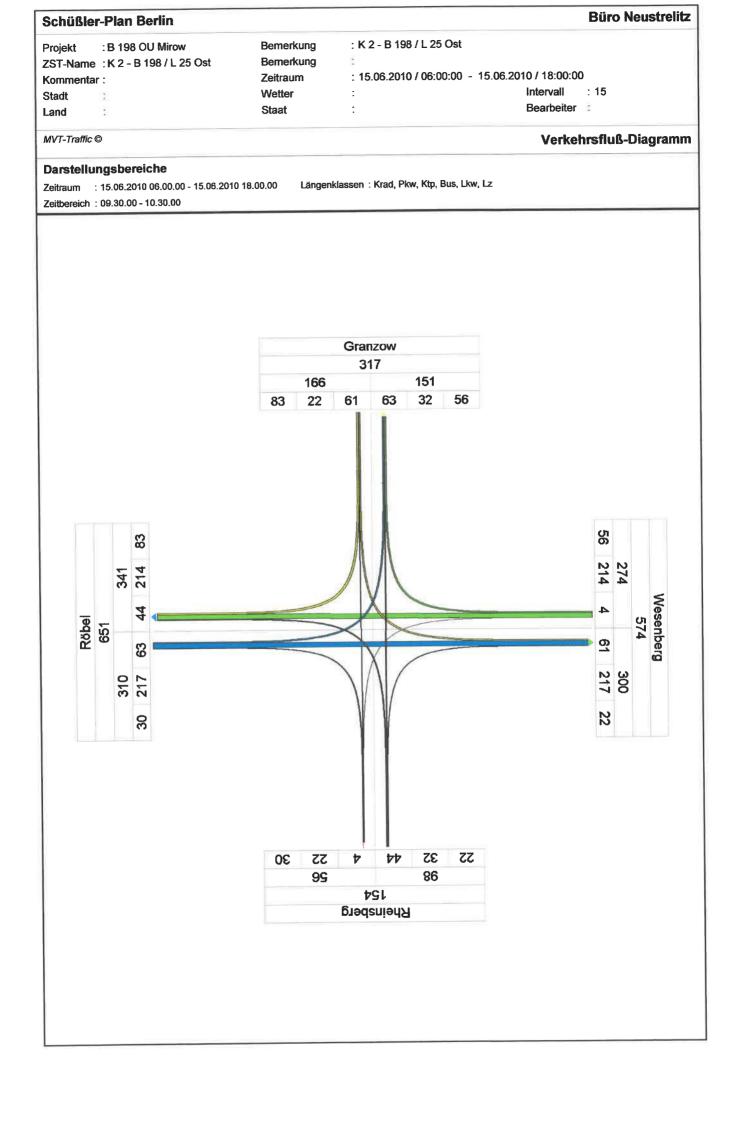

**Büro Neustrelitz** Schüßler-Plan Berlin : B 198 OU Mirow Bemerkung : K 2 - B 198 / L 25 Ost Projekt Bemerkung ZST-Name: K2 - B198 / L25 Ost : 15.06.2010 / 06:00:00 - 15.06.2010 / 18:00:00 Zeitraum Kommentar: Intervall : 15 Wetter Stadt Bearbeiter : Staat Land MVT-Traffic © Verkehrsfluß-Diagramm Darstellungsbereiche Längenklassen: Krad, Pkw, Ktp, Bus, Lkw, Lz Zeitraum : 15.06.2010 06.00.00 - 15.06.2010 18.00.00 Zeitbereich: 16.15.00 - 17.15.00 Granzow 340 175 165 79 29 67 92 25 48 8 6 309 253 371 Wesenberg 647 8 00 Röbel 734 67 92 338 254 363 254 39 52 11 11 62 8 ۱8 24 132 Rheinsberg