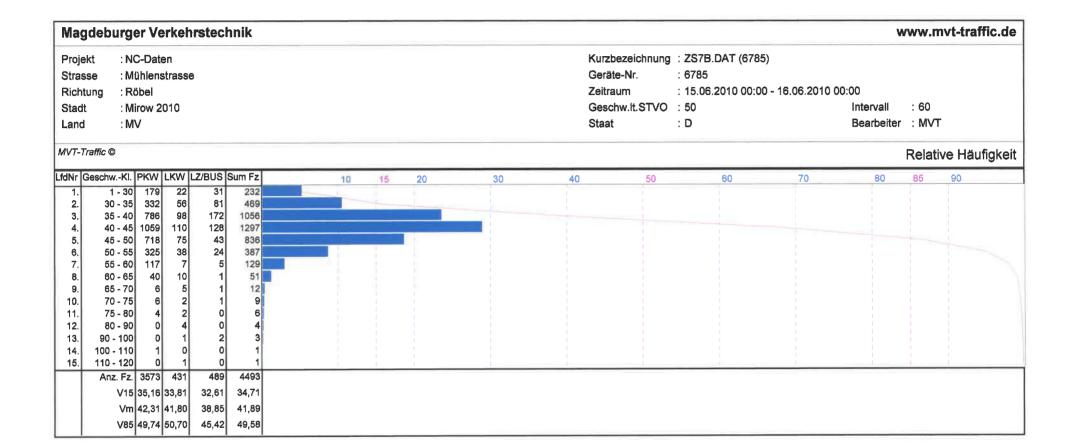

Projekt . HD-Daten
Strasse | B 198 / MST 5
Richtung | Röbel - Wesenberg

Projekt HD-Daten Strasse B 198 / MST 5 Richtung Röbel - Wesenberg

| Zeit          | ge-      | L1    | L2    | L3     | L4    | L5       | L6    | L7    | KFZ     | D |
|---------------|----------|-------|-------|--------|-------|----------|-------|-------|---------|---|
|               | zählt    | Rad   | Krad  | Pkw    | Ktp   | Bus      | Lkw   | Lz    | L1-     |   |
|               |          | 1     | 2     | 3      | 4     | 5        | 6     | 7     | L7      | F |
| 15.06.2010    | Dienstag |       |       |        |       |          |       |       |         | П |
| 09.15 - 10.15 | 260      | 11    | 1     | 198    | 23    | 0        | 8     | 19    | 260     | 0 |
|               |          | 4,2%  | 0,4%  | 76,2%  | 8,8%  | 0,0%     | 3,1%  | 7,3%  | 100,0%  |   |
| 15.45 - 16.45 | 311      | 15    | 7     | 239    | 30    | 2        | 4     | 14    | 311     | 0 |
|               |          | 4,8%  | 2,3%  | 76,8%  | 9,6%  | 0,6%     | 1,3%  | 4,5%  | 100,0%  |   |
| 06.00 - 10.00 |          |       |       |        |       |          |       |       |         |   |
|               |          | 4,6%  | 0,8%  | 74,5%  | 9,9%  | 0,9%     | 2,9%  | 6,3%  | 100,0%  | П |
| 14.00 - 18.00 |          |       |       |        |       |          | 19    |       |         |   |
|               |          | 5,9%  |       |        | 7.9%  | 0,7%     | 1,8%  | 6,5%  | 100,0%  | П |
| 06.00 - 18.00 |          | 193   |       | 2230   |       |          |       | 186   |         |   |
|               |          |       |       |        |       |          |       |       | 100,0%  | ı |
|               |          | .,    | ,,    | ,      | '     | <u> </u> |       | ·     |         | П |
| Zusammenfg.   | Summe    |       |       |        |       |          |       |       | 9 - 1   | П |
| 09.15 - 10.15 |          |       | . 1   | 198    | 23    | o        | 8     | 19    | 260     | 0 |
|               |          |       | 0.4%  |        |       |          | 3.1%  |       | 100,0%  |   |
| 15.45 - 16.45 | 311      |       |       |        |       |          | 4     | 14    |         |   |
|               |          | 4.8%  | 2.3%  |        |       | 0.6%     | 1.3%  | 4.5%  | 100,0%  |   |
| 06.00 - 10.00 |          |       |       |        |       |          |       |       |         |   |
|               |          |       |       |        |       | 1 1      |       |       | 100,0%  |   |
| 14.00 - 18.00 |          |       |       |        |       |          | 19    |       |         |   |
| 14.00 - 10.00 |          | n .   | 1     |        |       | - 1      |       |       | 100,0%  |   |
| 06.00 - 18.00 |          | 193   |       | 2230   |       |          |       | 186   |         |   |
| 00.00 - 10.00 |          |       |       |        |       |          |       |       | 100,0%  |   |
|               |          | 0,470 | 1,070 | 17,770 | 0,070 | 0,7 70   | 2,070 | 0,270 | 100,070 |   |