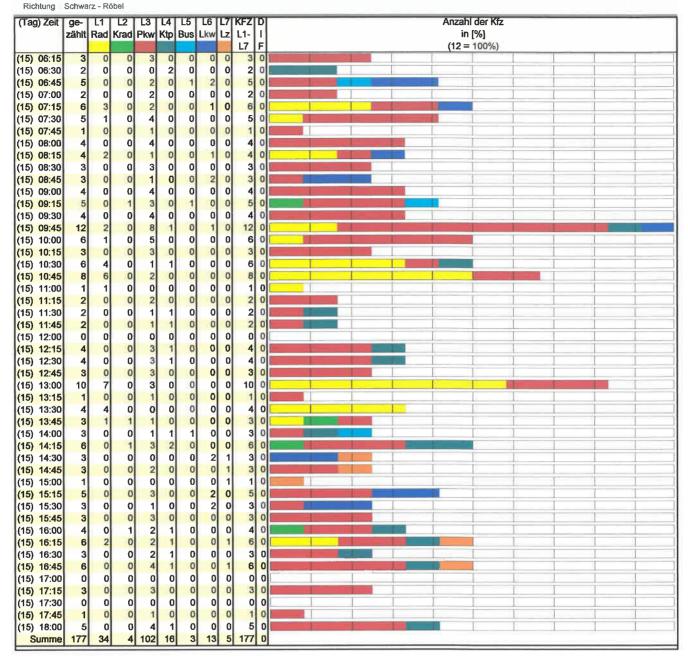

Projekt HD-Daten Strasse B 198 / L 25 West

Büro Neustrelitz Kfz-Zeiträume (Längenklassen)

Projekt HD-Daten Strasse B 198 / L 25 West Richtung Schwarz - Robet Bearbeiter Name.

| Zeit          | ge-      | L1    | L2   | L3    | L4    | L5   | L6    | L7    |        | D          |
|---------------|----------|-------|------|-------|-------|------|-------|-------|--------|------------|
|               | zählt    | Rad   | Krad | Pkw   | Ktp   | Bus  | Lkw   | Lz    | L1-    |            |
|               |          | 1     | 2    | 3     | 4     | 5    | 6     | 7     | L7     | F          |
| 15.06.2010    | Dienstag |       |      |       |       |      |       |       |        |            |
| 09.15 - 10.15 | 25       | 3     | 0    | 20    | 1     | 0    | 1     | 0     | 25     | 0          |
| - 1           |          | 12,0% | 0,0% | 80,0% | 4,0%  | 0,0% | 4,0%  | 0,0%  | 100,0% | П          |
| 15.45 - 16.45 | 19       | 2     | 1    | 10    | 4     | 0    | 0     | 2     | 19     | 0          |
| 1             |          | 10,5% | 5,3% | 52,6% | 21,1% | 0,0% | 0,0%  | 10,5% | 100,0% | П          |
| 06.00 - 10.00 | 69       | 9     | 1    | 47    | 3     | 2    | 7     | 0     | 69     | 0          |
|               |          | 13,0% | 1,4% | 68,1% | 4,3%  | 2,9% | 10,1% | 0,0%  | 100,0% | П          |
| 14.00 - 18.00 |          |       | 2    | 30    |       | 0    | 6     | 5     | 52     | ι.         |
|               |          | 3,8%  | 3,8% | 57,7% | 13,5% | 0,0% | 11,5% | 9,6%  | 100,0% | П          |
| 06.00 - 18.00 | 177      | 34    | 4    | 102   | 16    | 3    | 13    | 5     | 177    | ŀ          |
|               |          | 19,2% | 2,3% | 57,6% | 9,0%  | 1,7% | 7,3%  | 2,8%  | 100,0% | ı          |
|               |          |       |      |       |       |      |       |       |        | П          |
| Zusammenfg.   | Summe    |       |      |       |       |      |       |       |        | 1          |
| 09.15 - 10.15 | 25       | 3     | 0    | 20    | 1     | 0    | 1     | 0     | 25     | 0          |
|               |          | 12,0% | 0,0% | 80,0% | 4,0%  | 0,0% | 4,0%  | 0,0%  | 100,0% | ı          |
| 15.45 - 16.45 | 19       | 2     | 1    | 10    | 4     | 0    | 0     | 2     | 19     | 0          |
|               |          | 10,5% | 5,3% | 52,6% | 21,1% | 0,0% | 0,0%  | 10,5% | 100,0% | П          |
| 06.00 - 10.00 | 69       | 9     | 1    | 47    | 3     | 2    | 7     | 0     | 69     | <b> </b> 0 |
|               |          | 13,0% | 1,4% | 68,1% | 4,3%  | 2,9% | 10,1% | 0,0%  | 100,0% |            |
| 14.00 - 18.00 | 52       | 2     | 2    | 30    | 7     | 0    | 6     | 5     | 52     | 0          |
|               |          | 3,8%  | 3,8% | 57,7% | 13,5% | 0,0% | 11,5% | 9,6%  | 100,0% |            |
| 06.00 - 18.00 | 177      | 34    | 4    | 102   | 16    | 3    | 13    | 5     | 177    | 0          |
|               |          | 19,2% | 2,3% | 57,6% | 9,0%  | 1,7% | 7,3%  | 2,8%  | 100,0% |            |
|               |          |       |      |       |       |      |       |       |        | ı          |