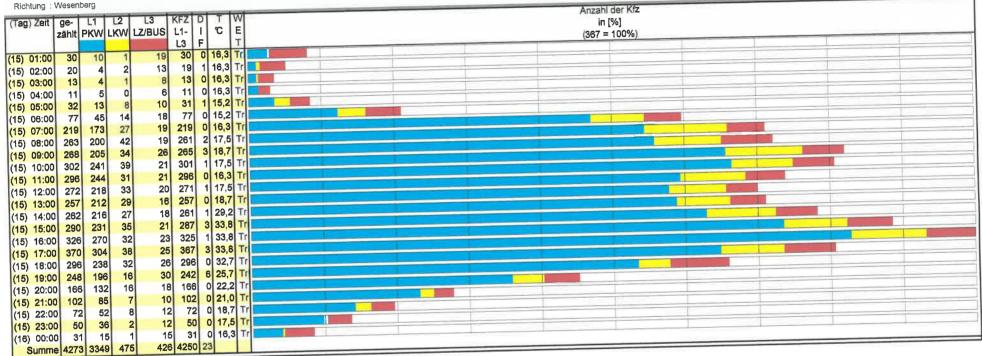

Projekt HD-Daten Strasse B 198 / MST 5 Richtung - gesamt

Projekt HD-Daten Strasse B 198 / MST 5 Richtung - gesamt

| Zeit          | ge-      | L1   | L2   | L3    | L4    | L5   | L6   | L7   | KFZ    | D |
|---------------|----------|------|------|-------|-------|------|------|------|--------|---|
|               | zählt    |      | Krad |       | Ktp   | Bus  | Lkw  | Lz   | L1-    |   |
|               |          | 1    | 2    | 3     | 4     | 5    | 6    | 7    | L7     | F |
| 15.06.2010    | Dienstag |      |      |       |       |      |      |      |        | П |
| 09.15 - 10.15 |          | 27   | 3    | 499   | 49    | o    | 24   | 42   | 644    | 0 |
|               |          | 4,2% | 0,5% | 77,5% | 7,6%  | 0,0% | 3,7% | 6,5% | 100,0% |   |
| 15.45 - 16.45 | 788      | 45   | 22   | 592   | 71    | 6    | 13   | 39   | 788    | 0 |
|               |          | 5,7% | 2,8% | 75,1% | 9,0%  | 0,8% | 1,6% | 4,9% | 100,0% |   |
| 06.00 - 10.00 | 2306     | 108  | 16   | 1650  | 251   | 33   | 91   | 157  | 2306   | 0 |
|               |          | 4,7% | 0,7% | 71,6% | 10,9% | 1,4% | 3,9% | 6,8% | 100,0% | П |
| 14.00 - 18.00 | 2752     | 200  | 53   | 2034  | 216   | 31   | 55   | 163  | 2752   | Q |
|               |          | 7,3% | 1,9% | 73,9% | 7,8%  | 1,1% | 2,0% | 5,9% | 100,0% | П |
| 06.00 - 18.00 | 7635     | 574  | 110  | 5487  | 686   | 100  | 217  | 461  | 7635   | C |
|               |          | 7,5% | 1,4% | 71,9% | 9,0%  | 1,3% | 2,8% | 6,0% | 100,0% |   |
|               |          |      |      |       |       |      |      |      |        |   |
| Zusammenfg.   | Summe    |      |      |       |       |      |      |      |        |   |
| 09.15 - 10.15 | 644      | 27   | 3    | 499   |       |      | 24   |      |        |   |
|               |          |      |      | 77,5% | 7,6%  | 0,0% | 3,7% |      | 100,0% |   |
| 15.45 - 16.45 | 788      | 45   | 22   | 592   | 71    | 6    | 13   | 39   | 788    | 0 |
|               |          | 5,7% | 2,8% | 75,1% | 9,0%  | 0,8% | 1,6% | 4,9% | 100,0% |   |
| 06.00 - 10.00 | 2306     | 108  | 16   | 1650  | 251   | 33   | 91   | 157  | 2306   | 0 |
|               |          | 4,7% |      |       |       |      |      |      | 100,0% |   |
| 14.00 - 18.00 | 2752     | 200  |      |       |       |      |      | 163  |        |   |
|               |          | 7,3% | 1,9% | 73,9% | 7,8%  | 1,1% | 2,0% | 5,9% | 100,0% |   |
| 06.00 - 18.00 |          |      |      | 5487  |       |      |      | 461  |        |   |
|               |          | 7,5% | 1,4% | 71,9% | 9,0%  | 1,3% | 2,8% | 6,0% | 100,0% | ı |
|               |          |      |      |       |       |      |      |      |        |   |