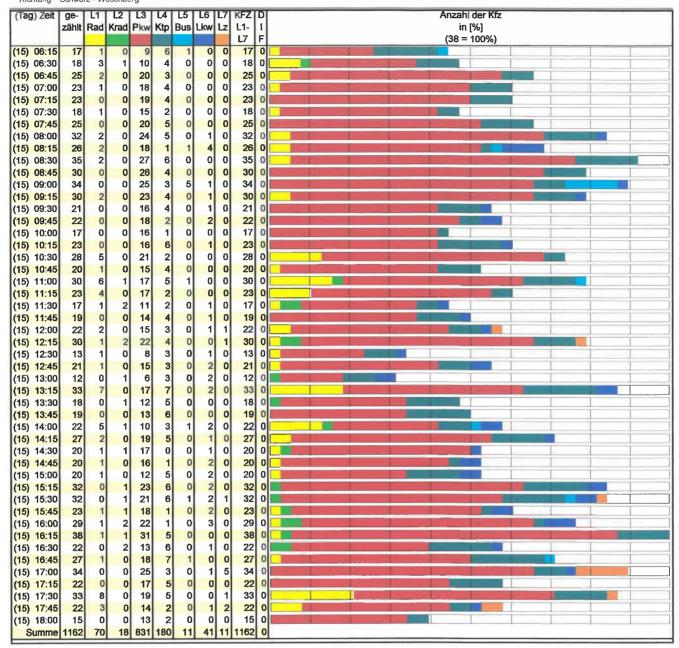

Projekt HD-Daten Strasse B 198 / MST 5 Richtung - gesamt

Projekt HD-Daten Strasse B 198 / MST 5 Richtung - gesamt

| Zeit          | ge-      | L1   | L2   | L3    | L4    | L5   | L6   | L7   | KFZ    | D |
|---------------|----------|------|------|-------|-------|------|------|------|--------|---|
|               | zählt    |      | Krad |       | Ktp   | Bus  | Lkw  | Lz   | L1-    |   |
|               |          | 1    | 2    | 3     | 4     | 5    | 6    | 7    | L7     | F |
| 15.06.2010    | Dienstag |      |      |       |       |      |      |      |        | П |
| 09.15 - 10.15 |          | 27   | 3    | 499   | 49    | o    | 24   | 42   | 644    | 0 |
|               |          | 4,2% | 0,5% | 77,5% | 7,6%  | 0,0% | 3,7% | 6,5% | 100,0% |   |
| 15.45 - 16.45 | 788      | 45   | 22   | 592   | 71    | 6    | 13   | 39   | 788    | 0 |
|               |          | 5,7% | 2,8% | 75,1% | 9,0%  | 0,8% | 1,6% | 4,9% | 100,0% |   |
| 06.00 - 10.00 | 2306     | 108  | 16   | 1650  | 251   | 33   | 91   | 157  | 2306   | 0 |
|               |          | 4,7% | 0,7% | 71,6% | 10,9% | 1,4% | 3,9% | 6,8% | 100,0% | П |
| 14.00 - 18.00 | 2752     | 200  | 53   | 2034  | 216   | 31   | 55   | 163  | 2752   | Q |
|               |          | 7,3% | 1,9% | 73,9% | 7,8%  | 1,1% | 2,0% | 5,9% | 100,0% | П |
| 06.00 - 18.00 | 7635     | 574  | 110  | 5487  | 686   | 100  | 217  | 461  | 7635   | C |
|               |          | 7,5% | 1,4% | 71,9% | 9,0%  | 1,3% | 2,8% | 6,0% | 100,0% |   |
|               |          |      |      |       |       |      |      |      |        |   |
| Zusammenfg.   | Summe    |      |      |       |       |      |      |      |        |   |
| 09.15 - 10.15 | 644      | 27   | 3    | 499   |       |      | 24   |      |        |   |
|               |          |      |      | 77,5% | 7,6%  | 0,0% | 3,7% |      | 100,0% |   |
| 15.45 - 16.45 | 788      | 45   | 22   | 592   | 71    | 6    | 13   | 39   | 788    | 0 |
|               |          | 5,7% | 2,8% | 75,1% | 9,0%  | 0,8% | 1,6% | 4,9% | 100,0% |   |
| 06.00 - 10.00 | 2306     | 108  | 16   | 1650  | 251   | 33   | 91   | 157  | 2306   | 0 |
|               |          | 4,7% |      |       |       |      |      |      | 100,0% |   |
| 14.00 - 18.00 | 2752     | 200  |      |       |       |      |      | 163  |        |   |
|               |          | 7,3% | 1,9% | 73,9% | 7,8%  | 1,1% | 2,0% | 5,9% | 100,0% |   |
| 06.00 - 18.00 |          |      |      | 5487  |       |      |      | 461  |        |   |
|               |          | 7,5% | 1,4% | 71,9% | 9,0%  | 1,3% | 2,8% | 6,0% | 100,0% | ı |
|               |          |      |      |       |       |      |      |      |        |   |