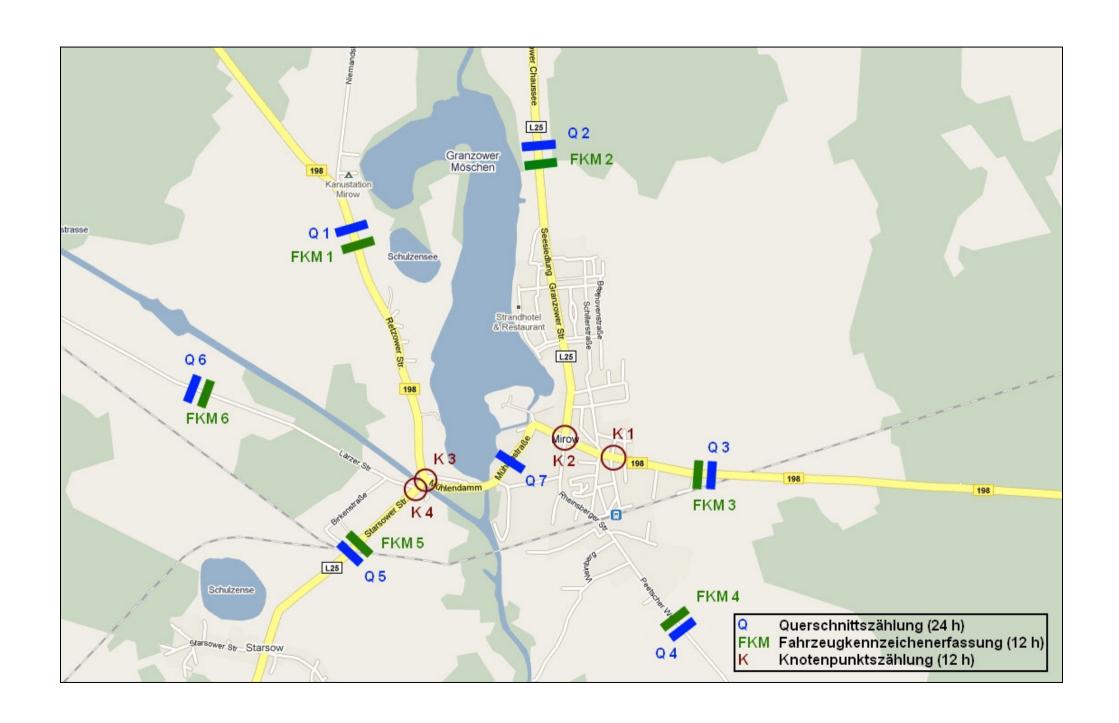

Schüßler-Plan Berlin **Büro Neustrelitz** : B 198 OU Mirow : K1 - B198 / MST 5 Bemerkung Projekt ZST-Name: K1-B198/MST5 Bemerkung : 15.06.2010 / 06:00:00 - 15.06.2010 / 18:00:00 Kommentar: Zeitraum Stadt Wetter Intervall : 15 Land Staat Bearbeiter : MVT-Traffic © Verkehrsfluß-Diagramm Darstellungsbereiche Zeitraum : 15.06.2010 06.00.00 - 15.06.2010 18.00.00 Längenklassen: Krad, Pkw, Ktp, Bus, Lkw, Lz Zeitbereich: 09.15.00 - 10.15.00 274 288 ë Röbel 570 249 249 282 9 င္ယ 31 91 カレ 33 **†9** 30 76 Bahnhof

Schüßler-Plan Berlin **Büro Neustrelitz** : B 198 OU Mirow Bemerkung : K1-B198/MST5 Projekt ZST-Name: K1-B198/MST5 Bemerkung : 15.06.2010 / 06:00:00 - 15.06.2010 / 18:00:00 Zeitraum Kommentar: Stadt Wetter Intervall : 15 Staat Bearbeiter : Land MVT-Traffic © Verkehrsfluß-Diagramm Darstellungsbereiche Zeitraum : 15.06.2010 06.00.00 - 15.06.2010 18.00.00 Längenklassen: Krad, Pkw, Ktp, Bus, Lkw, Lz Zeitbereich: 15.45.00 - 16.45.00 309 338 29 Röbel 671 296 339 26 ಭ 07 97 67 43 92 83 138 Bahnhof

**Büro Neustrelitz** Schüßler-Plan Berlin : B 198 OU Mirow Bemerkung : K1-B198/MST5 Projekt ZST-Name: K1-B198/MST5 Bemerkung : 15.06.2010 / 06:00:00 - 15.06.2010 / 18:00:00 Zeitraum Kommentar: Intervall : 15 Wetter Stadt Bearbeiter : Staat Land MVT-Traffic © Verkehrsfluß-Diagramm Darstellungsbereiche Zeitraum : 15.06.2010 06.00.00 - 15.06.2010 18.00.00 Längenklassen: Krad, Pkw, Ktp, Bus, Lkw, Lz Zeitbereich: 06.00.00 - 10.00.00 854 132 Wesenberg 2003 75 Röbel 1962 913 61 8 132 191 92 ٤9 138 293 431 Bahnhof

Schüßler-Plan Berlin **Büro Neustrelitz** : K 1 - B 198 / MST 5 : B 198 OU Mirow Bemerkung Projekt ZST-Name: K1-B198/MST5 Bernerkung : 15.06.2010 / 06:00:00 - 15.06.2010 / 18:00:00 Kommentar: Zeitraum Stadt Wetter Intervali : 15 Bearbeiter : Land Staat MVT-Traffic © Verkehrsfluß-Diagramm Darstellungsbereiche Zeitraum : 15.06.2010 06.00.00 - 15.06.2010 18.00.00 Längenklassen: Krad, Pkw, Ktp, Bus, Lkw, Lz Zeitbereich: 14.00.00 - 18.00.00 1195 112 Röbel 2312 8 100 1129 128 8 68 115 136 128 201 767 897 Bahnhof

**Büro Neustrelitz** Schüßler-Plan Berlin : B 198 OU Mirow Bemerkung : K1-B198/MST5 Projekt ZST-Name: K1-B198/MST5 Bemerkung : 15.06.2010 / 06:00:00 - 15.06.2010 / 18:00:00 Zeitraum Kommentar: Wetter Intervall Stadt Staat Bearbeiter Land MVT-Traffic © Verkehrsfluß-Diagramm Darstellungsbereiche Zeitraum : 15.06.2010 06.00.00 - 15.06.2010 18.00.00 Längenklassen: Krad, Pkw, Ktp, Bus, Lkw, Lz Zeitbereich: 06.00.00 - 18.00.00 2933 289 2805 399 405 668 82 233 255 108 1323 Bahnhof

**Büro Neustrelitz** Schüßler-Plan Berlin : B 198 OU Mirow Bemerkung : K 2 - B 198 / L 25 Ost Projekt Bemerkung ZST-Name: K2 - B198 / L25 Ost : 15.06.2010 / 06:00:00 - 15.06.2010 / 18:00:00 Zeitraum Kommentar: Intervall : 15 Wetter Stadt Bearbeiter : Staat Land MVT-Traffic © Verkehrsfluß-Diagramm Darstellungsbereiche Längenklassen: Krad, Pkw, Ktp, Bus, Lkw, Lz Zeitraum : 15.06.2010 06.00.00 - 15.06.2010 18.00.00 Zeitbereich: 16.15.00 - 17.15.00 Granzow 340 175 165 79 29 67 92 25 48 8 6 309 253 371 Wesenberg 647 8 00 Röbel 734 67 92 338 254 363 254 39 52 11 11 62 8 ۱8 24 132 Rheinsberg

Schüßler-Plan Berlin **Büro Neustrelitz** : K 2 - B 198 / L 25 Ost : B 198 OU Mirow Bemerkung Projekt ZST-Name: K2 - B198 / L25 Ost Bemerkung : 15.06.2010 / 06:00:00 - 15.06.2010 / 18:00:00 Kommentar: Zeitraum Wetter Intervall : 15 Stadt Staat Bearbeiter : Land MVT-Traffic © Verkehrsfluß-Diagramm Darstellungsbereiche Zeitraum : 15.06.2010 06.00.00 - 15.06.2010 18.00.00 Längenklassen: Krad, Pkw, Ktp, Bus, Lkw, Lz Zeitbereich: 06.00.00 - 18.00.00 Granzow 3308 1663 1645 266 276 529 776 621 840 529 3485 2928 2332 377 67 Röbel 6807 840 621 3322 2198 2198 66 284 991 766 284 49 377 276 **618** 119 1436 Rheinsberg

Schüßler-Plan Berlin **Büro Neustrelitz** Projekt : B 198 OU Mirow Bemerkung : K 3 - B 198 / L 25 West ZST-Name : K 3 - B 198 / L 25 West Bemerkung Kommentar: Zeitraum : 15.06.2010 / 06:00:00 - 15.06.2010 / 18:00:00 Stadt Wetter Intervall Land Staat Bearbeiter MVT-Traffic © Verkehrsfluß-Diagramm Darstellungsbereiche Zeitraum : 15.06.2010 06.00.00 - 15.06.2010 18.00.00 Längenklassen: Krad, Pkw, Ktp, Bus, Lkw, Lz Zeitbereich: 09.15.00 - 10.15.00 234 301 22 89 Röbel 432 178 261 င္ယ 2 50 68 22 83 60 L 402 514 Schwarz

**Büro Neustrelitz** Schüßler-Plan Berlin : K 3 - B 198 / L 25 West Projekt : B 198 OU Mirow Bemerkung Bemerkung ZST-Name: K3-B198/L25 West : 15.06.2010 / 06:00:00 - 15.06.2010 / 18:00:00 Zeitraum Kommentar : Wetter Intervall : 15 Stadt Bearbeiter : Staat Land MVT-Traffic © Verkehrsfluß-Diagramm Darstellungsbereiche Zeitraum : 15.06.2010 06.00.00 - 15.06.2010 18.00.00 Längenklassen: Krad, Pkw, Ktp, Bus, Lkw, Lz Zeitbereich : 15.45.00 - 16.45.00 237 237 254 123 Wesenberg Röbel 508 238 238 351 113 9 153 11 113 91 130 138 697 SCHWAIZ

Schüßler-Plan Berlin **Büro Neustrelitz** : K 3 - B 198 / L 25 West Projekt : B 198 OU Mirow Bemerkung ZST-Name: K3-B198/L25 West Bernerkung : 15.06.2010 / 06:00:00 - 15.06.2010 / 18:00:00 Kommentar: Zeitraum Wetter Intervall : 15 Stadt Staat Bearbeiter : Land MVT-Traffic © Verkehrsfluß-Diagramm Darstellungsbereiche Zeitraum : 15.06.2010 06.00.00 - 15.06.2010 18.00.00 Längenklassen: Krad, Pkw, Ktp, Bus, Lkw, Lz Zeitbereich: 06.00.00 - 10.00.00 99 720 274 တ္ထ Wesenberg Röbel 1389 626 626 380 772 380 43 09 317 9440 **J**SZ SCHWAIZ

Schüßler-Plan Berlin **Büro Neustrelitz** : B 198 OU Mirow Bemerkung : K 3 - B 198 / L 25 West **Projekt** ZST-Name: K3-B198/L25 West Bemerkung Zeitraum : 15.06.2010 / 06:00:00 - 15.06.2010 / 18:00:00 Kommentar: Stadt Wetter Intervall : 15 Staat Bearbeiter : Land MVT-Traffic © Verkehrsfluß-Diagramm Darstellungsbereiche Zeitraum : 15.06.2010 06.00.00 - 15.06.2010 18.00.00 Längenklassen: Krad, Pkw, Ktp, Bus, Lkw, Lz Zeitbereich: 14.00.00 - 18.00.00 806 806 856 373 20 Wesenberg Röbel 1645 741 741 1137 396 8 273 90 968 84 451 977 798 Schwarz

**Büro Neustrelitz** Schüßler-Plan Berlin : K 3 - B 198 / L 25 West Projekt : B 198 OU Mirow Bemerkung ZST-Name: K3-B198/L25 West Bemerkung : 15.06.2010 / 06:00:00 - 15.06.2010 / 18:00:00 Kommentar: Zeitraum Wetter Intervall : 15 Stadt Bearbeiter : Staat Land MVT-Traffic © Verkehrsfluß-Diagramm Darstellungsbereiche Zeitraum : 15.06.2010 06.00.00 - 15.06.2010 18.00.00 Längenklassen: Krad, Pkw, Ktp, Bus, Lkw, Lz Zeitbereich: 06.00.00 - 18.00.00 2163 2306 95<u>1</u> Wesenberg 6225 Röbel 4484 2019 2019 1092 29 1092 196 143 69 l 1532 1110 5342 Schwarz