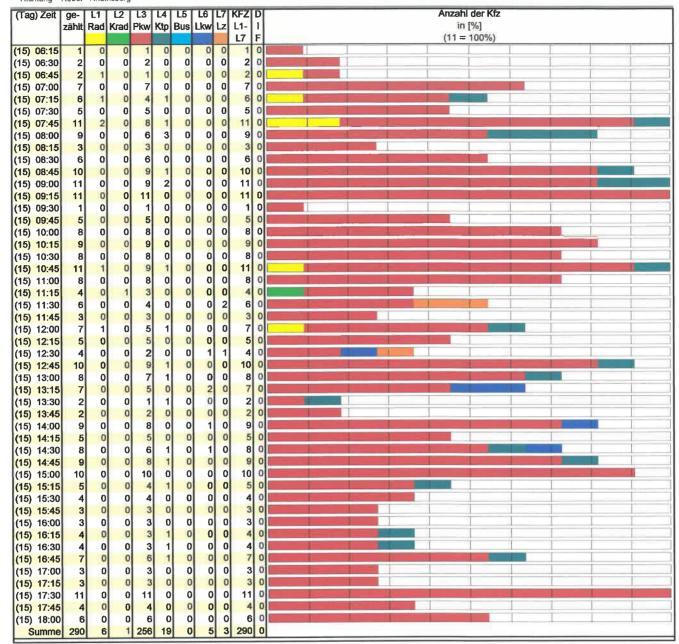

Projekt HD-Daten Strasse B 198 / L 25 Ost Richtung Röbel - Rheinsberg

Projekt HD-Daten Strasse B 198 / L 25 Ost Richtung Röbel - Rheinsberg Bearbeiter Name

| Zeit          | ge-      | L1   | L2   | L3     | L4    | L5   | L6   | L7   | KFZ    | D |
|---------------|----------|------|------|--------|-------|------|------|------|--------|---|
|               | zählt    | Rad  | Krad | Pkw    | Ktp   | Bus  | Lkw  | Lz   | L1-    | 1 |
|               |          | 1    | 2    | 3      | 4     | 5    | 6    | 7    | L7     | F |
| 15.06.2010    | Dienstag |      |      |        |       |      |      |      |        |   |
| 09.30 - 10.30 | 30       | 0    | 0    | 30     | 0     | 0    | 0    | 0    | 30     | C |
|               |          | 0,0% | 0,0% | 100,0% | 0,0%  | 0,0% | 0,0% | 0,0% | 100,0% |   |
| 16.15 - 17.15 | 17       | 0    | 0    | 15     |       | 0    | 0    | 0    | 17     |   |
|               |          | 0,0% | 0,0% | 88,2%  | 11,8% | 0,0% | 0,0% | 0,0% | 100,0% |   |
| 06.00 - 10.00 | 98       | 4    | 0    | 86     | 8     | 0    | 0    | 0    | 98     |   |
|               |          | 4,1% | 0,0% | 87,8%  | 8,2%  | 0,0% | 0,0% | 0,0% | 100,0% |   |
| 14.00 - 18.00 | 89       | 0    | 0    | 82     | 6     | 0    | 1    | 0    | 89     |   |
|               |          | 0,0% | 0,0% | 92,1%  | 6,7%  | 0,0% | 1,1% | 0,0% | 100,0% |   |
| 06.00 - 18.00 | 290      | 6    | 1    | 256    | 19    | 0    | 5    | 3    | 290    |   |
|               |          | 2,1% | 0,3% | 88,3%  | 6,6%  | 0,0% | 1,7% | 1,0% | 100,0% |   |
|               |          |      |      |        |       |      |      |      |        |   |
| Zusammenfg.   | Summe    |      |      |        |       |      |      |      |        |   |
| 09.30 - 10.30 |          | 0    | 0    | 30     |       | 0    | 0    | 0    | 30     | ı |
|               |          | 0,0% | 0,0% | 100,0% | 0,0%  | 0,0% | 0,0% | 0,0% | 100,0% |   |
| 16.15 - 17.15 | 17       | 0    | 0    | 15     |       | 0    | 0    | 0    | 17     |   |
|               |          | 0,0% | 0,0% | 88,2%  | 11,8% | 0,0% | 0,0% | 0,0% | 100,0% | ı |
| 06.00 - 10.00 |          |      | 0    | 86     | 8     | 0    | 0    | 0    | 98     | ı |
|               |          | 4,1% | 0,0% | 87,8%  | 8,2%  | 0,0% | 0,0% | 0,0% | 100,0% | ı |
| 14.00 - 18.00 | 89       | 0    | 0    | 82     |       | 0    | 1    | 0    | 89     |   |
|               |          | 0,0% | 0,0% | 92,1%  | 6,7%  | 0,0% | 1,1% | 0,0% | 100,0% | l |
| 06.00 - 18.00 | 290      | 6    | 1    | 256    | 19    | 0    | 5    | 3    | 290    | ı |
|               |          | 2,1% | 0,3% | 88,3%  | 6,6%  | 0,0% | 1,7% | 1,0% | 100,0% | ı |
|               |          |      |      |        |       |      |      |      |        | L |