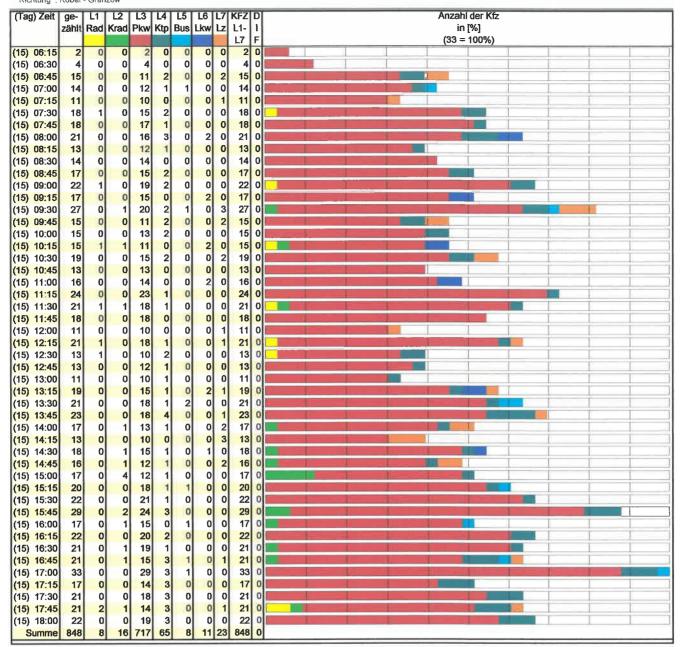

Projekt HD-Daten
Strasse B 198 / L 25 Ost
Richtung : Röbel - Granzow

Projekt | HD-Daten Strasse | B 198 / L 25 Ost Richtung ; Röbel - Granzow

| Zeit          | ge-      | L1       | L2     | L3    | L4     | L5        | L6   | L7     | KFZ    |     |
|---------------|----------|----------|--------|-------|--------|-----------|------|--------|--------|-----|
| 1             | zählt    | Rad      | Krad   | Pkw   | Ktp    | Bus       | Lkw  | Lz     | L1-    | ı   |
|               |          | 1        | 2      | 3     | 4      | 5         | 6    | 7      | £7     | F   |
| 15.06.2010    | Dienstag |          |        |       |        |           |      |        |        |     |
| 09.30 - 10.30 | 64       | 1        | 1      | 50    | 6      | 0         | 2    | 4      | 64     | 0   |
|               |          |          | 1,6%   | 78,1% | 9,4%   | 0,0%      | 3,1% | 6,3%   | 100,0% |     |
| 16.15 - 17.15 |          | 1 1      | 2      | 77    | 10     | 2         | 0    | 1      | 92     | 1 - |
|               |          | 0,0%     | 2,2%   | 83,7% | 10,9%  | 2,2%      | 0,0% | 1,1%   | 100,0% |     |
| 06.00 - 10.00 | 243      | 2        | 1      | 206   | 20     | 2         | 4    | 8      | 243    | 0   |
|               |          | 0,8%     | 0,4%   | 84,8% | 8,2%   | 0,8%      | 1,6% | 3,3%   | 100,0% |     |
| 14.00 - 18.00 | 330      | 2        | 12     | 275   | 29     | 4         | 1    | 7      | 330    | (   |
|               |          | 0,6%     | 3,6%   | 83,3% | 8,8%   | 1,2%      | 0,3% | 2,1%   | 100,0% |     |
| 06.00 - 18.00 | 848      | 8        | 16     | 717   |        |           | 11   | 23     |        |     |
|               |          | 0,9%     | 1,9%   | 84,6% | 7,7%   | 0,9%      | 1,3% | 2,7%   | 100,0% |     |
|               |          |          |        |       |        |           |      |        |        |     |
| Zusammenfg.   | Summe    |          |        |       |        |           |      |        |        |     |
| 09.30 - 10.30 | 64       | 1        | 1      | 50    | 6      | 0         | 2    | 4      | 64     | 0   |
|               |          | 1,6%     | 1,6%   | 78,1% | 9,4%   | 0,0%      | 3,1% | 6,3%   | 100,0% |     |
| 16.15 - 17.15 | 92       | 0        | 2      | 77    | 10     | 2         | 0    | 1      | 92     | 0   |
|               |          | 0,0%     | 2,2%   | 83,7% | 10,9%  | 2,2%      | 0,0% | 1,1%   | 100,0% |     |
| 06.00 - 10.00 |          |          | 1      | 206   |        | 2         | 4    | 8      | 243    |     |
|               |          |          | 0,4%   | 84,8% | 8,2%   | 0,8%      | 1,6% | 3,3%   | 100,0% |     |
| 14.00 - 18.00 |          |          | 12     |       |        | 4         | 1    | 7      | 330    |     |
|               |          |          | 3,6%   | 83,3% | 8,8%   | 1,2%      | 0,3% | 2,1%   | 100,0% |     |
| 06.00 - 18.00 |          |          | 16     |       |        |           | 11   |        |        |     |
|               |          | 0,9%     | 1,9%   | 84,6% | 7,7%   | 0,9%      | 1,3% | 2,7%   | 100,0% |     |
|               |          | -,,,,,,, | ,,,,,, | .,.,. | ''' '' | , , , , , | ,    | l '''' | ,      |     |