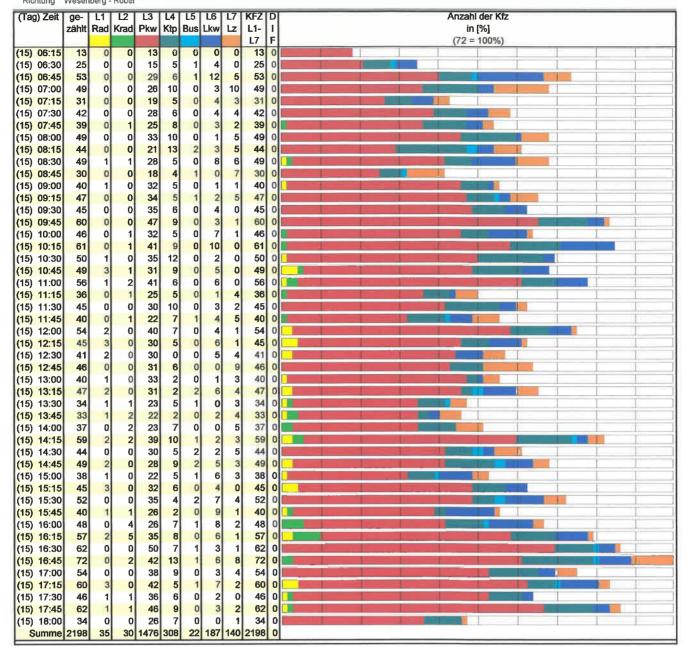

06.00 - 10.00 |          |       | 1     | 304   | 58      |        | 10     | 0     | 396      |   |
|               |          |       | 0.3%  |       | 14.6%   | 1.8%   | 2.5%   | 0.0%  | 100,0%   |   |
| 14.00 - 18.00 |          |       | 9     | 298   |         |        | 18     |       |          |   |
|               |          |       | 2.2%  |       |         |        | 1 1    | _     | 100,0%   |   |
| 06.00 - 18.00 |          |       |       |       |         |        |        |       |          |   |
|               |          |       |       |       |         |        |        |       | 100,0%   |   |
|               |          | 3,370 | .,570 | ,070  | . 5,570 | 5,5 /6 | ا مرات | -,5,6 | 1.55,676 | ı |

Projekt HD-Daten Strasse B 198 / L 25 West Richtung 'Wesenberg - Röbel



Projekt HD-Daten Strasse B 198 / L 25 West Richtung Wesenberg - Röbel Bearbeiter Name:

| Zeit          | ge-      | L1   | 12   | L3    | L4    | L5   | L6    | L7   | KFZ    | D |
|---------------|----------|------|------|-------|-------|------|-------|------|--------|---|
|               | zählt    | Rad  | Krad | Pkw   | Ktp   | Bus  | Lkw   | Lz   | L1-    | ı |
|               |          | 1    | 2    | 3     | 4     | 5    | 6     | 7    | L7     | F |
| 15.06.2010    | Dienstag |      |      |       |       |      |       |      |        | ĺ |
| 09.15 - 10.15 | 212      | 0    | 2    | 155   | 29    | 0    | 24    | 2    | 212    | 1 |
|               |          | 0,0% | 0,9% | 73,1% | 13,7% | 0,0% | 11,3% | 0,9% | 100,0% |   |
| 15.45 - 16.45 | 239      | 2    | 11   | 153   | 3