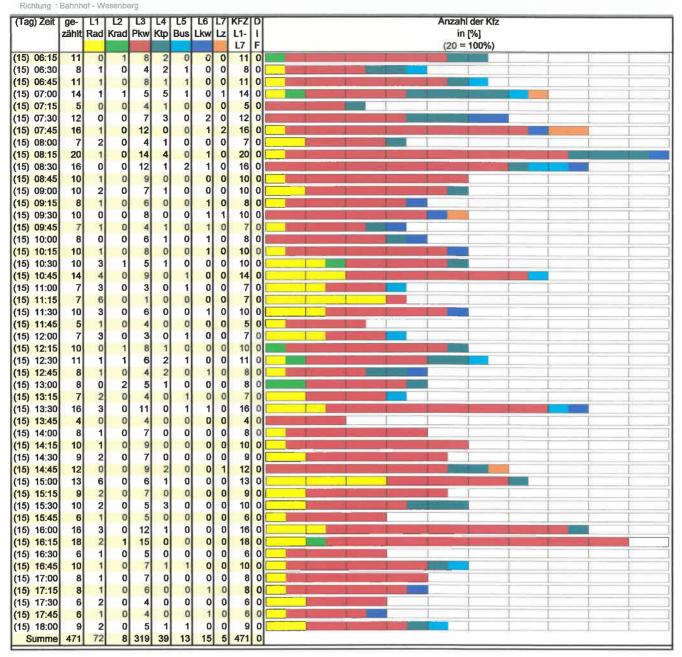

Projekt : HD-Daten Strasse = B 198 / MST 5

Projekt HD-Daten Strasse B 198 / MST 5 Richtung Bahnhof - Wesenberg

| Zeit          | ge-      | L1    | L2   | L3    | L4    | L5   | L6    | L7   | KFZ    | P |
|---------------|----------|-------|------|-------|-------|------|-------|------|--------|---|
|               | zählt    | Rad   | Krad | Pkw   | Ktp   | Bus  | Lkw   | Lz   | L1-    |   |
|               |          | 1     | 2    | 3     | 4     | 5    | 6     | 7    | L7     | F |
| 15.06.2010    | Dienstag |       |      |       |       |      |       |      |        |   |
| 09.15 - 10.15 | 35       | 2     | 0    | 26    | 2     | 0    | 4     | 1    | 35     | 이 |
|               |          | 5,7%  | 0,0% | 74,3% | 5,7%  | 0,0% | 11,4% | 2,9% | 100,0% |   |
| 15.45 - 16.45 | 50       | 7     | 1    | 39    | 2     | 1    | 0     | 0    | 50     | 0 |
|               |          | 14,0% | 2,0% | 78,0% | 4,0%  | 2,0% | 0,0%  | 0,0% | 100,0% |   |
| 06.00 - 10.00 | 173      | 12    | 2    | 118   | 23    | 5    | 9     | 4    | 173    | 0 |
|               |          | 6,9%  | 1,2% | 68,2% | 13,3% | 2,9% | 5,2%  | 2,3% | 100,0% |   |
| 14.00 - 18.00 | 156      | 28    | 1    | 113   | 9     | 2    | 2     | 1    | 156    | 1 |
|               |          | 17,9% | 0,6% | 72,4% | 5,8%  | 1,3% | 1,3%  | 0,6% | 100,0% |   |
| 06.00 - 18.00 | 471      | 72    | 8    | 319   | 39    | 13   | 15    | 5    | 471    | H |
|               |          | 15,3% | 1,7% | 67,7% | 8,3%  | 2,8% | 3,2%  | 1,1% | 100,0% | ı |
|               |          |       |      |       |       |      |       |      |        | П |
| Zusammenfg.   | Summe    |       |      |       |       |      |       |      |        |   |
| 09.15 - 10.15 | 35       | 2     | 0    | 26    | 2     | 0    | 4     | 1    | 35     | 0 |
|               |          | 5,7%  | 0,0% | 74,3% | 5,7%  | 0,0% | 11,4% | 2,9% | 100,0% |   |
| 15.45 - 16.45 | 50       | 7     | 1    | 39    | 2     | 1    | 0     | 0    | 50     | 0 |
|               |          | 14,0% | 2,0% | 78,0% | 4,0%  | 2,0% | 0,0%  | 0,0% | 100,0% | П |
| 06.00 - 10.00 | 173      | 12    | 2    | 118   | 23    | 5    | 9     | 4    | 173    | 0 |
|               |          | 6,9%  | 1,2% | 68,2% | 13,3% | 2,9% | 5,2%  | 2,3% | 100,0% | П |
| 14.00 - 18.00 | 156      |       |      | 113   |       | 2    | 2     | 1    | 156    | 0 |
|               |          | 17,9% | 0,6% | 72,4% | 5,8%  | 1,3% | 1,3%  | 0,6% | 100,0% |   |
| 06.00 - 18.00 | 471      | 72    | 8    | 319   | 39    | 13   | 15    | 5    | 471    | 0 |
|               |          | 15,3% | 1,7% | 67,7% | 8,3%  | 2,8% | 3,2%  | 1,1% | 100,0% |   |
|               | 0        |       |      |       |       | , i  | '     |      |        | ı |