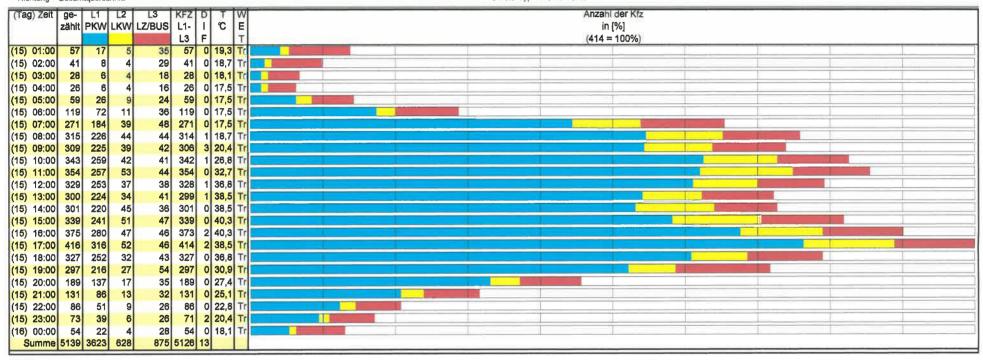

Projekt HD-Daten Strasse B 198 / MST 5 Richtung - gesamt

Projekt HD-Daten Strasse B 198 / MST 5 Richtung - gesamt

| Zeit          | ge-      | L1   | L2   | L3    | L4    | L5   | L6   | L7   | KFZ    | D |
|---------------|----------|------|------|-------|-------|------|------|------|--------|---|
|               | zählt    |      | Krad |       | Ktp   | Bus  | Lkw  | Lz   | L1-    |   |
|               |          | 1    | 2    | 3     | 4     | 5    | 6    | 7    | L7     | F |
| 15.06.2010    | Dienstag |      |      |       |       |      |      |      |        | П |
| 09.15 - 10.15 |          | 27   | 3    | 499   | 49    | o    | 24   | 42   | 644    | 0 |
|               |          | 4,2% | 0,5% | 77,5% | 7,6%  | 0,0% | 3,7% | 6,5% | 100,0% |   |
| 15.45 - 16.45 | 788      | 45   | 22   | 592   | 71    | 6    | 13   | 39   | 788    | 0 |
|               |          | 5,7% | 2,8% | 75,1% | 9,0%  | 0,8% | 1,6% | 4,9% | 100,0% |   |
| 06.00 - 10.00 | 2306     | 108  | 16   | 1650  | 251   | 33   | 91   | 157  | 2306   | 0 |
|               |          | 4,7% | 0,7% | 71,6% | 10,9% | 1,4% | 3,9% | 6,8% | 100,0% | П |
| 14.00 - 18.00 | 2752     | 200  | 53   | 2034  | 216   | 31   | 55   | 163  | 2752   | Q |
|               |          | 7,3% | 1,9% | 73,9% | 7,8%  | 1,1% | 2,0% | 5,9% | 100,0% | П |
| 06.00 - 18.00 | 7635     | 574  | 110  | 5487  | 686   | 100  | 217  | 461  | 7635   | C |
|               |          | 7,5% | 1,4% | 71,9% | 9,0%  | 1,3% | 2,8% | 6,0% | 100,0% |   |
|               |          |      |      |       |       |      |      |      |        |   |
| Zusammenfg.   | Summe    |      |      |       |       |      |      |      |        |   |
| 09.15 - 10.15 | 644      | 27   | 3    | 499   |       |      | 24   |      |        |   |
|               |          |      |      | 77,5% | 7,6%  | 0,0% | 3,7% |      | 100,0% |   |
| 15.45 - 16.45 | 788      | 45   | 22   | 592   | 71    | 6    | 13   | 39   | 788    | 0 |
|               |          | 5,7% | 2,8% | 75,1% | 9,0%  | 0,8% | 1,6% | 4,9% | 100,0% |   |
| 06.00 - 10.00 | 2306     | 108  | 16   | 1650  | 251   | 33   | 91   | 157  | 2306   | 0 |
|               |          | 4,7% |      |       |       |      |      |      | 100,0% |   |
| 14.00 - 18.00 | 2752     | 200  |      |       |       |      |      | 163  |        |   |
|               |          | 7,3% | 1,9% | 73,9% | 7,8%  | 1,1% | 2,0% | 5,9% | 100,0% |   |
| 06.00 - 18.00 |          |      |      | 5487  |       |      |      | 461  |        |   |
|               |          | 7,5% | 1,4% | 71,9% | 9,0%  | 1,3% | 2,8% | 6,0% | 100,0% | ı |
|               |          |      |      |       |       |      |      |      |        |   |