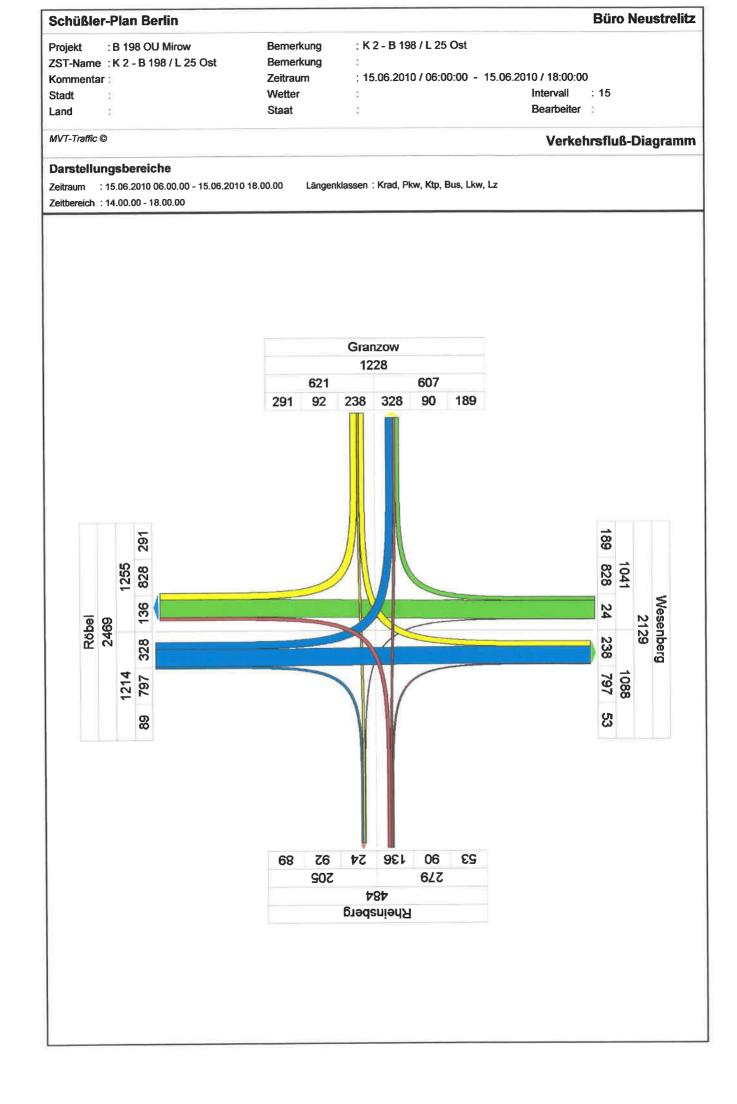

Schüßler-Plan Berlin **Büro Neustrelitz** : K 2 - B 198 / L 25 Ost : B 198 OU Mirow Bemerkung Projekt ZST-Name: K2 - B198 / L25 Ost Bemerkung : 15.06.2010 / 06:00:00 - 15.06.2010 / 18:00:00 Kommentar: Zeitraum Wetter Intervall : 15 Stadt Staat Bearbeiter : Land MVT-Traffic © Verkehrsfluß-Diagramm Darstellungsbereiche Zeitraum : 15.06.2010 06.00.00 - 15.06.2010 18.00.00 Längenklassen: Krad, Pkw, Ktp, Bus, Lkw, Lz Zeitbereich: 06.00.00 - 18.00.00 Granzow 3308 1663 1645 266 276 529 776 621 840 529 3485 2928 2332 377 67 Röbel 6807 840 621 3322 2198 2198 66 284 991 766 284 49 377 276 **618** 119 1436 Rheinsberg