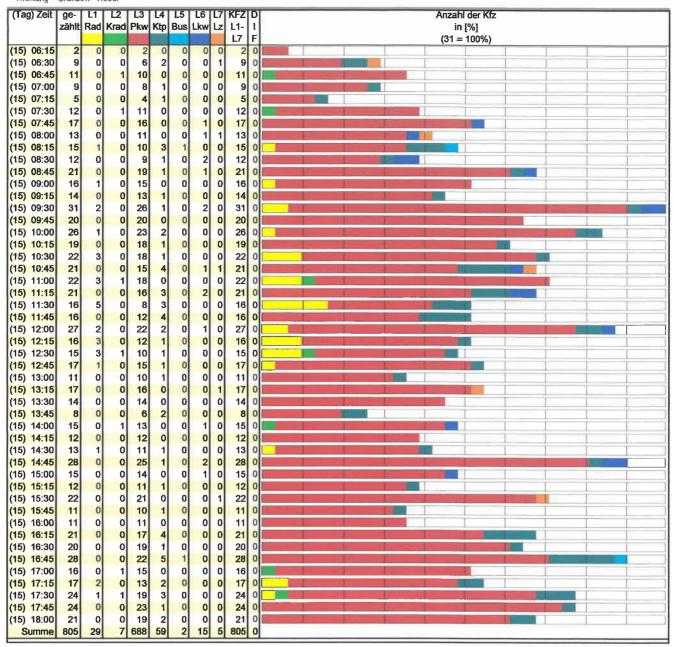

## Büro Neustrelitz Kfz-Zeiträume (Längenklassen)

Projekt : HD-Daten Strasse B 198 / L 25 Ost Richtung Granzow - Röbel

| Zeit          | ge-      | L1   | L2   | L3    | L4   | L5   | L6   | L7   | KFZ    | D  |
|---------------|----------|------|------|-------|------|------|------|------|--------|----|
| 1             | zählt    | Rad  | Krad | Pkw   | Ktp  | Bus  | Lkw  | ᄖ    | L1-    | Ш  |
|               |          | 1    | 2    | 3     | 4    | 5    | 6    | 7    | L7     | F  |
| 15.06.2010    | Dienstag |      |      |       |      |      |      |      |        |    |
| 09.30 - 10.30 |          | 4    | 0    | 79    | 4    | 0    | 0    | 0    | 87     | ıı |
|               |          | 4,6% | 0,0% | 90,8% | 4,6% | 0,0% | 0,0% | 0,0% | 100,0% |    |
| 16.15 - 17.15 |          | 2    | 1    | 69    | 8    | 1    | 0    | 0    | 81     | 0  |
|               |          | 2,5% | 1,2% | 85,2% | 9,9% | 1,2% | 0,0% | 0,0% | 100,0% |    |
| 06.00 - 10.00 | 233      | 5    | 2    | 203   | 13   | 1    | 7    | 2    | 233    | 0  |
|               |          | 2,1% | 0,9% | 87,1% | 5,6% | 0,4% | 3,0% | 0,9% | 100,0% |    |
| 14.00 - 18.00 | 295      | 4    | 2    | 262   | 22   | 1    | 3    | 1    | 295    | 0  |
|               |          | 1,4% | 0,7% | 88,8% | 7,5% | 0,3% | 1,0% | 0,3% | 100,0% | Н  |
| 06.00 - 18.00 | 805      | 29   | 7    | 688   | 59   | 2    | 15   | 5    | 805    | (  |
|               |          | 3,6% | 0,9% | 85,5% | 7,3% | 0,2% | 1,9% | 0,6% | 100,0% | П  |
|               |          |      |      |       |      |      |      |      |        |    |
| Zusammenfg.   | Summe    |      |      |       |      |      |      |      |        | П  |
| 09.30 - 10.30 | 87       | 4    | 0    | 79    | 4    | 0    | 0    | 0    | 87     | 0  |
|               |          | 4,6% | 0,0% | 90,8% | 4,6% | 0,0% | 0,0% | 0,0% | 100,0% | П  |
| 16.15 - 17.15 | 81       | 2    | 1    | 69    | 8    | 1    | 0    | 0    | 81     | 0  |
|               |          | 2,5% | 1,2% | 85,2% | 9,9% | 1,2% | 0,0% | 0,0% | 100,0% | П  |
| 06.00 - 10.00 |          |      | 2    | 203   |      | 1    | 7    | 2    | 233    |    |
|               |          |      | 0,9% | 87,1% | 5,6% | 0,4% | 3,0% | 0,9% | 100,0% | ı  |
| 14.00 - 18.00 |          |      | 2    | 262   |      | 1    | 3    | 1    | 295    |    |
|               |          | 1,4% | 0,7% | 88,8% | 7,5% | 0,3% | 1,0% | 0,3% | 100,0% | l  |
| 06.00 - 18.00 | 805      |      |      | 688   |      |      | 15   |      | 805    |    |
|               |          | 3,6% | 0,9% | 85,5% | 7,3% | 0,2% | 1,9% | 0,6% | 100,0% |    |
|               |          |      |      | ,     | l '  |      |      |      | ĺ .    |    |