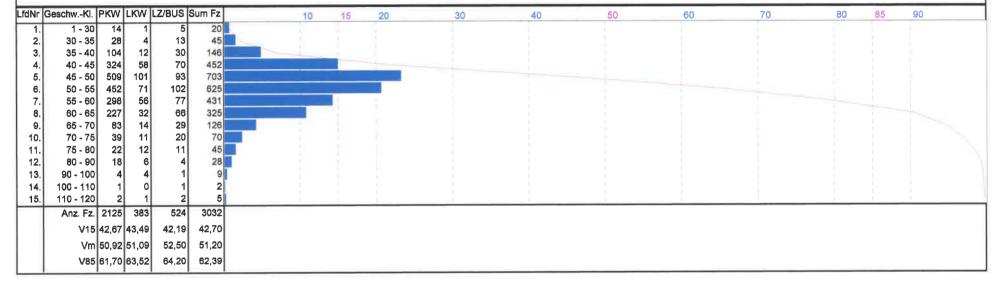

Schüßler-Plan Berlin **Büro Neustrelitz** : B 198 OU Mirow : K1 - B198 / MST 5 Bemerkung Projekt ZST-Name: K1-B198/MST5 Bemerkung : 15.06.2010 / 06:00:00 - 15.06.2010 / 18:00:00 Kommentar: Zeitraum Stadt Wetter Intervall : 15 Land Staat Bearbeiter : MVT-Traffic © Verkehrsfluß-Diagramm Darstellungsbereiche Zeitraum : 15.06.2010 06.00.00 - 15.06.2010 18.00.00 Längenklassen: Krad, Pkw, Ktp, Bus, Lkw, Lz Zeitbereich: 09.15.00 - 10.15.00 274 288 ë Röbel 570 249 249 282 9 င္ယ 31 91 カレ 33 **†9** 30 76 Bahnhof